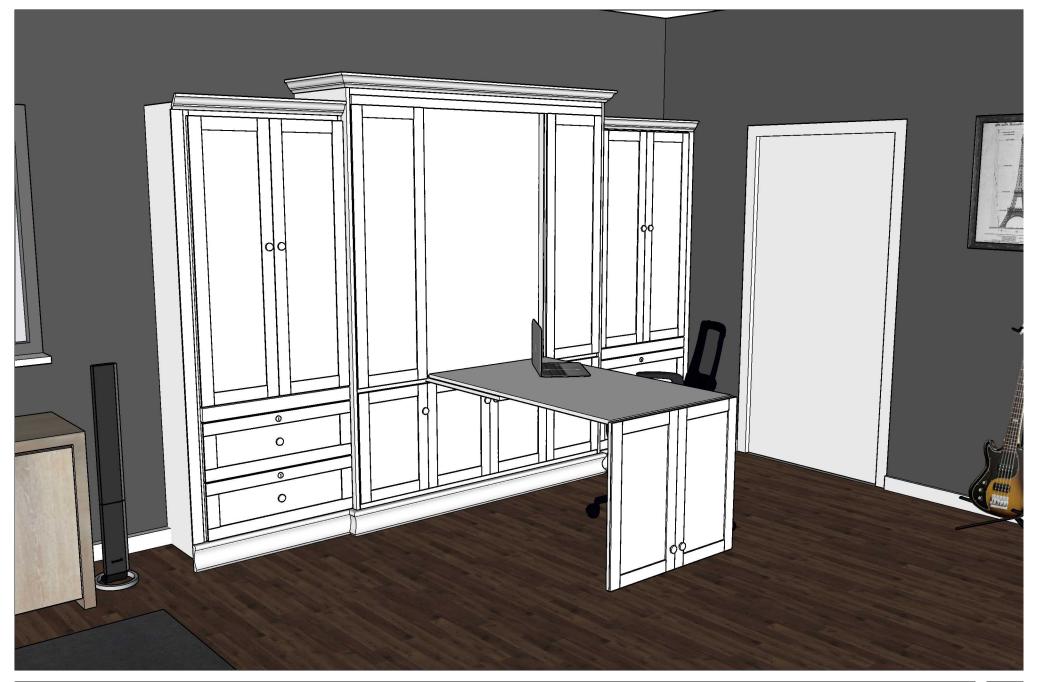

\*\*\*Customer's Name\*\*\*

Drawn By: Logan Davis

March 15, 2023

\*\*\*Customer's Name\*\*\*

Wood: Paint-Grade Maple

**Color:** Drift of Mist SW 9166

with Distressing

Size: Queen

Hardware: Black Knobs

Please confirm the information on this page. If any information is missing or has a TBD (To Be Determined) beside it, please get back to us as soon as you can with that missing information.