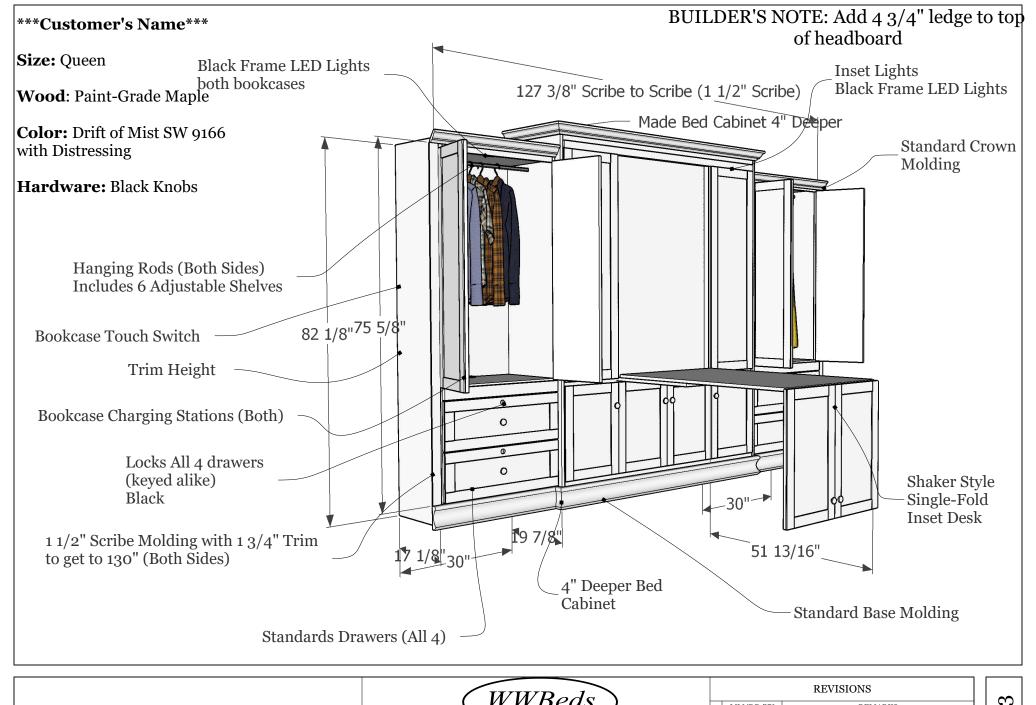

\*\*\*Customer's Name\*\*\*

Drawn By: Logan Davis

March 15, 2023

\*\*\*Customer's Name\*\*\*

Wood: Paint-Grade Maple

**Color:** Drift of Mist SW 9166

with Distressing

Size: Queen

Hardware: Black Knobs

Please confirm the information on this page. If any information is missing or has a TBD (To Be Determined) beside it, please get back to us as soon as you can with that missing information.