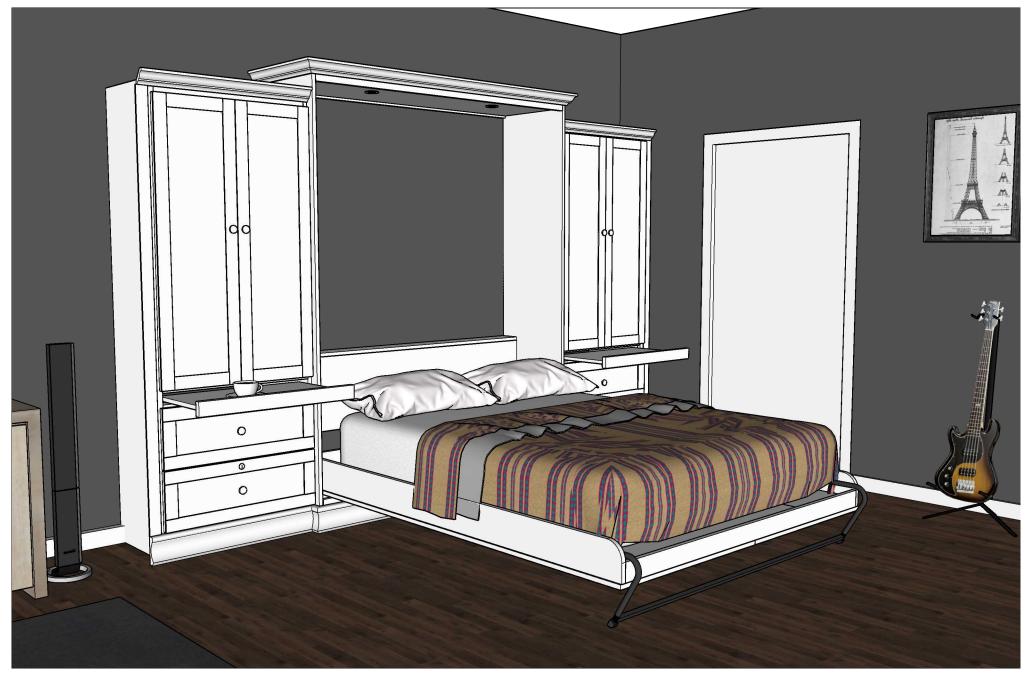

\*\*\*Customer's Name\*\*\*

Drawn By: Logan Davis

March 15, 2023

\*\*\*Customer's Name\*\*\*

Wood: Paint-Grade Maple

**Color:** Drift of Mist SW 9166

with Distressing

Size: Queen

Hardware: Black Knobs

Please confirm the information on this page. If any information is missing or has a TBD (To Be Determined) beside it, please get back to us as soon as you can with that missing information.