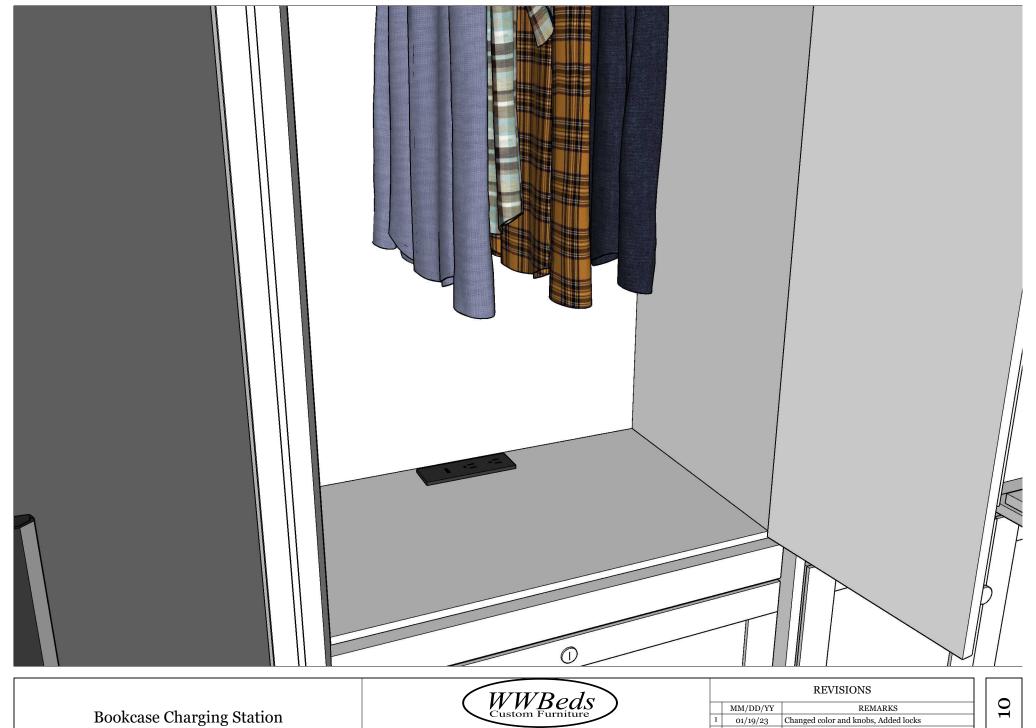

\*\*\*Customer's Name\*\*\*

Drawn By: Logan Davis

March 15, 2023

\*\*\*Customer's Name\*\*\*

Wood: Paint-Grade Maple

**Color:** Drift of Mist SW 9166

with Distressing

Size: Queen

Hardware: Black Knobs

Please confirm the information on this page. If any information is missing or has a TBD (To Be Determined) beside it, please get back to us as soon as you can with that missing information.