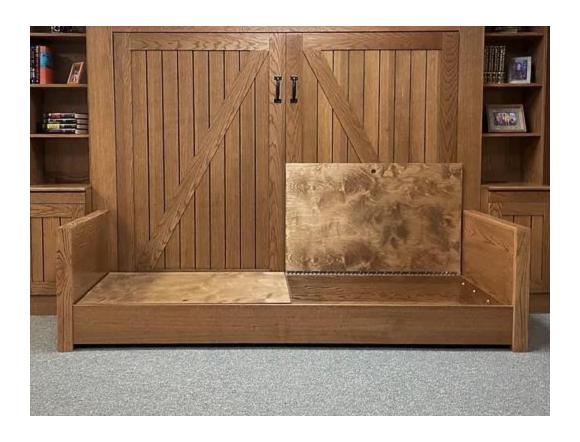

## Storage in Sofa Base

You will have storage in your base as shown in this example.

| WWRads                          |   | REVISIONS |                           |  |
|---------------------------------|---|-----------|---------------------------|--|
| Custom Furniture                |   | MM/DD/YY  | REMARKS                   |  |
| Custom Furniture                | 1 | 6/19/23   | Added Storage in the base |  |
| It's like having your own shop! | 2 | //        |                           |  |
| Barn Door Murphy Bed with Sofa  | 3 | //        |                           |  |
|                                 | 4 | //        |                           |  |
| Style 1519-0723                 | 5 | //        |                           |  |