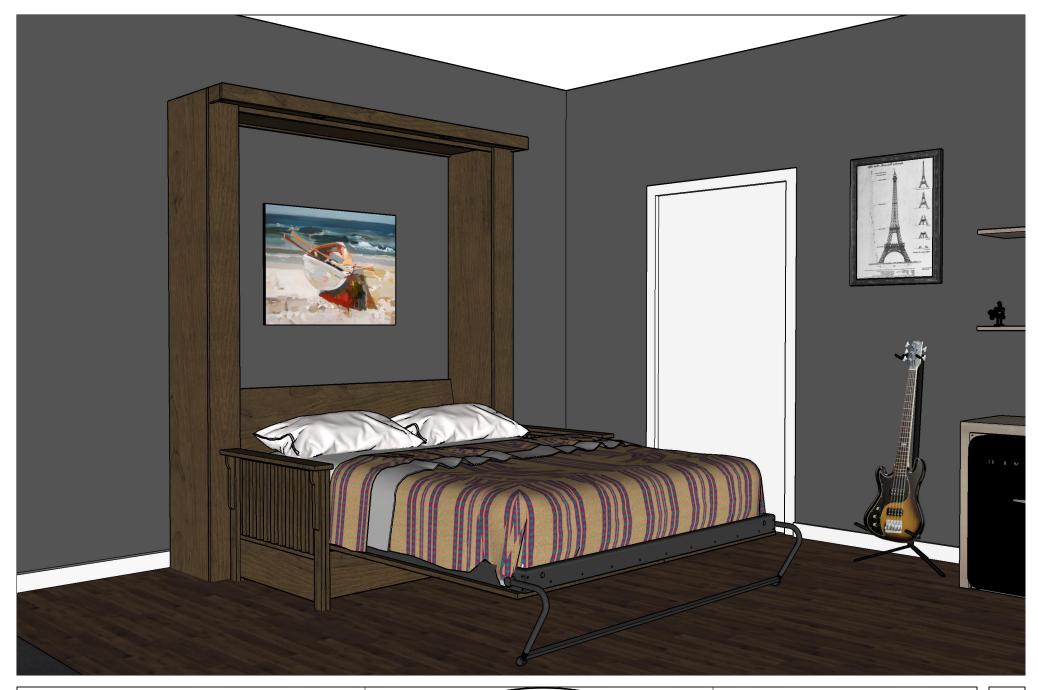

Drawn By: Chris Davis

Last Modified: July 5, 2023

Drawn By: Chris Davis

Last Modified: July 5, 2023

Barn Door Murphy Bed with Sofa

Style 1519-0723

Wood: Maple

Color: Dark Walnut

Size: Queen

Hardware: 8 1/2" Gate Pulls

|           | WWRods                          | REVISIONS                               |
|-----------|---------------------------------|-----------------------------------------|
| Info Page | Custom Furniture                | MM/DD/YY REMARKS                        |
| imo i age | It's like having your own shop! | 1 6/19/23 Added Storage in the base 2// |
|           | Barn Door Murphy Bed with Sofa  | 3/                                      |
|           | Style 1519-0723                 | 5 /                                     |