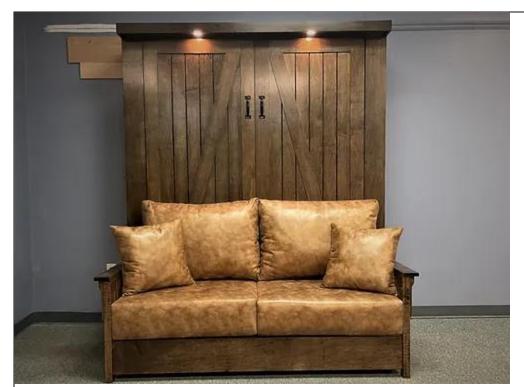

Drawn By: Chris Davis

Last Modified: July 5, 2023

Drawn By: Chris Davis

Last Modified: July 5, 2023

Barn Door Murphy Bed with Sofa

Style 1519-0723

Wood: Maple

Color: Dark Walnut

Size: Queen

Hardware: 8 1/2" Gate Pulls

|           | WWRods                          | REVISIONS                               |
|-----------|---------------------------------|-----------------------------------------|
| Info Page | Custom Furniture                | MM/DD/YY REMARKS                        |
| imo i age | It's like having your own shop! | 1 6/19/23 Added Storage in the base 2// |
|           | Barn Door Murphy Bed with Sofa  | 3/                                      |
|           | Style 1519-0723                 | 5 /                                     |