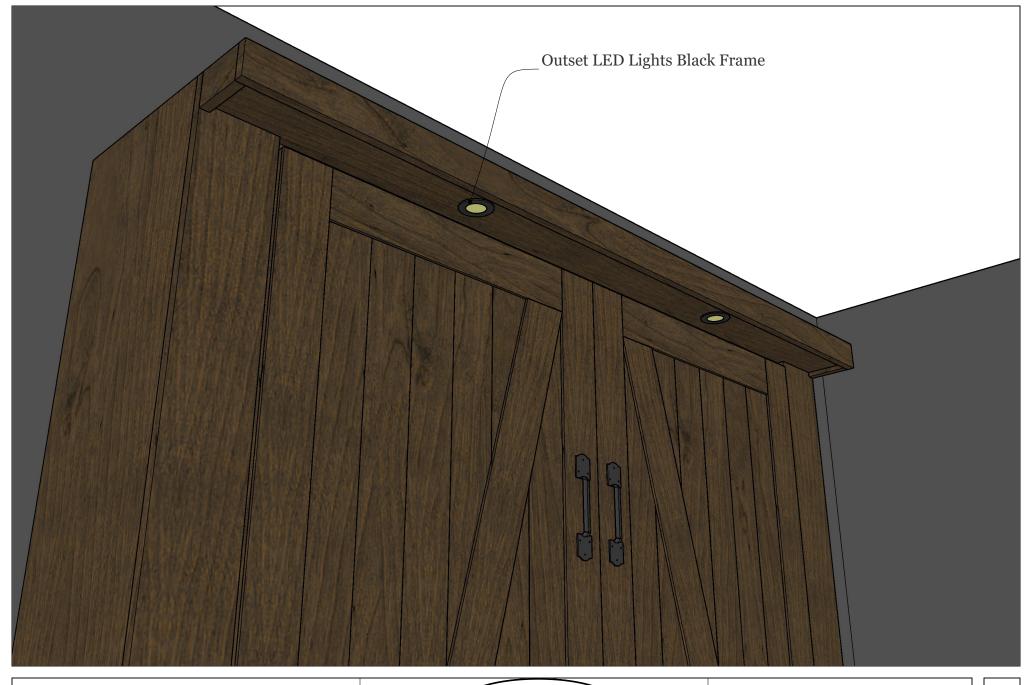

Drawn By: Chris Davis

Last Modified: July 5, 2023

Drawn By: Chris Davis

Last Modified: July 5, 2023

Barn Door Murphy Bed with Sofa

Style 1519-0723

Wood: Maple

Color: Dark Walnut

Size: Queen

Hardware: 8 1/2" Gate Pulls

|           | WWRods                          | REVISIONS                               |
|-----------|---------------------------------|-----------------------------------------|
| Info Page | Custom Furniture                | MM/DD/YY REMARKS                        |
| imo i age | It's like having your own shop! | 1 6/19/23 Added Storage in the base 2// |
|           | Barn Door Murphy Bed with Sofa  | 3/                                      |
|           | Style 1519-0723                 | 5 /                                     |