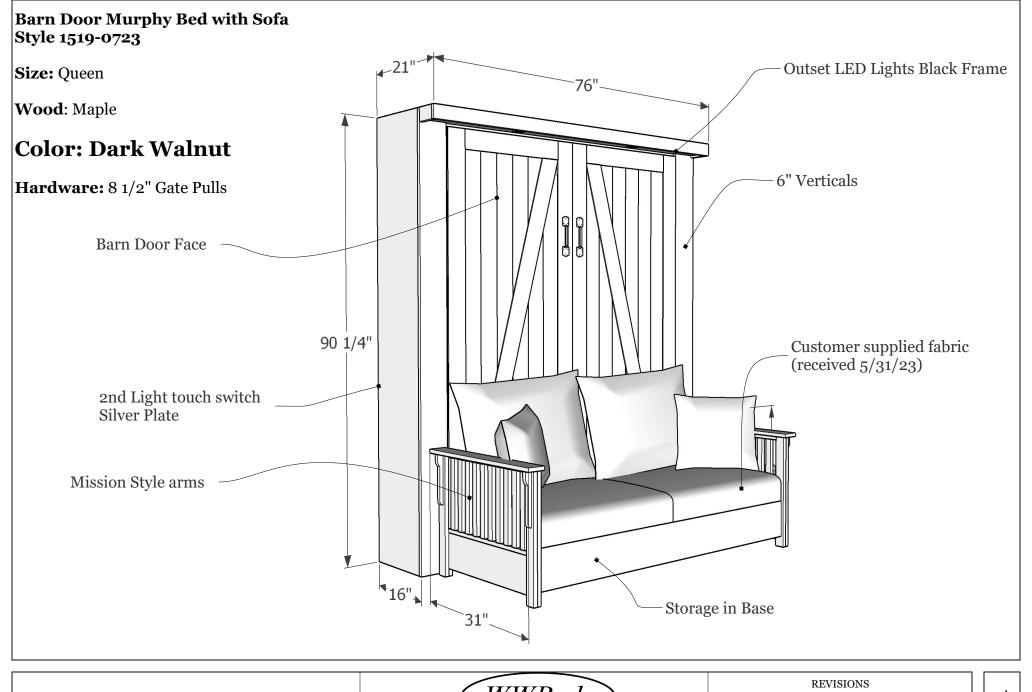

Drawn By: Chris Davis

Last Modified: July 5, 2023

Drawn By: Chris Davis

Last Modified: July 5, 2023

Barn Door Murphy Bed with Sofa

Style 1519-0723

Wood: Maple

Color: Dark Walnut

Size: Queen

Hardware: 8 1/2" Gate Pulls

|           | WWRods                          | REVISIONS                               |
|-----------|---------------------------------|-----------------------------------------|
| Info Page | Custom Furniture                | MM/DD/YY REMARKS                        |
| imo i age | It's like having your own shop! | 1 6/19/23 Added Storage in the base 2// |
|           | Barn Door Murphy Bed with Sofa  | 3/                                      |
|           | Style 1519-0723                 | 5 /                                     |