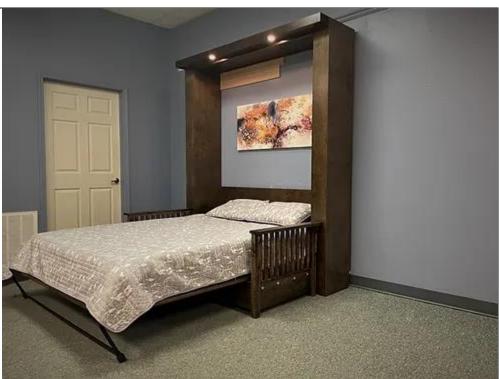

## Storage in Sofa Base

You will have storage in your base as shown in this example.

| WWRads                          |   | REVISIONS |                           |  |
|---------------------------------|---|-----------|---------------------------|--|
| Custom Furniture                |   | MM/DD/YY  | REMARKS                   |  |
| Custom Furniture                | 1 | 6/19/23   | Added Storage in the base |  |
| It's like having your own shop! | 2 | //        |                           |  |
| Barn Door Murphy Bed with Sofa  | 3 | //        |                           |  |
|                                 | 4 | //        |                           |  |
| Style 1519-0723                 | 5 | //        |                           |  |