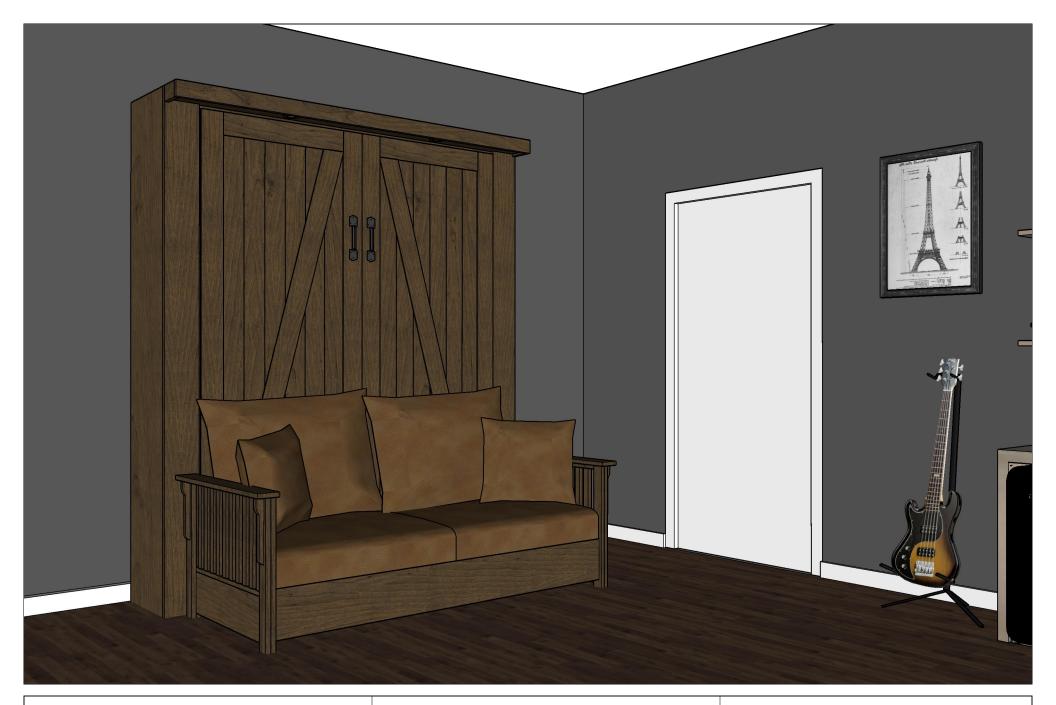

Drawn By: Chris Davis

Last Modified: July 5, 2023

Drawn By: Chris Davis

Last Modified: July 5, 2023

Barn Door Murphy Bed with Sofa

Style 1519-0723

Wood: Maple

Color: Dark Walnut

Size: Queen

Hardware: 8 1/2" Gate Pulls

|           | WWRods                          | REVISIONS                               |
|-----------|---------------------------------|-----------------------------------------|
| Info Page | Custom Furniture                | MM/DD/YY REMARKS                        |
| imo i age | It's like having your own shop! | 1 6/19/23 Added Storage in the base 2// |
|           | Barn Door Murphy Bed with Sofa  | 3/                                      |
|           | Style 1519-0723                 | 5 /                                     |