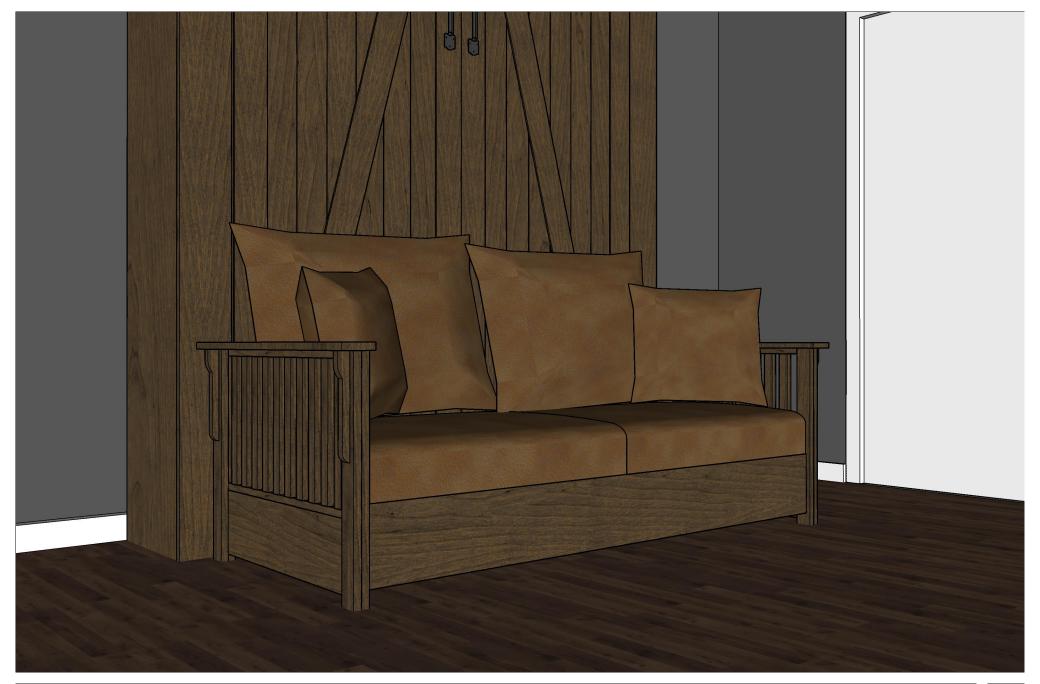

## Storage in Sofa Base

You will have storage in your base as shown in this example.

| WWRads                          |   | REVISIONS |                           |  |
|---------------------------------|---|-----------|---------------------------|--|
| Custom Furniture                |   | MM/DD/YY  | REMARKS                   |  |
| Custom Furniture                | 1 | 6/19/23   | Added Storage in the base |  |
| It's like having your own shop! | 2 | //        |                           |  |
| Barn Door Murphy Bed with Sofa  | 3 | //        |                           |  |
|                                 | 4 | //        |                           |  |
| Style 1519-0723                 | 5 | //        |                           |  |