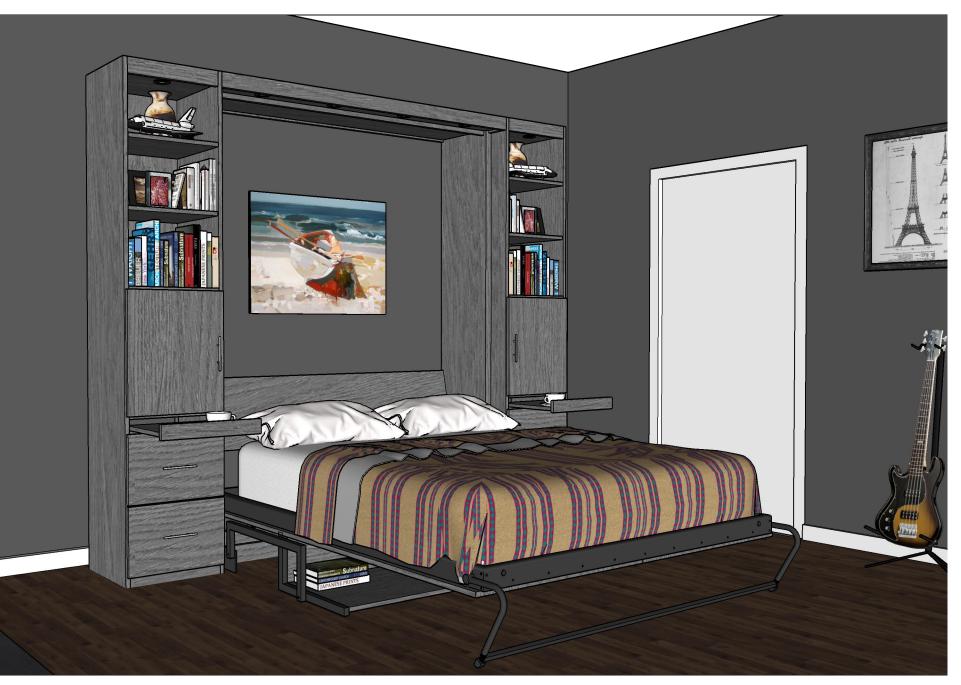

| Style 1216-0723                               |
|-----------------------------------------------|
| Wood: Oak                                     |
| <b>Color:</b> Classic Gray                    |
| Size: Queen                                   |
| Hardware: 16" Brushed Nickel Bar pull for bed |
| 6" Burshed Nickel Bar pull for bookcases.     |