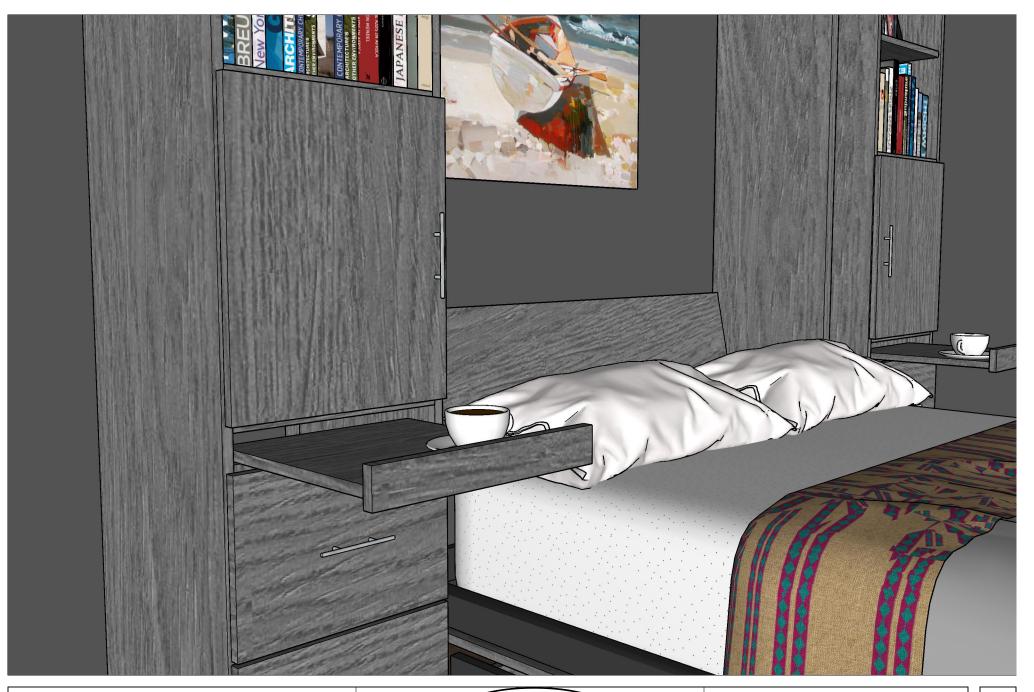

|             | WWBeds                          | REVISIONS |                                         |  |   |
|-------------|---------------------------------|-----------|-----------------------------------------|--|---|
|             | Custom Furniture                | MM/DD/YY  | REMARKS                                 |  | ' |
| Drink Trays | Custom Furniture                | 1 7/10/23 | Updated Hardware and changed BC Outlets |  |   |
|             | It's like having your own shop! | 2 7/10/23 | Corrected Drawer layout                 |  |   |
|             |                                 | 3//       |                                         |  |   |
|             | Style 1216-0723                 | 4//       |                                         |  |   |
|             |                                 | 5//       |                                         |  |   |