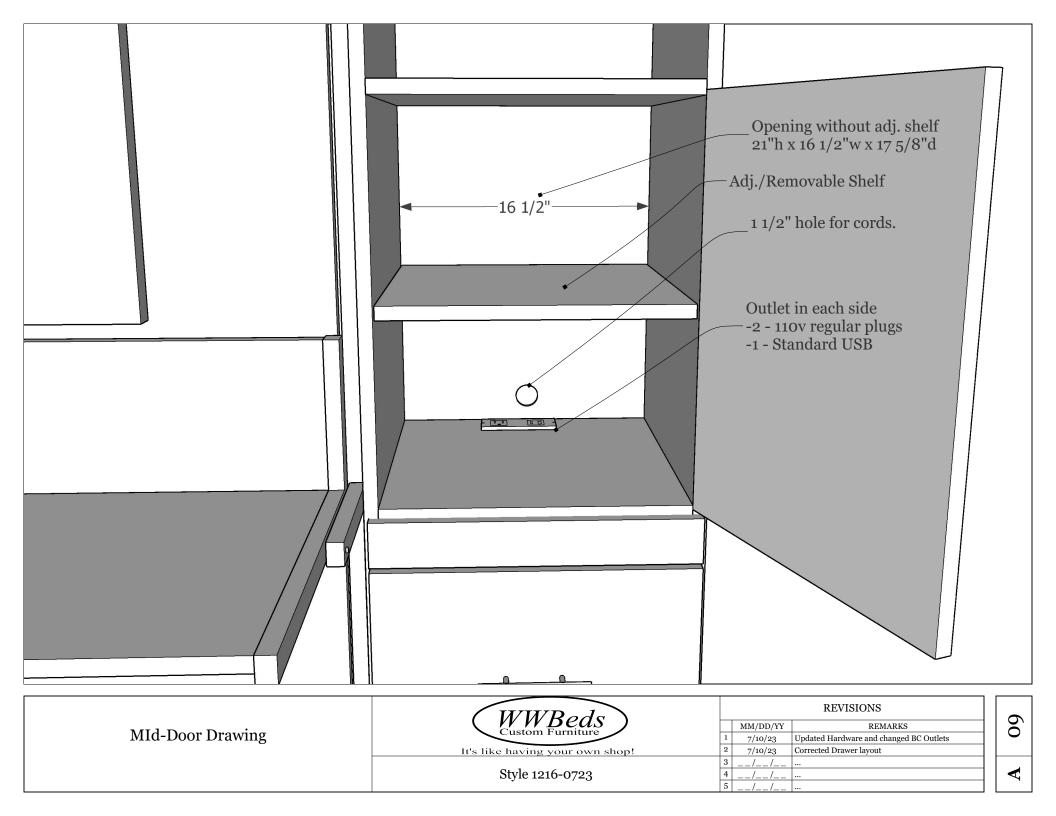

|               | WWBeds                          | REVISIONS                                                                                  | $\sim$ |
|---------------|---------------------------------|--------------------------------------------------------------------------------------------|--------|
| Bookcase Open | Custom Furniture                | MM/DD/YY REMARKS                                                                           | 08     |
| bookcase open | It's like having your own shop! | 1  7/10/23  Updated Hardware and changed BC Outlets    2  7/10/23  Corrected Drawer layout |        |
|               |                                 | 3/                                                                                         |        |
|               | Style 1216-0723                 | 4/                                                                                         |        |