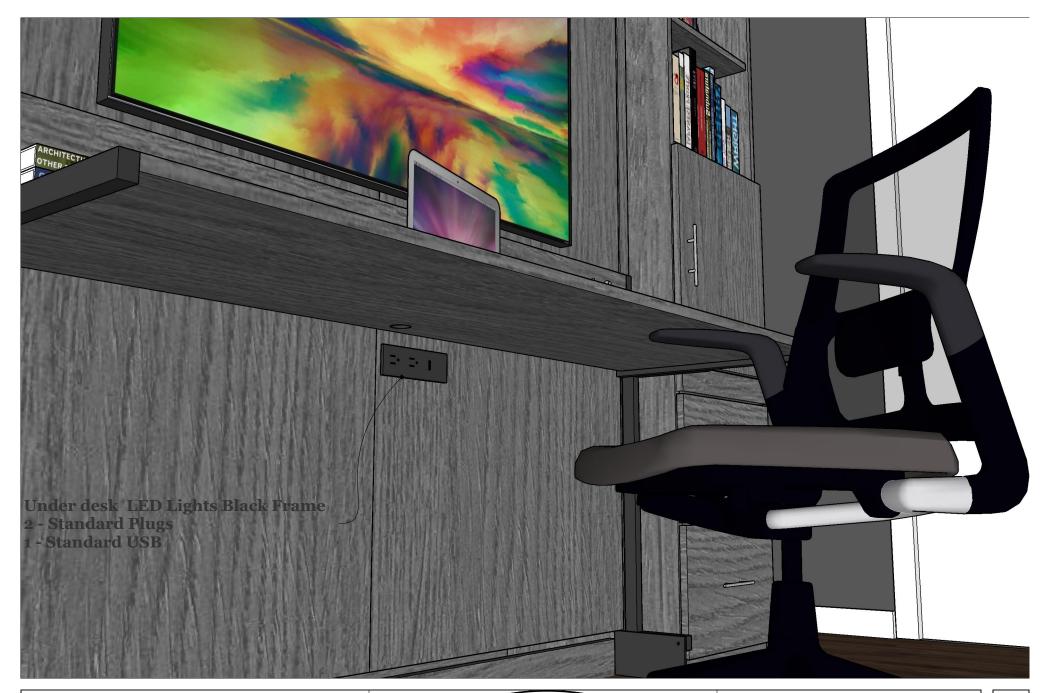

Style 1216-0723

|                             | (WWBeds)                        | REVISIONS |                                           |   | , |   |
|-----------------------------|---------------------------------|-----------|-------------------------------------------|---|---|---|
|                             | Custom Furniture                | MM/DD     | YY REMARKS                                | _ |   |   |
| Under Desk Charging Station | Custom Furniture                | 1 7/10/2  | 3 Updated Hardware and changed BC Outlets |   |   |   |
|                             | It's like having your own shop! | 2 7/10/2  | 3 Corrected Drawer layout                 |   |   |   |
|                             |                                 | 3/        | ···                                       |   |   |   |
|                             | Style 1216-0723                 | 4/        | ···                                       |   |   |   |
|                             |                                 | 5 /       | ,                                         | _ |   | • |