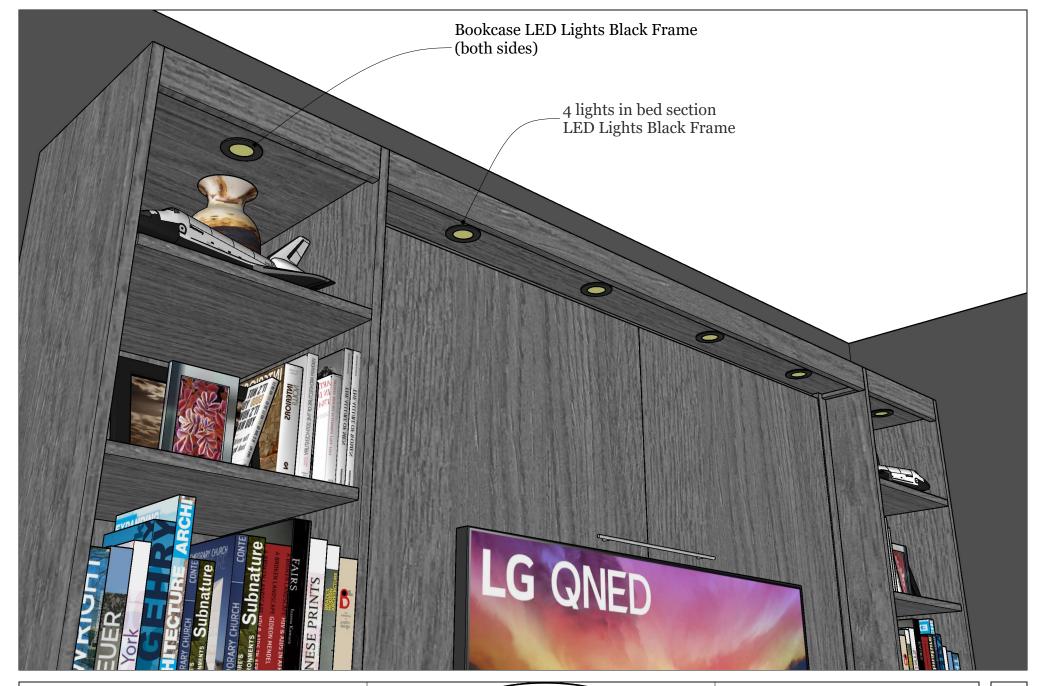

|               | WWBeds                          | REVISIONS                                                                                  | $\sim$ |
|---------------|---------------------------------|--------------------------------------------------------------------------------------------|--------|
| Bookcase Open | Custom Furniture                | MM/DD/YY REMARKS                                                                           | 08     |
| bookcase open | It's like having your own shop! | 1  7/10/23  Updated Hardware and changed BC Outlets    2  7/10/23  Corrected Drawer layout |        |
|               |                                 | 3/                                                                                         |        |
|               | Style 1216-0723                 | 4/                                                                                         |        |