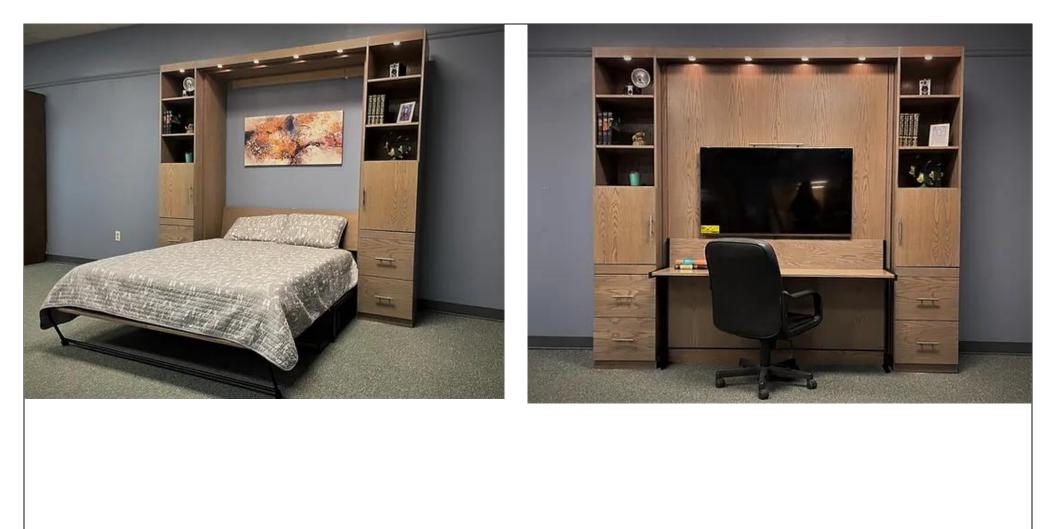

| Style 1216-0723                               |
|-----------------------------------------------|
| Wood: Oak                                     |
| <b>Color:</b> Classic Gray                    |
| Size: Queen                                   |
| Hardware: 16" Brushed Nickel Bar pull for bed |
| 6" Burshed Nickel Bar pull for bookcases.     |

6" Bar Pulls Nickel

16" Bar Pulls Nickel

| Info Page | WWBeds                          | REVISIONS                                                                                |    |
|-----------|---------------------------------|------------------------------------------------------------------------------------------|----|
|           | Custom Furniture                | MM/DD/YY      REMARKS        1      7/10/23      Updated Hardware and changed BC Outlets | 02 |
| 0         | It's like having your own shop! | 2 7/10/23 Corrected Drawer layout                                                        |    |
|           | Style 1216-0723                 | 3 //     4 //     5 //                                                                   | A  |