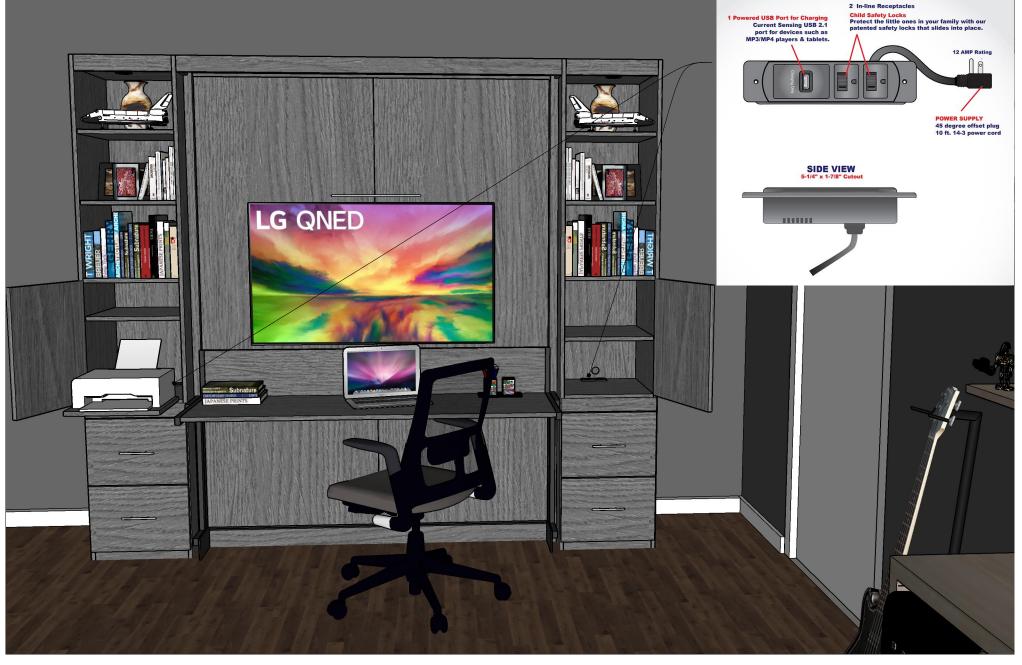

|                               | WWBeds                          |   |          | REVISIONS                               | ſ | •  |
|-------------------------------|---------------------------------|---|----------|-----------------------------------------|---|----|
| De alexand Olexania - Otation | Custom Furniture                |   | MM/DD/YY | REMARKS                                 |   | 10 |
| Bookcase Charging Station     | Custom i unintare               | 1 | 7/10/23  | Updated Hardware and changed BC Outlets |   |    |
|                               | It's like having your own shop! | 2 | 7/10/23  | Corrected Drawer layout                 |   |    |
|                               |                                 | 3 | //       |                                         |   |    |
|                               | Style 1216-0723                 | 4 | //       |                                         |   |    |
|                               |                                 | 5 | //       |                                         |   |    |