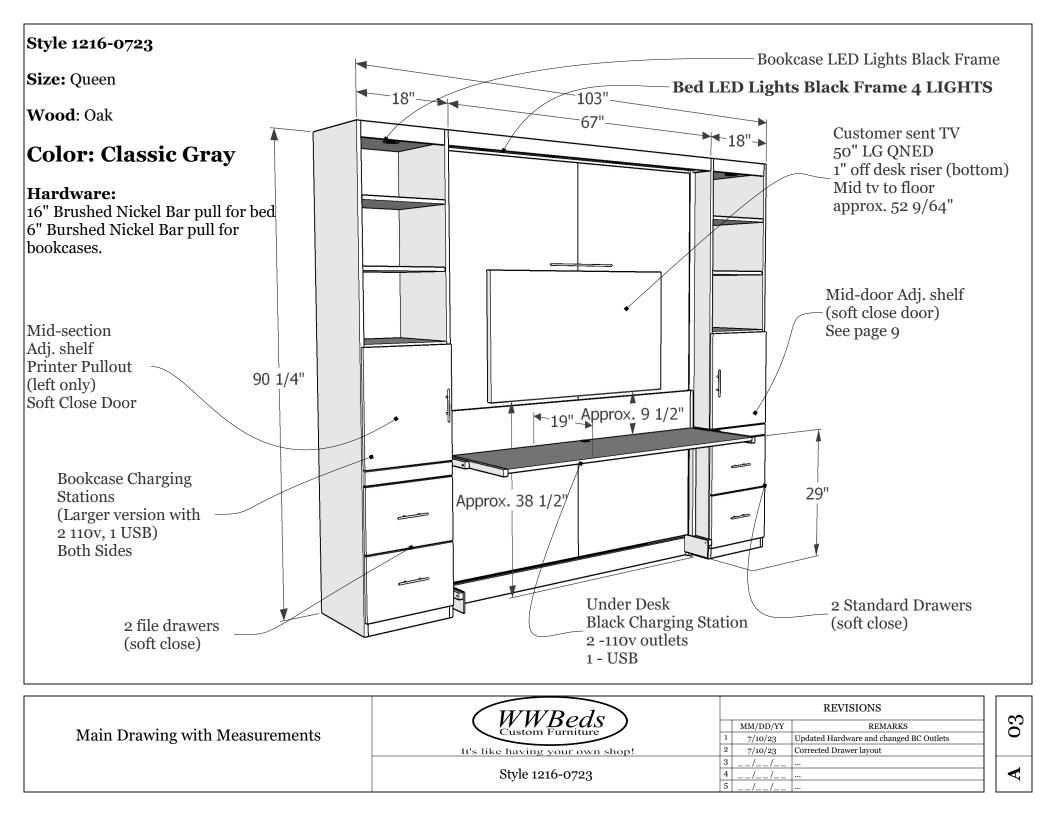

| Style 1216-0723                               |
|-----------------------------------------------|
| Wood: Oak                                     |
| <b>Color:</b> Classic Gray                    |
| Size: Queen                                   |
| Hardware: 16" Brushed Nickel Bar pull for bed |
| 6" Burshed Nickel Bar pull for bookcases.     |

6" Bar Pulls Nickel

16" Bar Pulls Nickel

| Info Page | WWBeds                          | REVISIONS                                                                                |    |
|-----------|---------------------------------|------------------------------------------------------------------------------------------|----|
|           | Custom Furniture                | MM/DD/YY      REMARKS        1      7/10/23      Updated Hardware and changed BC Outlets | 02 |
| 0         | It's like having your own shop! | 2 7/10/23 Corrected Drawer layout                                                        |    |
|           | Style 1216-0723                 | 3 //     4 //     5 //                                                                   | A  |