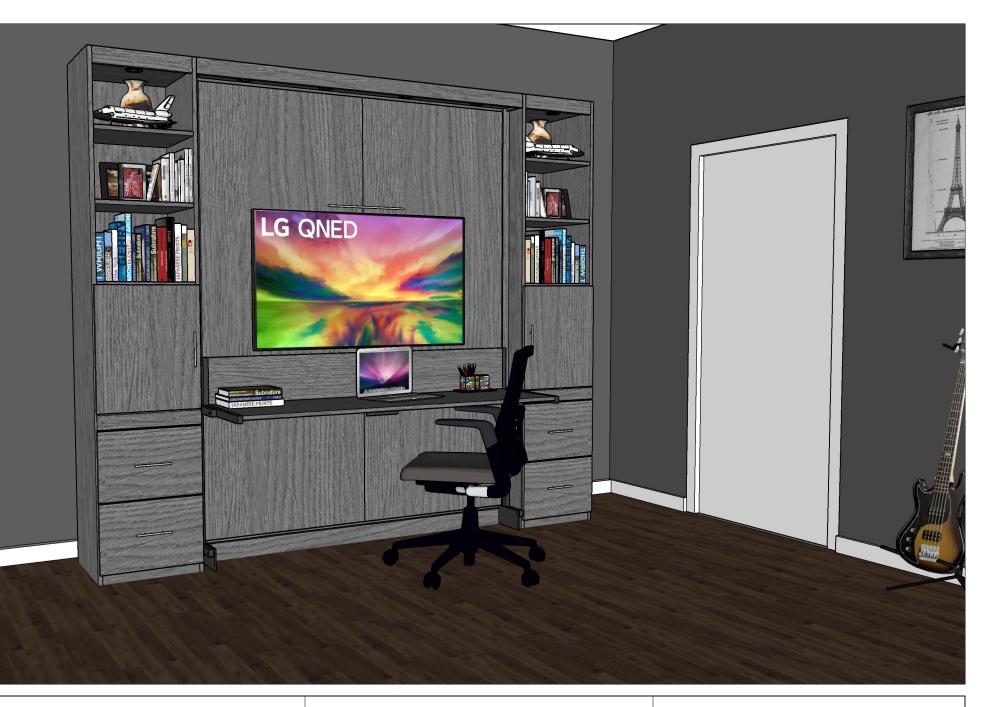

| Style 1216-0723                               |
|-----------------------------------------------|
| Wood: Oak                                     |
| <b>Color:</b> Classic Gray                    |
| Size: Queen                                   |
| Hardware: 16" Brushed Nickel Bar pull for bed |
| 6" Burshed Nickel Bar pull for bookcases.     |

6" Bar Pulls Nickel

16" Bar Pulls Nickel

| Info Page | WWBeds                          | REVISIONS                                                                                |    |
|-----------|---------------------------------|------------------------------------------------------------------------------------------|----|
|           | Custom Furniture                | MM/DD/YY      REMARKS        1      7/10/23      Updated Hardware and changed BC Outlets | 02 |
| 0         | It's like having your own shop! | 2 7/10/23 Corrected Drawer layout                                                        |    |
|           | Style 1216-0723                 | 3 //     4 //     5 //                                                                   | A  |