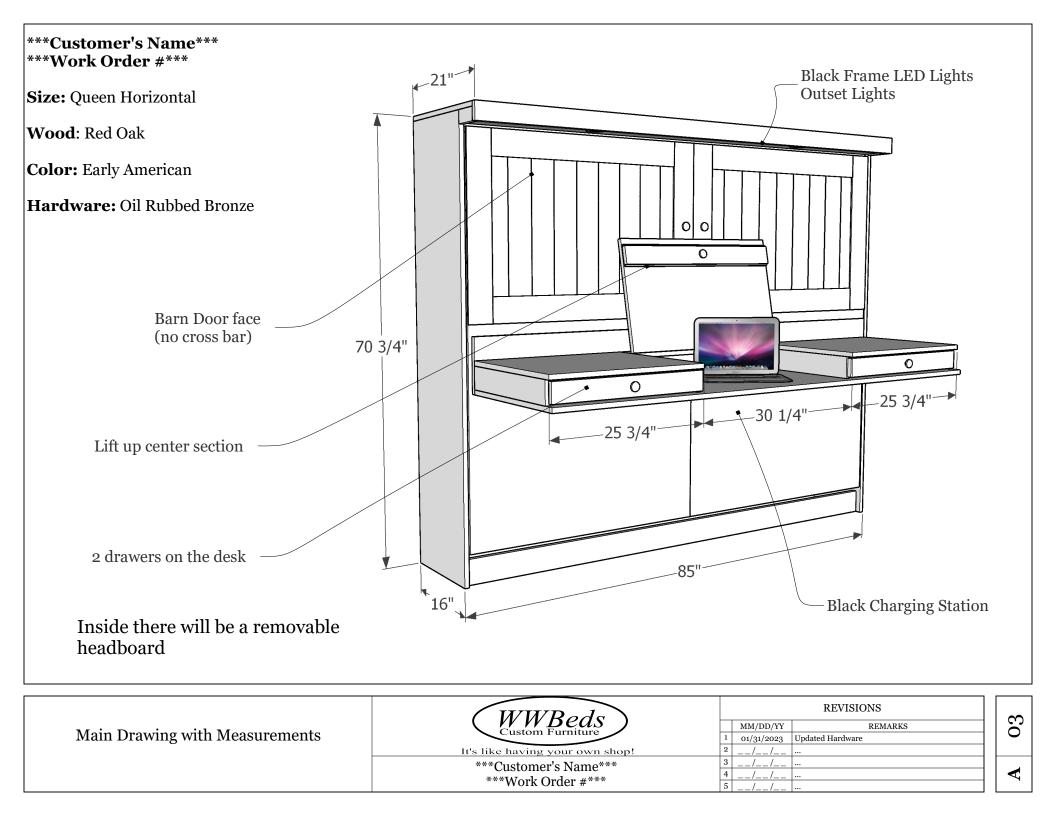

\*\*\*Customer's Name\*\*\* \*\*\*Work Order #\*\*\*

WWBeds Custom Furniture

Drawn By: Chris Davis

March 10, 2023

It's like having your own shop!

\*\*\*Customer's Name\*\*\* \*\*\*Work Order #\*\*\* Wood: Red Oak Color: Early American Size: Queen Horizontal Hardware: Oil Rubbed Bronze

1 1/4"d Knobs Oil Rubbed Bronze

| Info Page | WWBeds                          | REVISIONS                               |
|-----------|---------------------------------|-----------------------------------------|
|           | Custom Furniture                | MM/DD/YY REMARKS                        |
|           | It's like having your own shop! | 1  01/31/2023  Updated Hardware    2 // |
|           | ***Customer's Name***           | 3//                                     |
|           | ***Work Order #***              | 4/                                      |