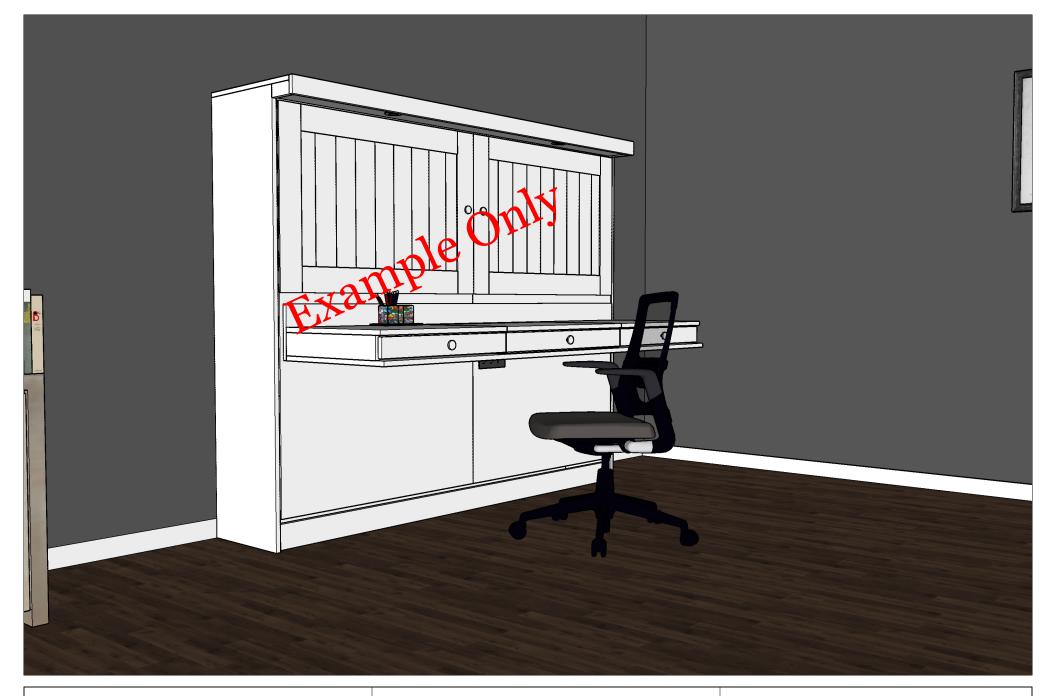

\*\*\*Customer's Name\*\*\* \*\*\*Work Order #\*\*\*

WWBeds Custom Furniture

Drawn By: Chris Davis

March 10, 2023

It's like having your own shop!

\*\*\*Customer's Name\*\*\* \*\*\*Work Order #\*\*\* Wood: Red Oak Color: Early American Size: Queen Horizontal Hardware: Oil Rubbed Bronze