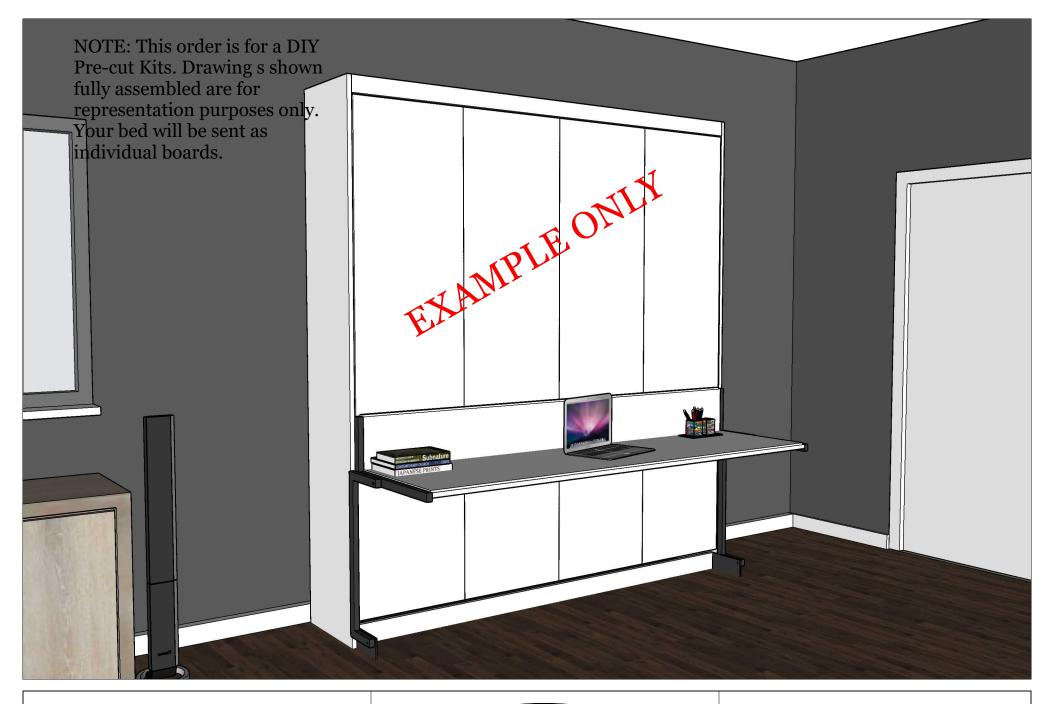

| Name                                                                                | rill or sent with Pre-cut versi                                                           | ion.                                |
|-------------------------------------------------------------------------------------|-------------------------------------------------------------------------------------------|-------------------------------------|
| NOTE: This order is for a DIY Pre-cut F<br>Your bed will be sent as individual boar | Kits. Drawing s shown fully assembled ar                                                  | e for representation purposes only. |
|                                                                                     |                                                                                           |                                     |
|                                                                                     |                                                                                           |                                     |
|                                                                                     |                                                                                           |                                     |
| Please confirm the information on t<br>it, please get back to us as soon as y       | this page. If any information is missing or has<br>you can with that missing information. | a TBD (To Be Determined) beside     |
| Info Page                                                                           | WWBeds<br>Custom Furniture                                                                | REVISIONS                           |