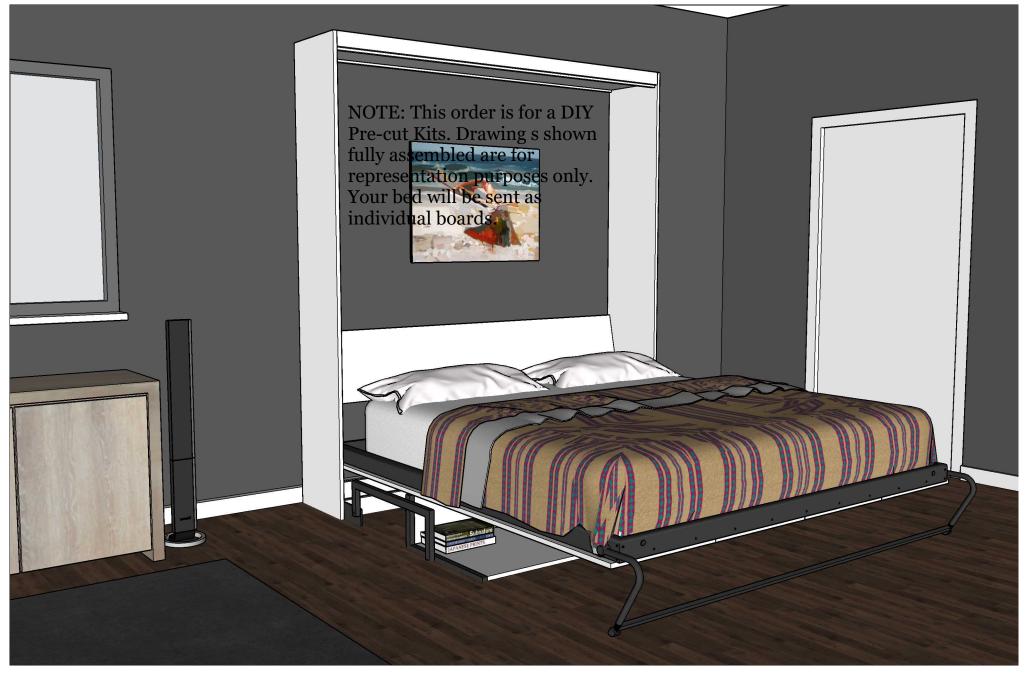

| Name                                                                                | rill or sent with Pre-cut versi                                                           | ion.                                |
|-------------------------------------------------------------------------------------|-------------------------------------------------------------------------------------------|-------------------------------------|
| NOTE: This order is for a DIY Pre-cut F<br>Your bed will be sent as individual boar | Kits. Drawing s shown fully assembled ar                                                  | e for representation purposes only. |
|                                                                                     |                                                                                           |                                     |
|                                                                                     |                                                                                           |                                     |
|                                                                                     |                                                                                           |                                     |
| Please confirm the information on t<br>it, please get back to us as soon as y       | this page. If any information is missing or has<br>you can with that missing information. | a TBD (To Be Determined) beside     |
| Info Page                                                                           | WWBeds<br>Custom Furniture                                                                | REVISIONS                           |