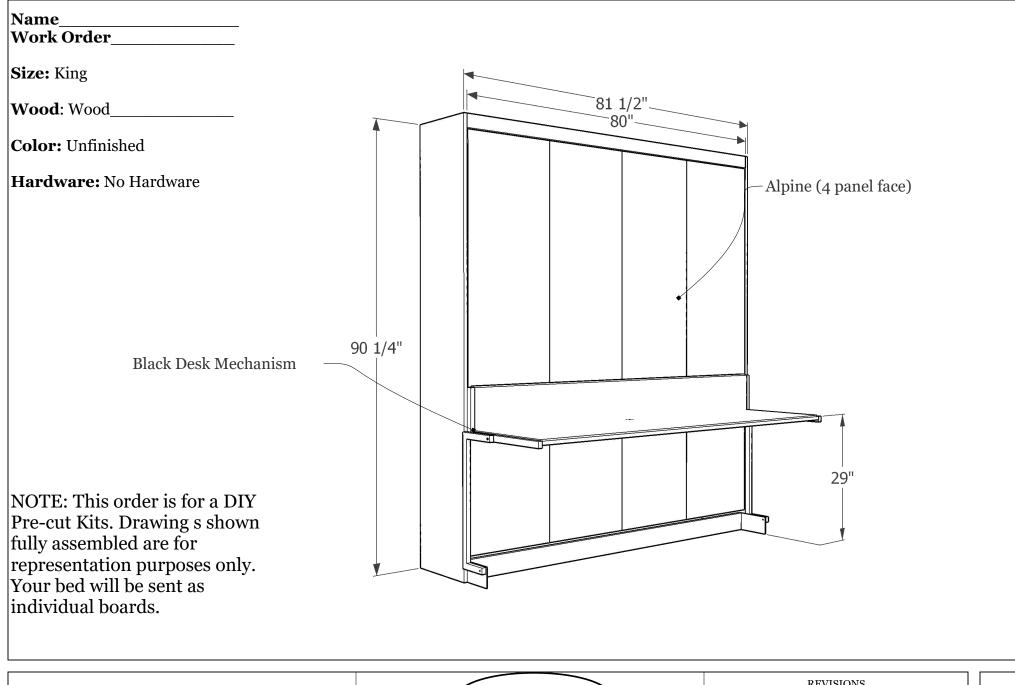

| Main Drawing with Measurements | WWReds                          | REVISIONS                                                       |
|--------------------------------|---------------------------------|-----------------------------------------------------------------|
|                                | Custom Furniture                | MM/DD/YY   REMARKS   1   10/18/22   Corrected notations to King |
|                                | It's like having your own shop! | 2/                                                              |
|                                | Name                            | 3/                                                              |
|                                | Work Order                      | 4  /  <br>  5  //_                                              |