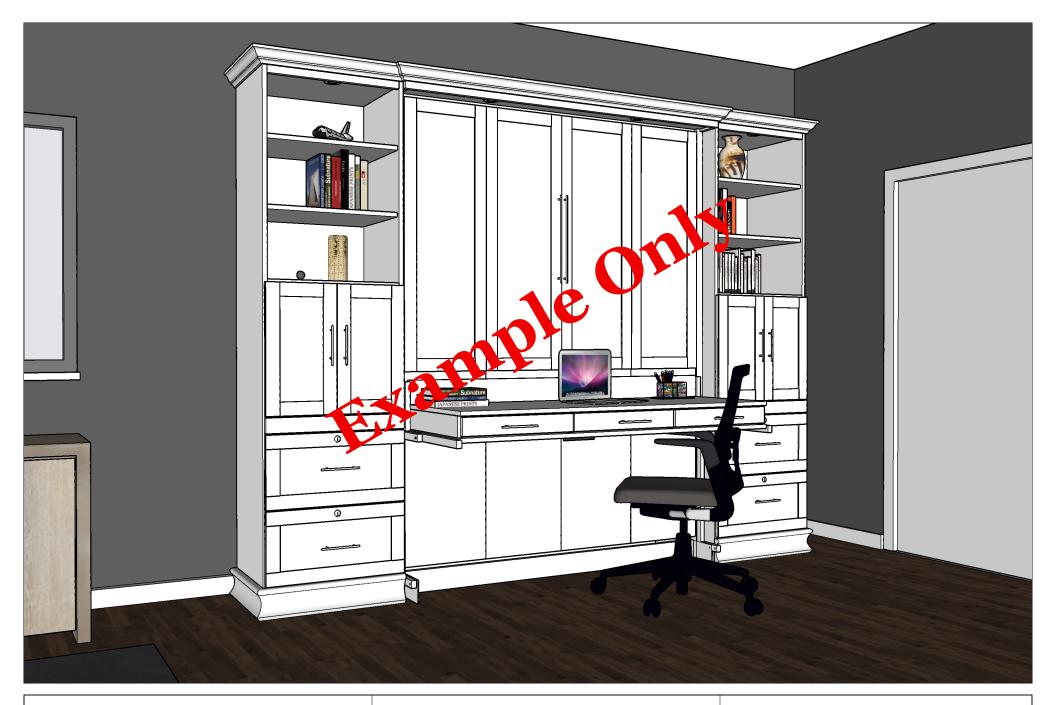

\*\*\*Customer's Name\*\*\*
\*\*\*Work Order #\*\*\*

Drawn By: Chris Davis

Last Modified: February 28, 2023

\*\*\*Customer's Name\*\*\*

\*\*\*Work Order #\*\*\*

Wood: Painted Maple Color: White Lacquer

Size: Queen

Hardware: 16" Nickel Bar Pulls for face

6" Nickel Bar Pulls everywhere else

16" Bar Pulls Nickel

6" Bar Pulls Nickel

Please confirm the information on this page. If any information is missing or has a TBD (To Be Determined) beside it, please get back to us as soon as you can with that missing information.