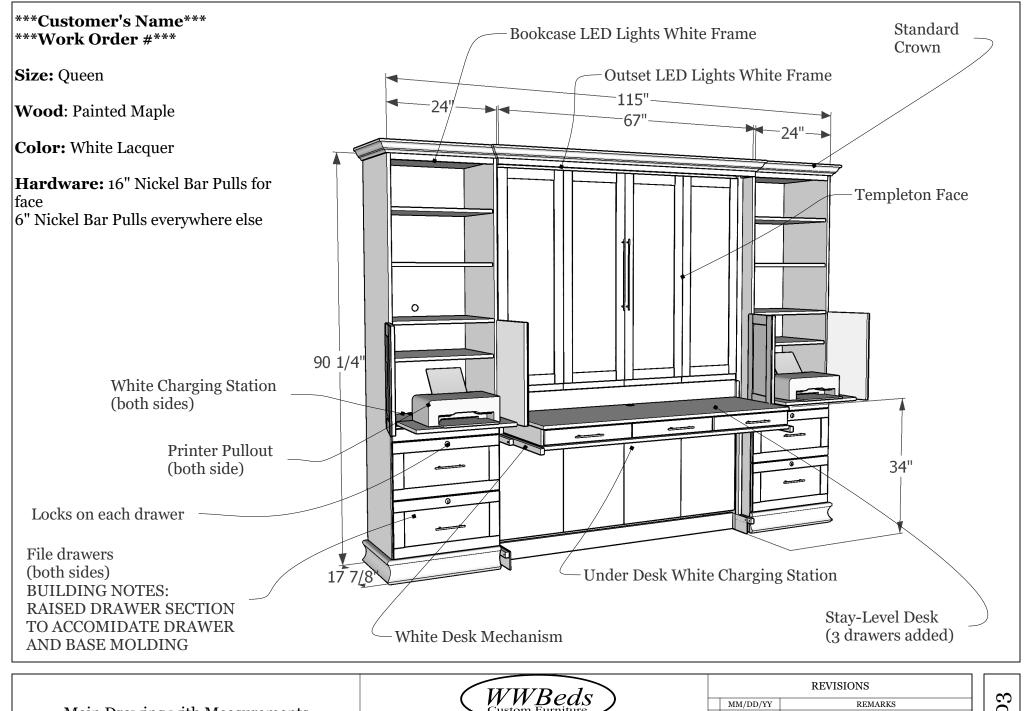

\*\*\*Customer's Name\*\*\*
\*\*\*Work Order #\*\*\*

Drawn By: Chris Davis

Last Modified: February 28, 2023

\*\*\*Customer's Name\*\*\*

\*\*\*Work Order #\*\*\*

Wood: Painted Maple Color: White Lacquer

Size: Queen

Hardware: 16" Nickel Bar Pulls for face

6" Nickel Bar Pulls everywhere else

16" Bar Pulls Nickel

6" Bar Pulls Nickel

Please confirm the information on this page. If any information is missing or has a TBD (To Be Determined) beside it, please get back to us as soon as you can with that missing information.