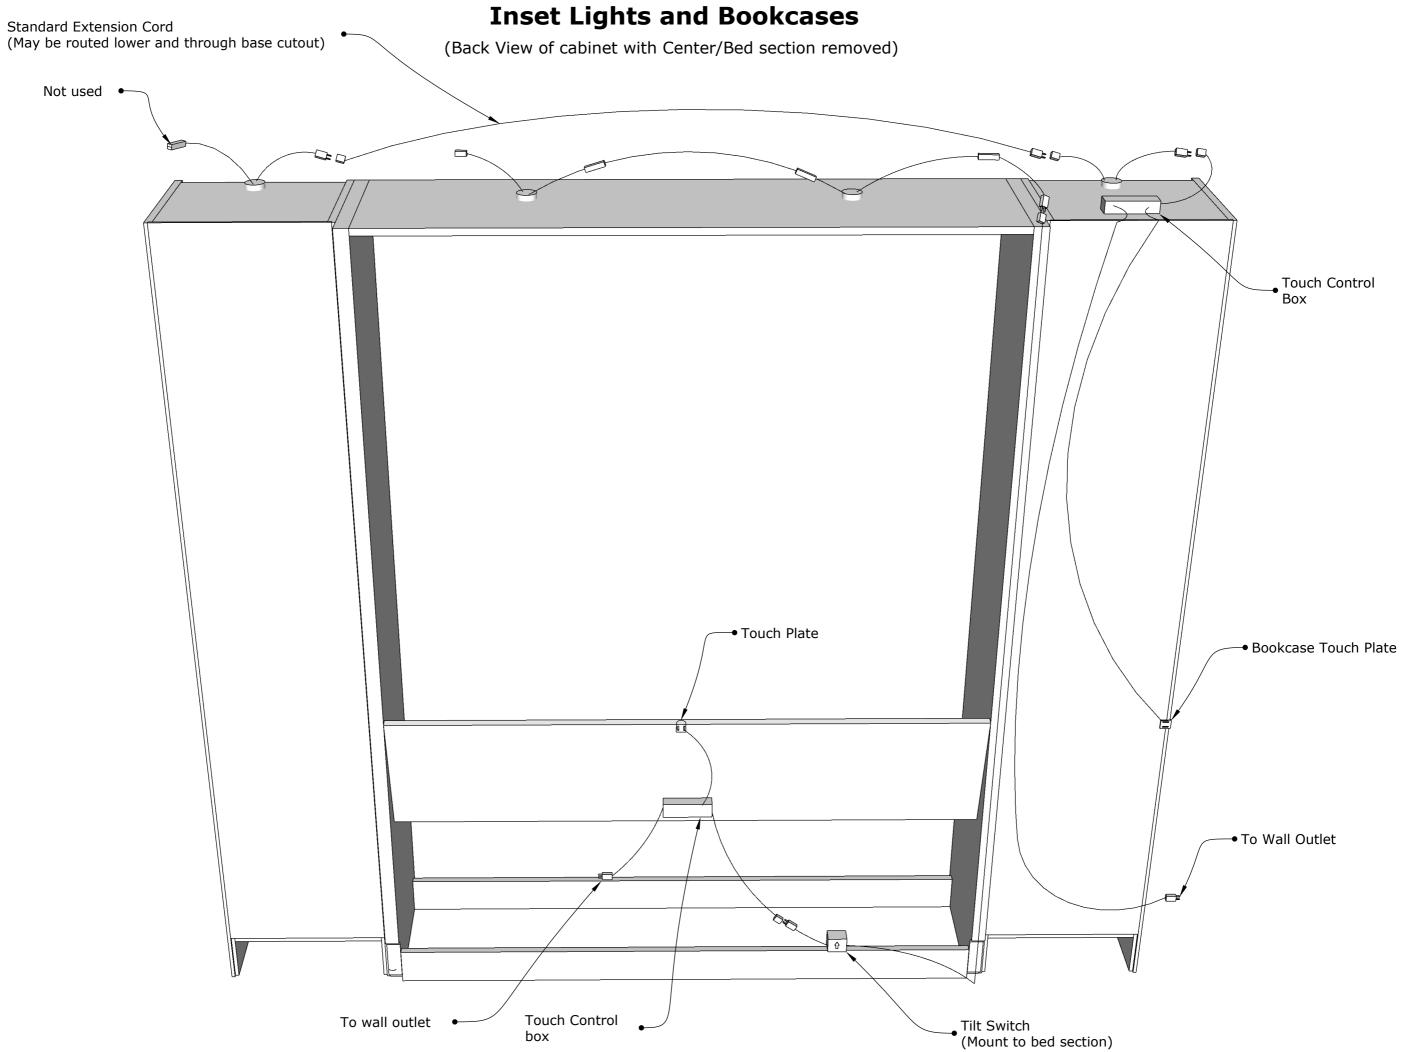

# Inset Lights and Bookcases (Back View of cabinet with Center/Bed section removed)