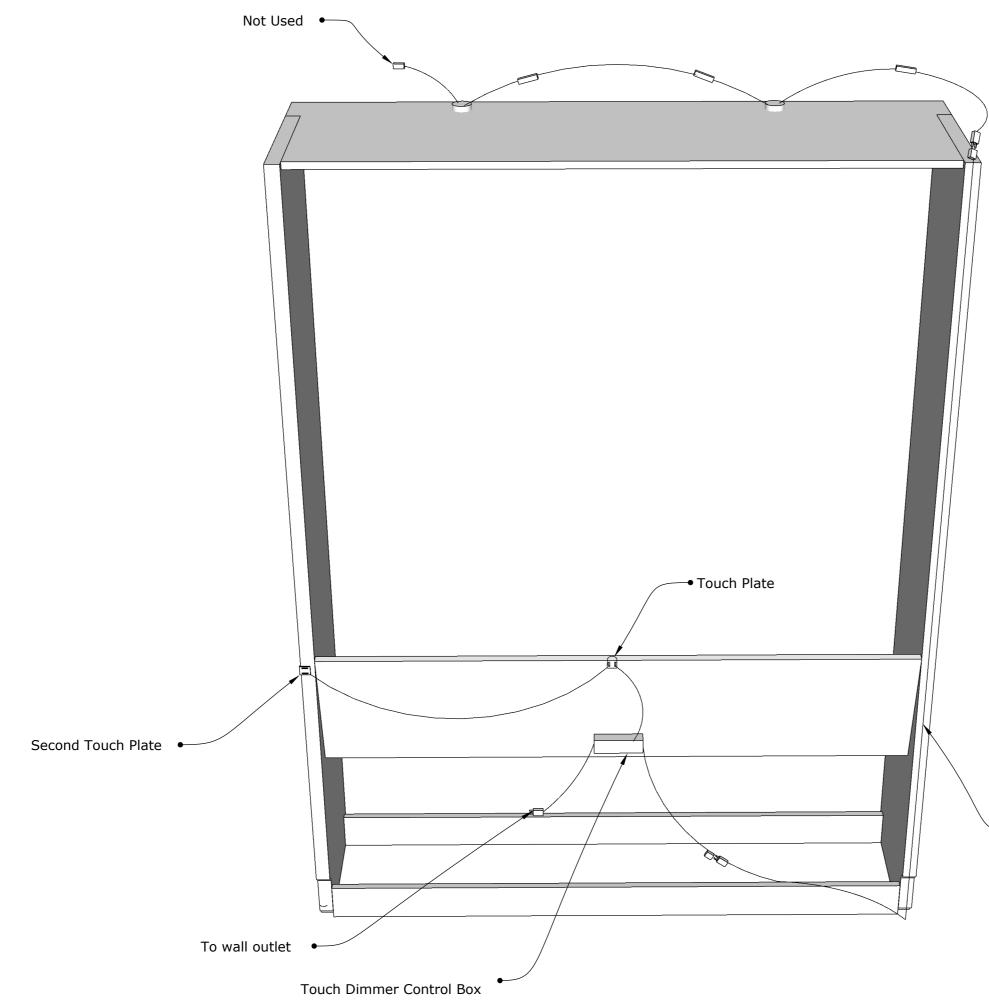

### Inset Lights No Bookcases (Back View of cabinet with Center/Bed section removed)

Cord connected to • Tilt Switch running up the Vertical.