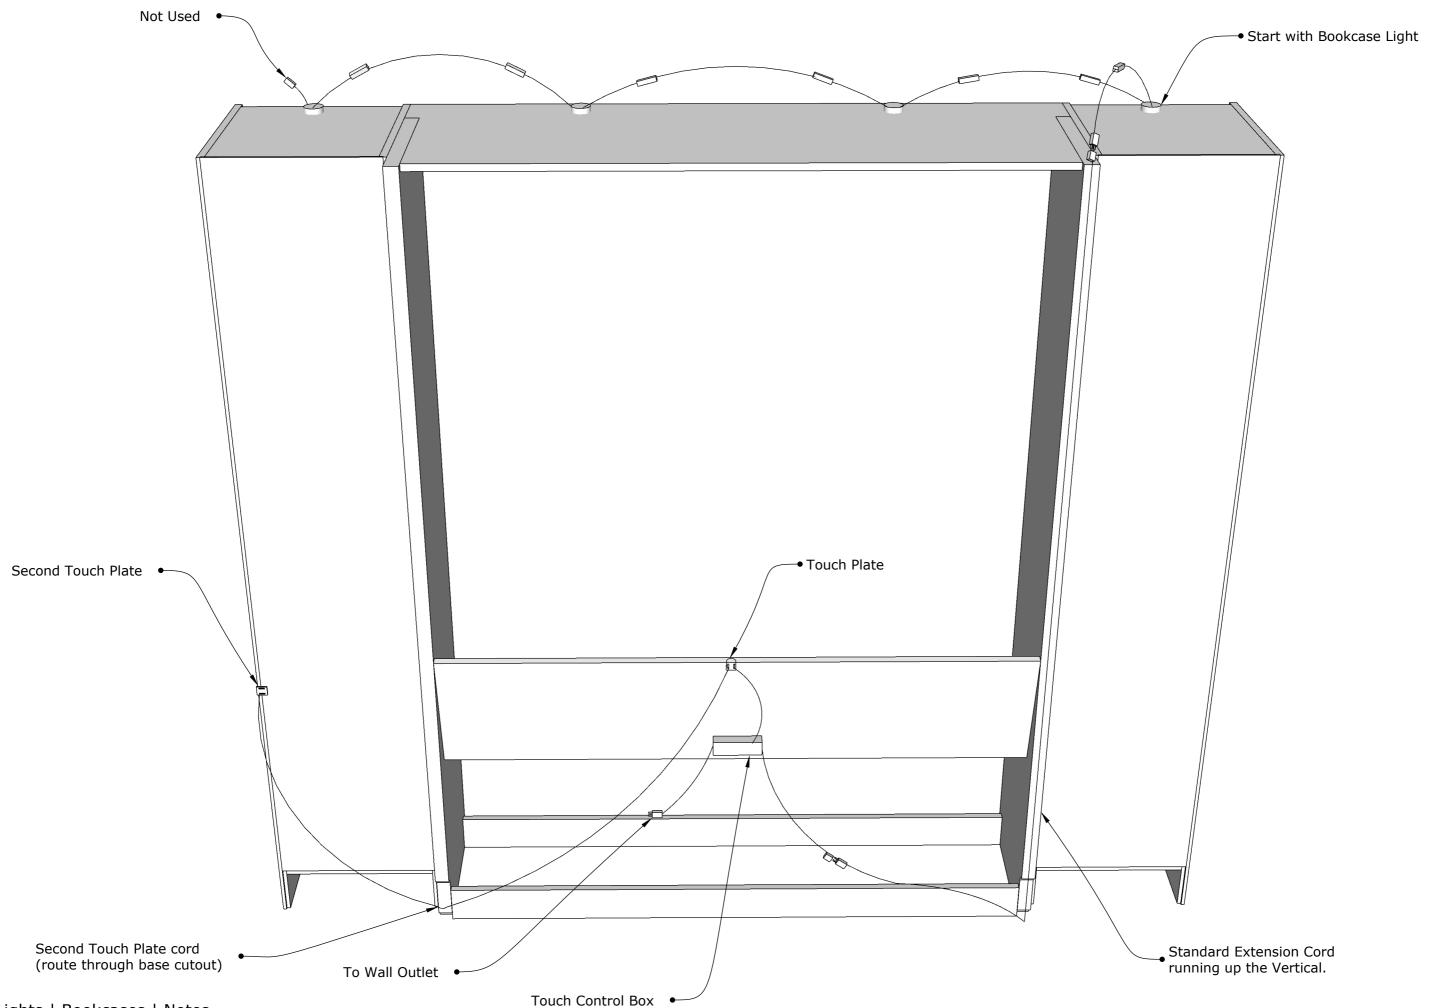

# Outset Lights with Bookcases (Back View of cabinet with Center/Bed section removed)