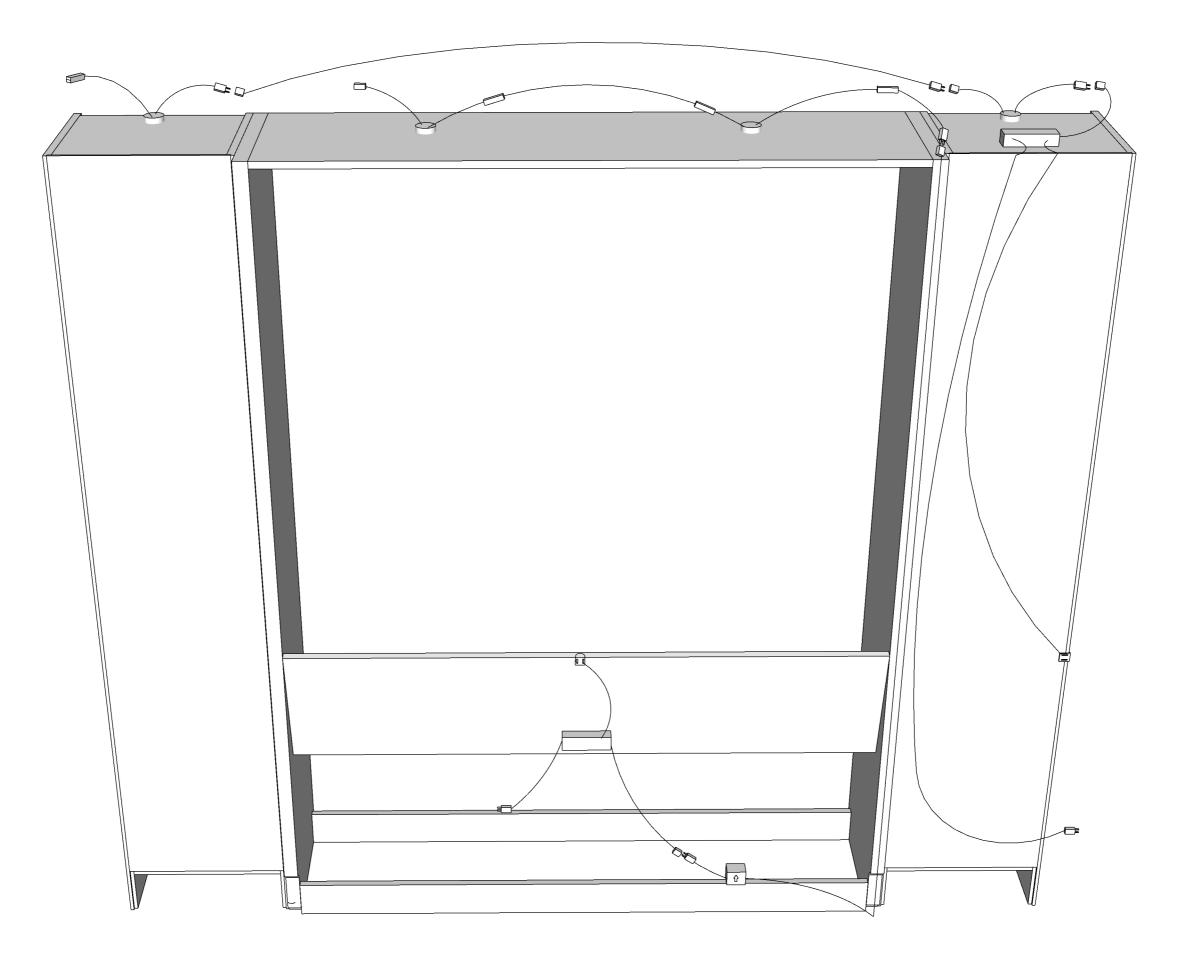

### Outset Lights with Bookcases (Back View of cabinet with Center/Bed section removed)

# Outset Lights with Bookcases (Back View of cabinet with Center/Bed section removed)