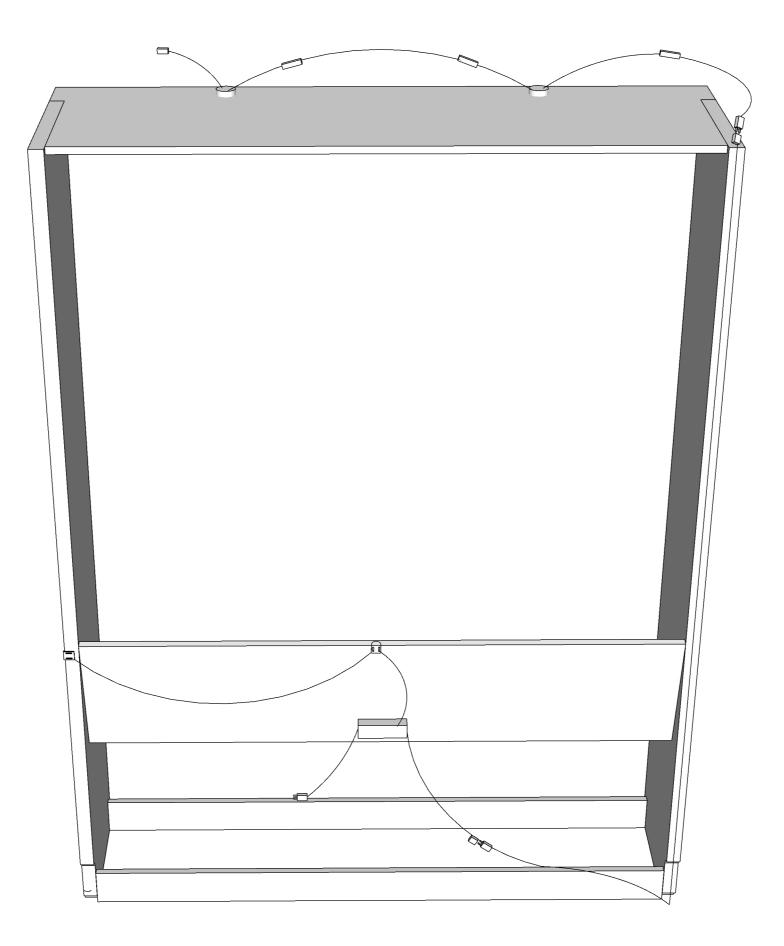

# Inset Lights No Bookcases (Back View of cabinet with Center/Bed section removed)