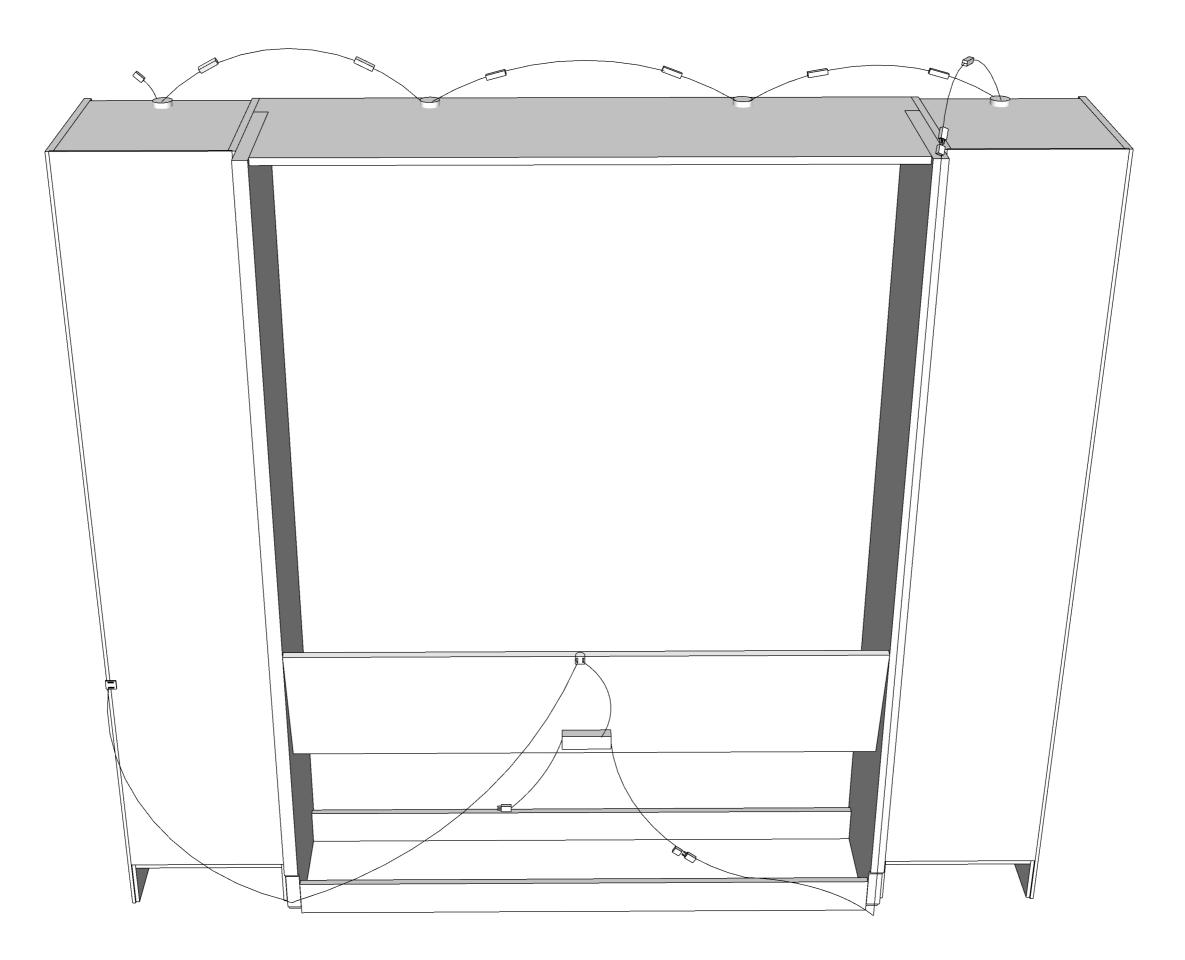

# Outset Lights No Bookcases (Back View of cabinet with Center/Bed section removed)

### Outset Lights No Bookcases (Back View of cabinet with Center/Bed section removed)

Standard Extension Core up the vertical.