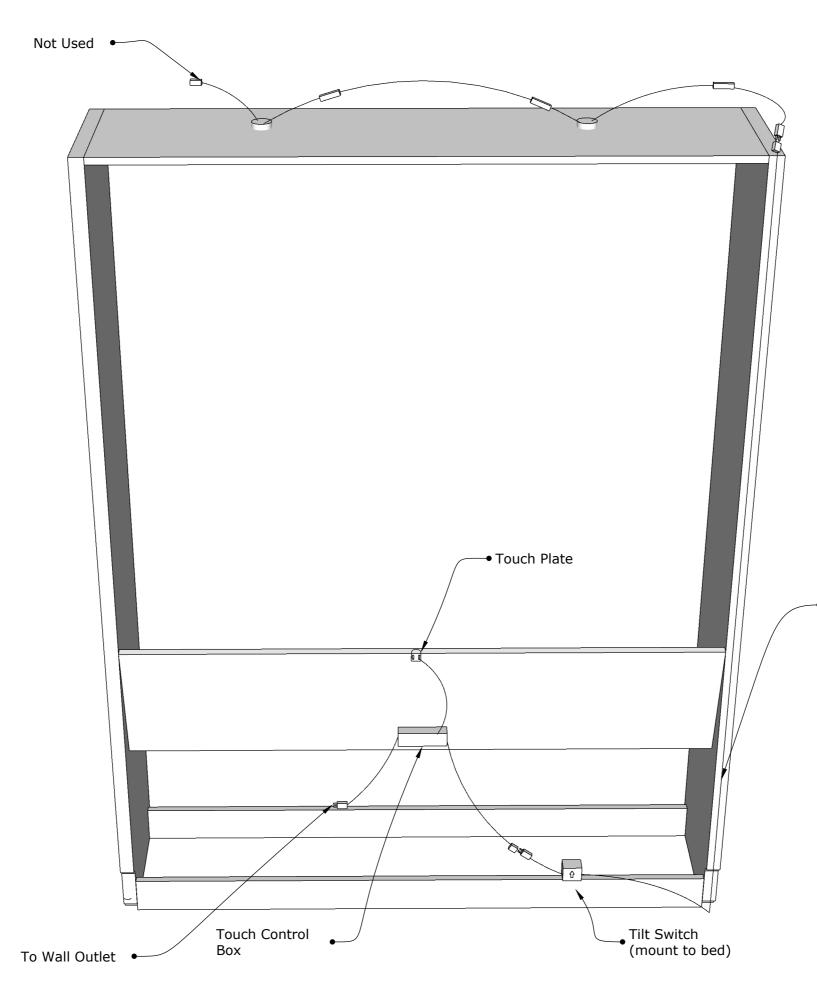

### Inset Lights No Bookcases (Back View of cabinet with Center/Bed section removed)

Cord connected to • Tilt Switch running up the Vertical.

# Inset Lights No Bookcases (Back View of cabinet with Center/Bed section removed)