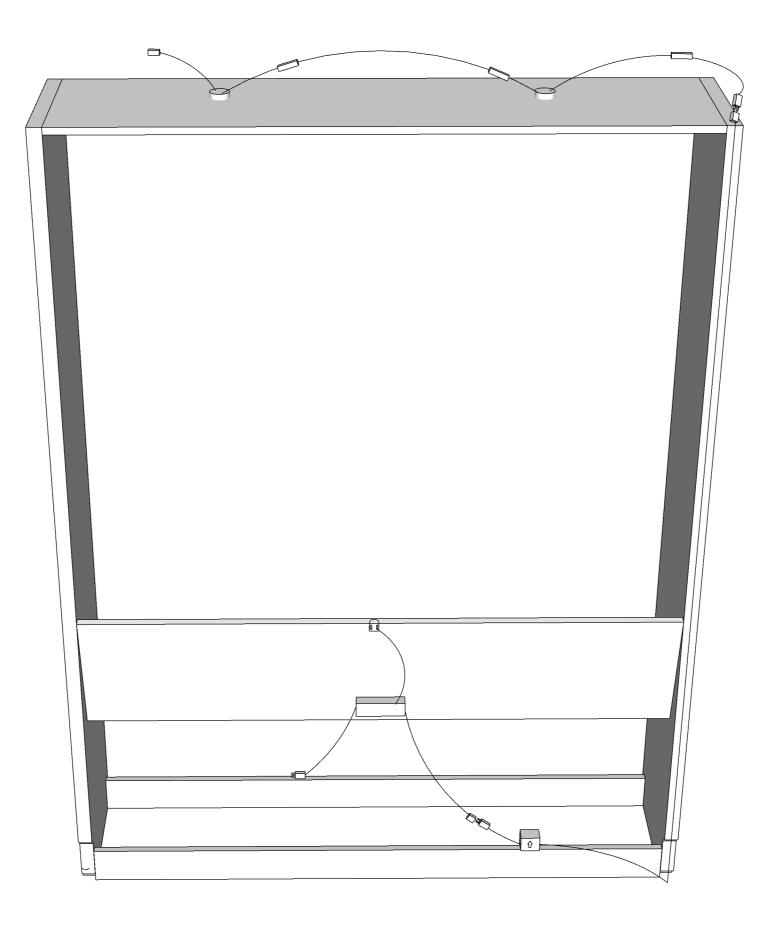

### Outset Lights No Bookcases (Back View of cabinet with Center/Bed section removed)

Standard Extension Core up the vertical.

# Outset Lights No Bookcases (Back View of cabinet with Center/Bed section removed)