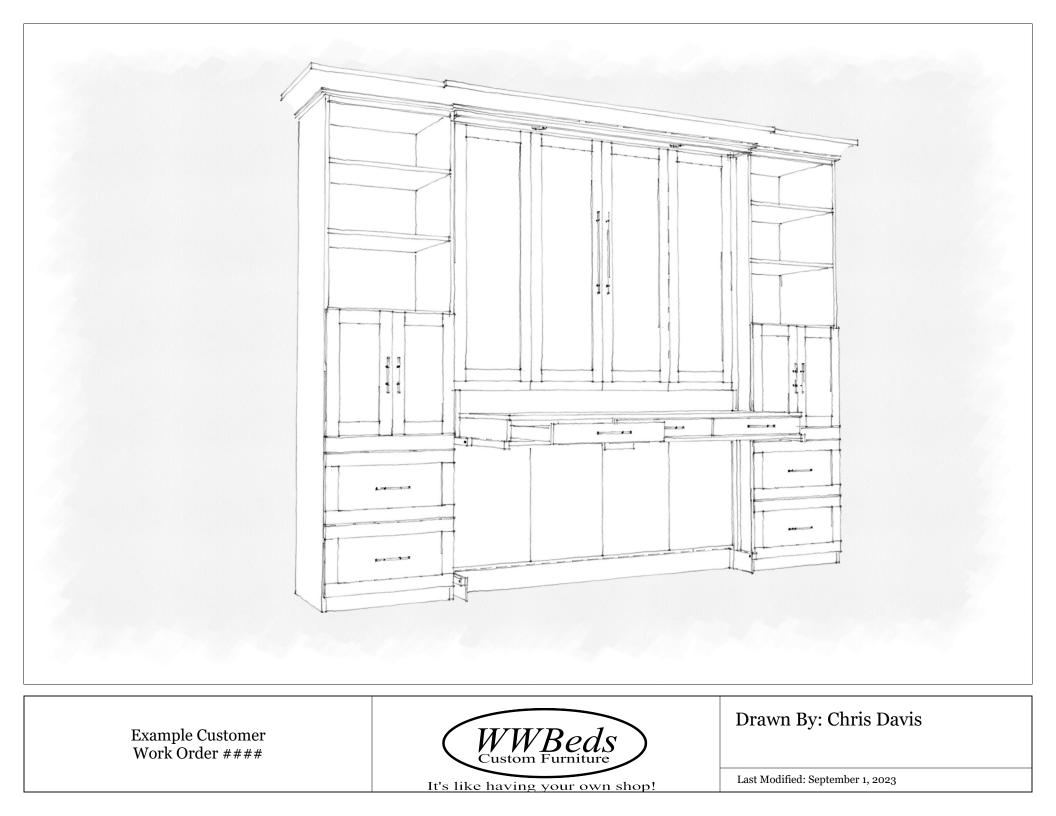

Example Customer Work Order #### **Wood:** Oak **Color:** Red Mahogany **Size:** Queen **Hardware:** 16" Nickel Bar Pulls on face 6" Nickel Bar Pulls everywhere else

16" Bar Pulls Oil Rubbed Bronze

6" Bar Pulls Oil Rubbed Bronze