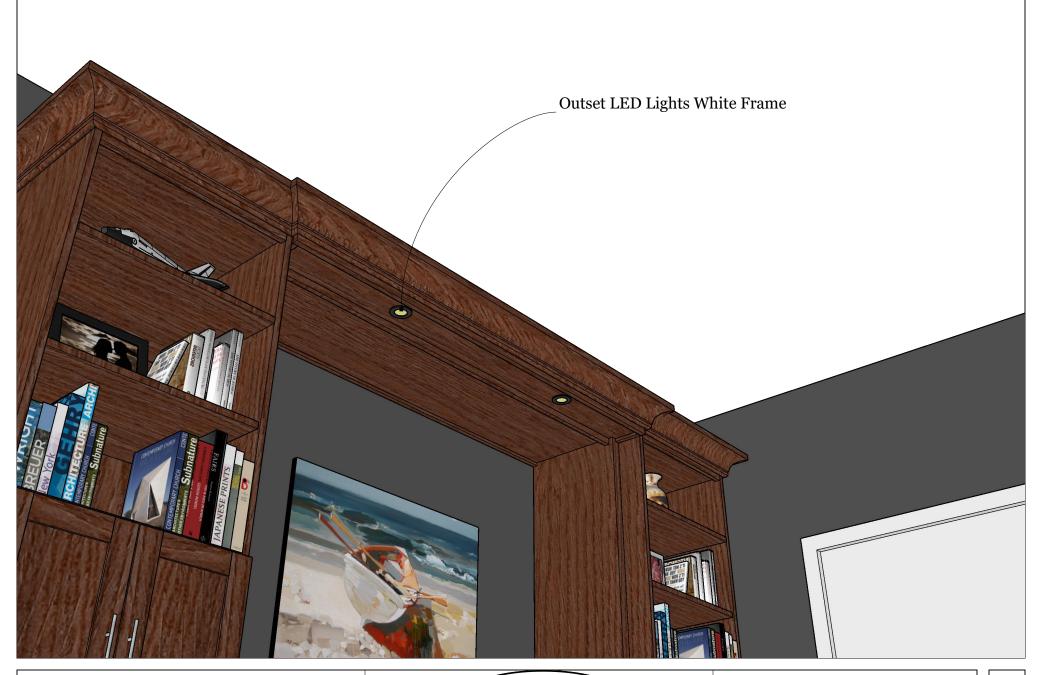

|        | WWBads                          |     |          | REVISIONS                          |        |
|--------|---------------------------------|-----|----------|------------------------------------|--------|
| τ' 1,  | Custom Furniture                | N   | MM/DD/YY | REMARKS                            |        |
| Lights | Custom r unintare               | 1   | 8/17/23  | Added Hardware, Added 2 BC Outlets | $\cup$ |
|        | It's like having your own shop! | 2 _ | _//      |                                    |        |
|        | Example Customer                | 3 _ | _//      |                                    | _      |
|        |                                 | 4 _ | _//      |                                    |        |
|        | Work Order ####                 | 5 _ | _//      |                                    |        |