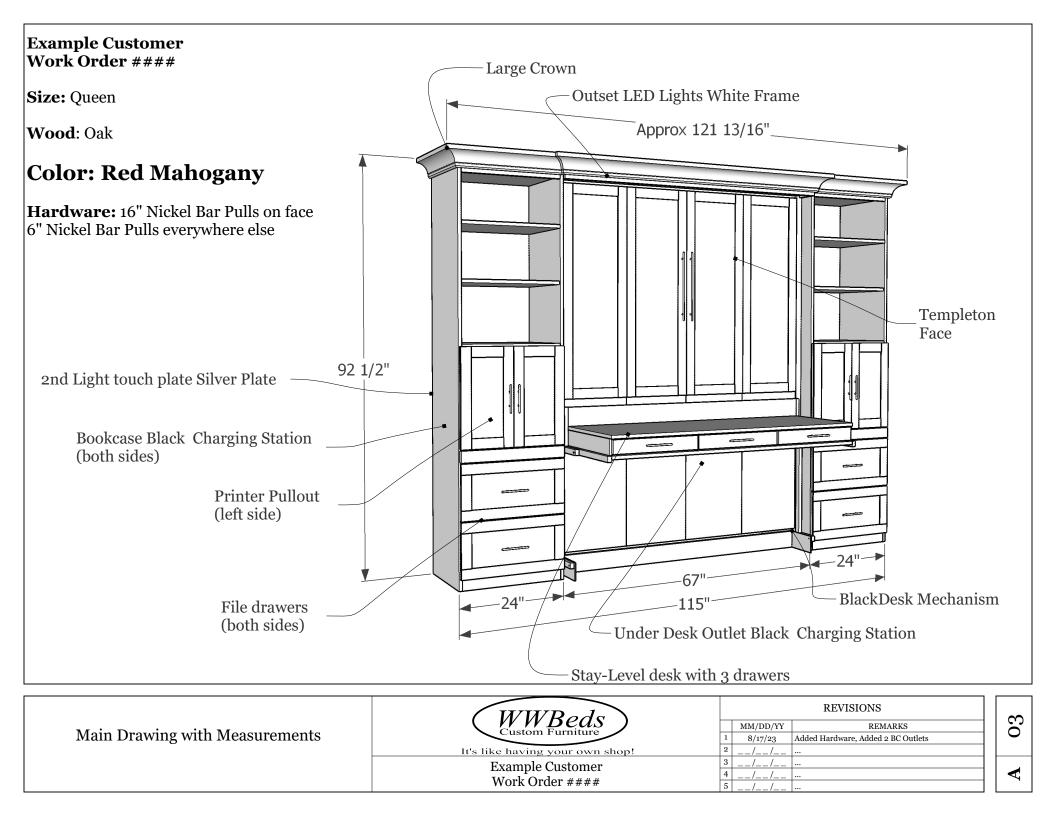

Example Customer Work Order #### **Wood:** Oak **Color:** Red Mahogany **Size:** Queen **Hardware:** 16" Nickel Bar Pulls on face 6" Nickel Bar Pulls everywhere else

16" Bar Pulls Oil Rubbed Bronze

6" Bar Pulls Oil Rubbed Bronze