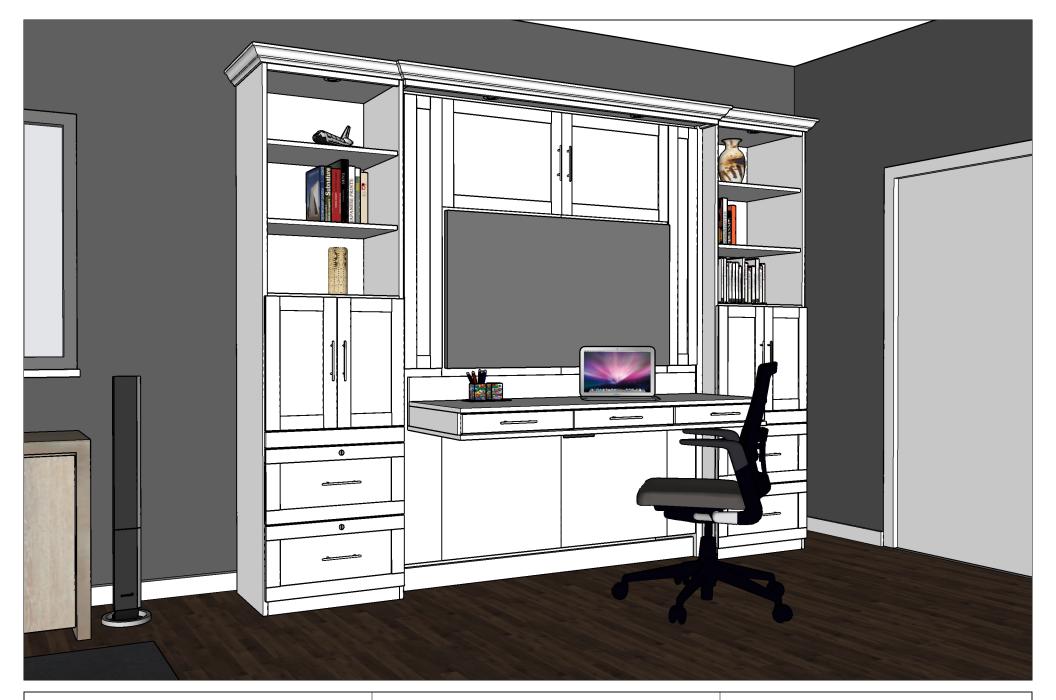

\*\*\*Customer's Name\*\*\*
\*\*\*Work Order #\*\*\*

Drawn By: Logan Davis

March 7, 2023

Closed without TV

\*\*\*Customer's Name\*\*\*

\*\*\*Work Order #\*\*\*

Wood: Paint-Grade Maple

**Color:** White Lacquer

Size: Queen

Hardware: Nickel 6" Bar Pulls

6" Bar Pulls

6" Bar Pulls Oil Rubbed Bronze Nickel

Please confirm the information on this page. If any information is missing or has a TBD (To Be Determined) beside it, please get back to us as soon as you can with that missing information.