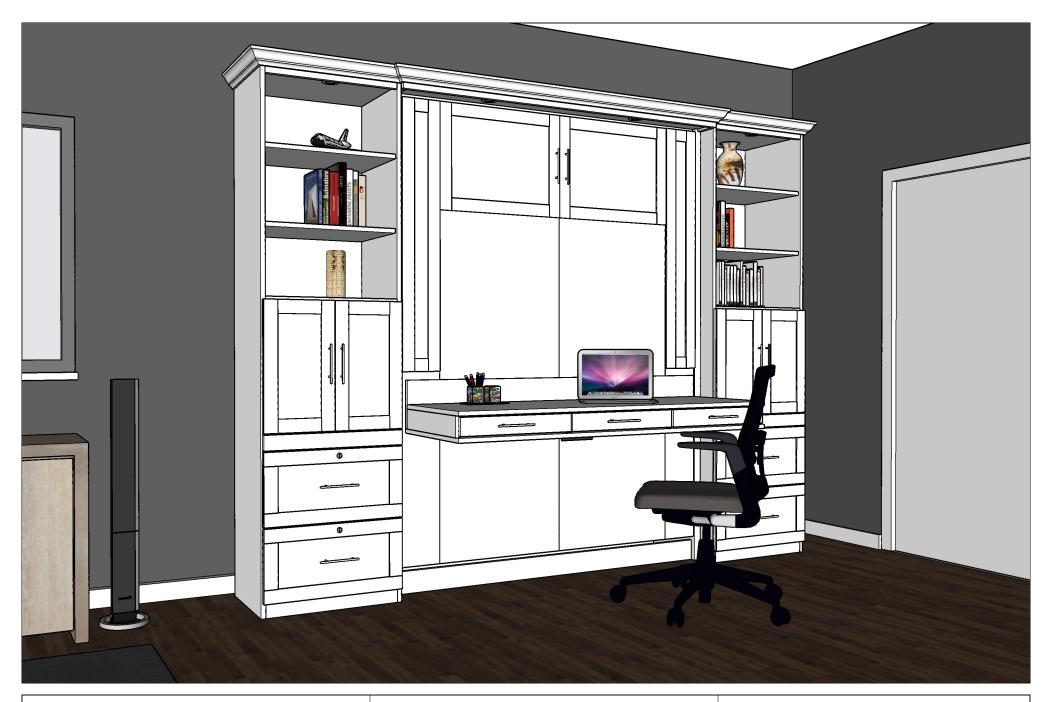

\*\*\*Customer's Name\*\*\*
\*\*\*Work Order #\*\*\*

Drawn By: Logan Davis

March 7, 2023

Closed without TV

\*\*\*Customer's Name\*\*\*

\*\*\*Work Order #\*\*\*

Wood: Paint-Grade Maple

**Color:** White Lacquer

Size: Queen

Hardware: Nickel 6" Bar Pulls

6" Bar Pulls

6" Bar Pulls Oil Rubbed Bronze Nickel

Please confirm the information on this page. If any information is missing or has a TBD (To Be Determined) beside it, please get back to us as soon as you can with that missing information.