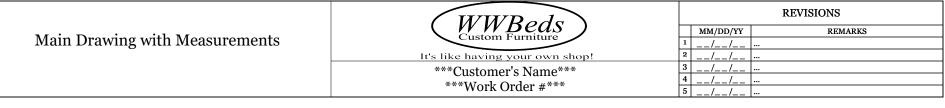

\*\*\*Customer's Name\*\*\*
\*\*\*Work Order #\*\*\*

Drawn By: Logan Davis

March 7, 2023

Closed without TV

\*\*\*Customer's Name\*\*\*

\*\*\*Work Order #\*\*\*

Wood: Paint-Grade Maple

**Color:** White Lacquer

Size: Queen

Hardware: Nickel 6" Bar Pulls

6" Bar Pulls

6" Bar Pulls Oil Rubbed Bronze Nickel

Please confirm the information on this page. If any information is missing or has a TBD (To Be Determined) beside it, please get back to us as soon as you can with that missing information.