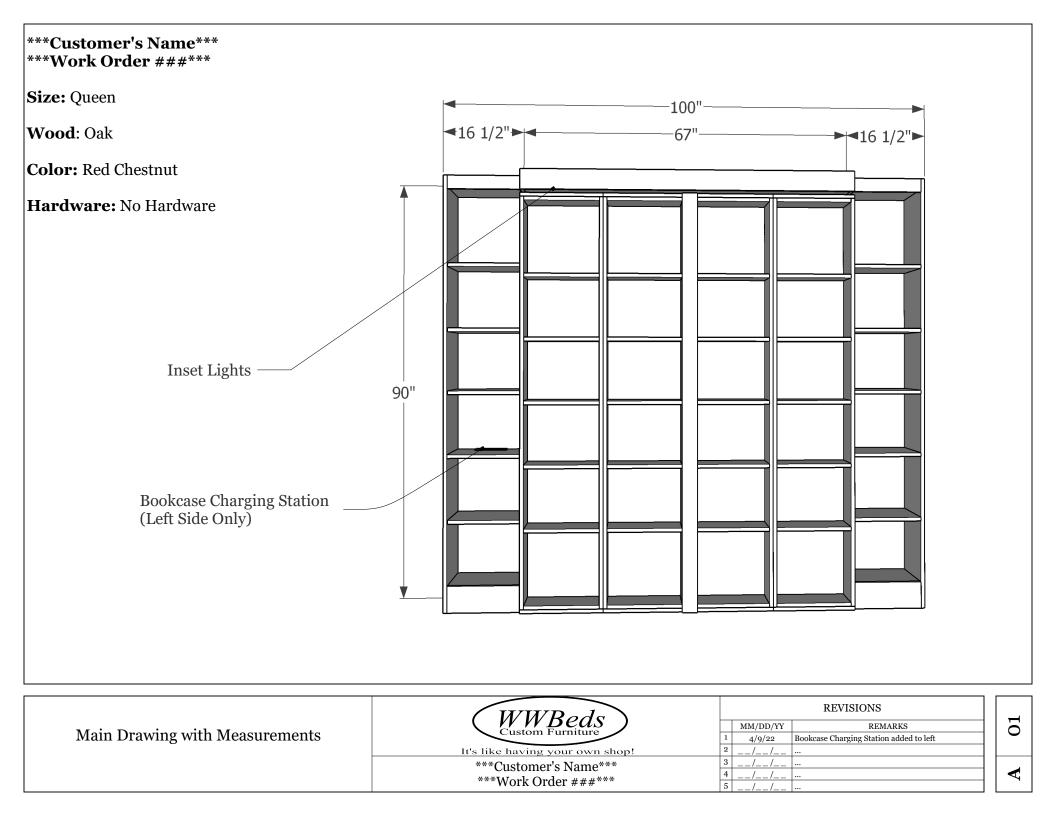

\*\*\*Customer's Name\*\*\*
\*\*\*Work Order ###\*\*\*
Wood: Oak
Color: Red Chestnut
Size: Queen
Hardware: No Hardware

|            | WWReds                          | REVISIONS                                                                    |
|------------|---------------------------------|------------------------------------------------------------------------------|
| Info Page  | Custom Furniture                | MM/DD/YY REMARKS                                                             |
| 1110 r age |                                 | 1     4/9/22     Bookcase Charging Station added to left       2     /     / |
|            | It's like having your own shop! |                                                                              |
|            | ***Customer's Name***           | 3//                                                                          |
|            | ***Work Order ###***            | 4/                                                                           |
|            |                                 | 5/                                                                           |