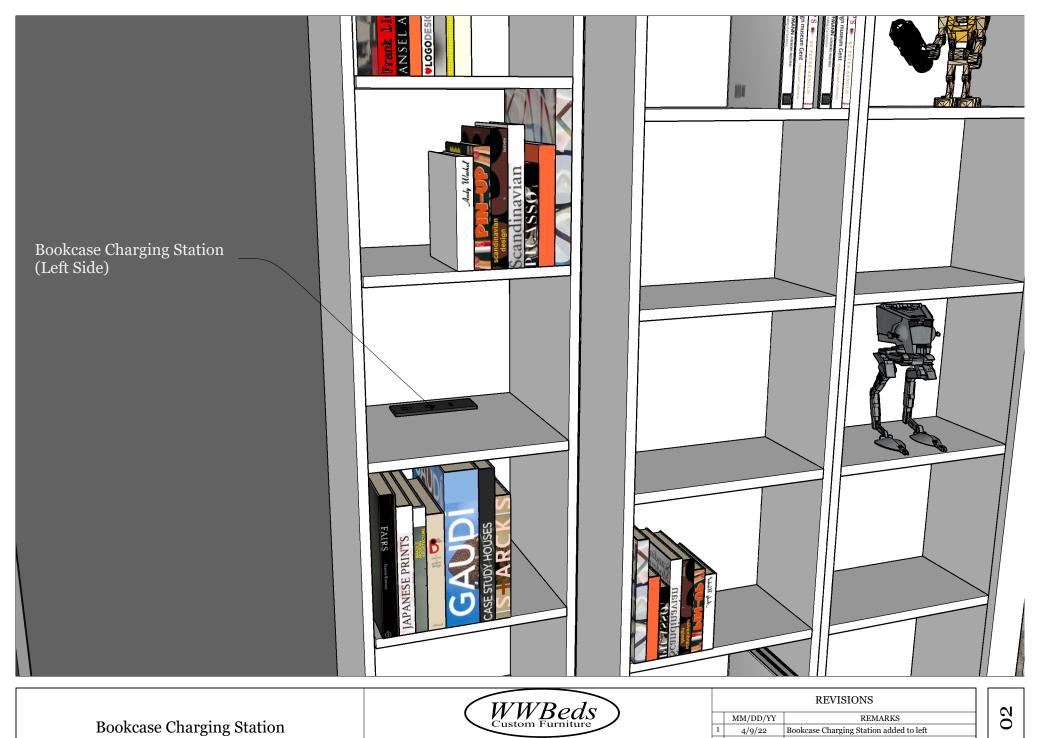

|                 | WWBeds                                        | REVISIONS                                                                                           |   |
|-----------------|-----------------------------------------------|-----------------------------------------------------------------------------------------------------|---|
| Bookcase Closed | Custom Furniture                              | MM/DD/YY         REMARKS           1         4/9/22         Bookcase Charging Station added to left |   |
|                 | It's like having your own shop!               |                                                                                                     |   |
|                 | ***Customer's Name***<br>***Work Order ###*** | 3      //          4      //          5      //                                                     | A |