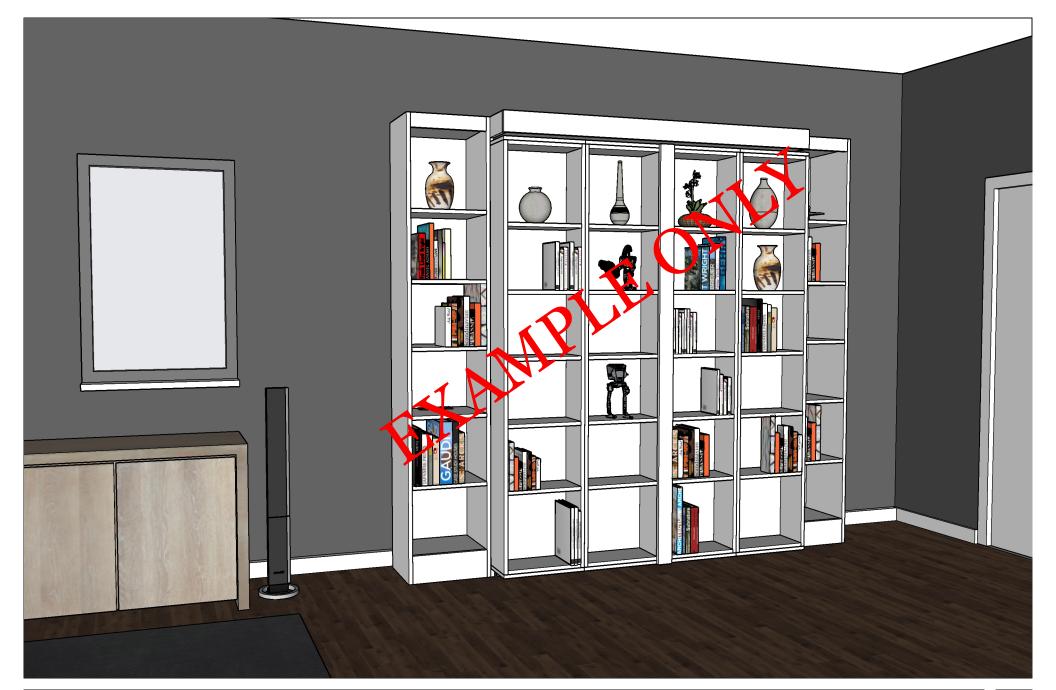

|                 | WWBeds                                        | REVISIONS                                                                                           |   |
|-----------------|-----------------------------------------------|-----------------------------------------------------------------------------------------------------|---|
| Bookcase Closed | Custom Furniture                              | MM/DD/YY         REMARKS           1         4/9/22         Bookcase Charging Station added to left |   |
|                 | It's like having your own shop!               |                                                                                                     |   |
|                 | ***Customer's Name***<br>***Work Order ###*** | 3      //          4      //          5      //                                                     | A |