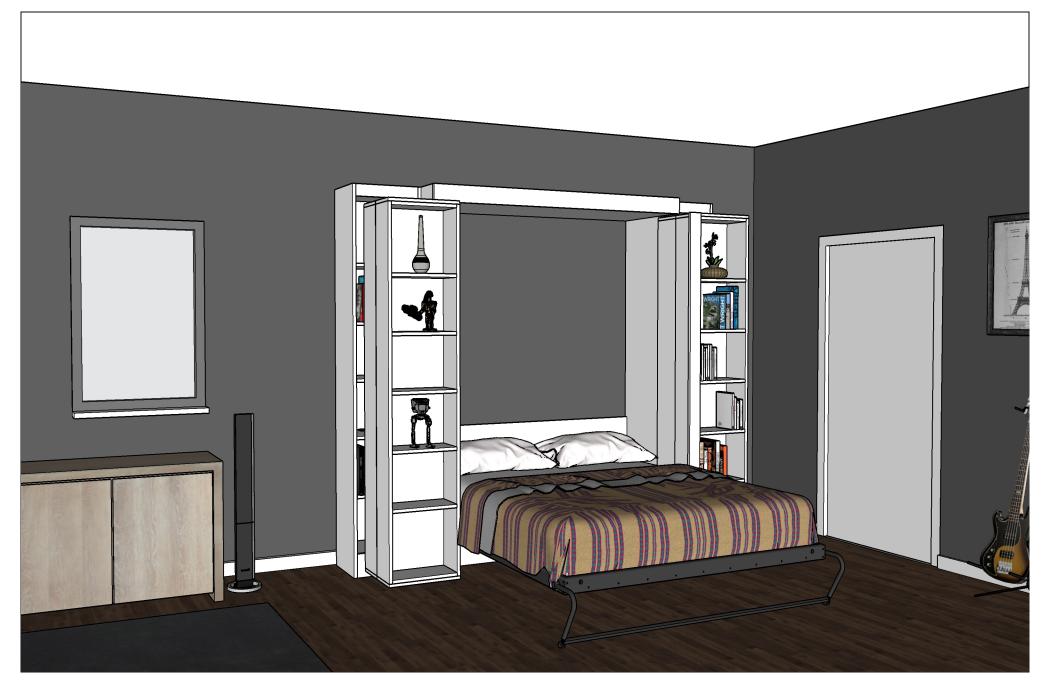

|            | WWBeds                          | REVISIONS |                                         |     |  |
|------------|---------------------------------|-----------|-----------------------------------------|-----|--|
| <b>P</b> 0 | Custom Furniture                | MM/DD/YY  | REMARKS                                 |     |  |
| Face Open  | Custoini Furinture              | 1 4/9/22  | Bookcase Charging Station added to left |     |  |
|            | It's like having your own shop! | 2//       |                                         | , L |  |
|            | ***Customer's Name***           | 3//       |                                         | .   |  |
|            | ***Work Order ###***            | 4//       |                                         | .   |  |
|            | work Order ###***               | 5//       |                                         | , L |  |