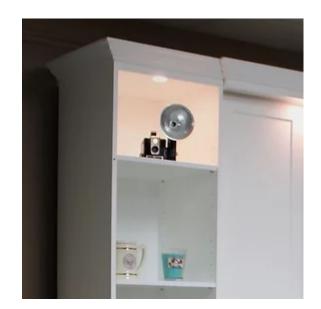

## **Bookcase Lights**

Not on your Work Order but we can add lights to the top of each bookcase. They are \$60 each if you like to add them. You'll also need a touch switch that works independently of the center lights. Cost \$60 each light. You'll also need a 2nd touch lead. Cost: \$35.

|                         | WWBeds                                      | REVISIONS                                                             |   |
|-------------------------|---------------------------------------------|-----------------------------------------------------------------------|---|
| Extras: Bookcase Lights | It's like having your own shop!             | MM/DD/YY         REMARKS           1        //            2        // | 0 |
|                         | ***Customer's Name***<br>***Work Order #*** | 3    /       4    //       5    //                                    | V |