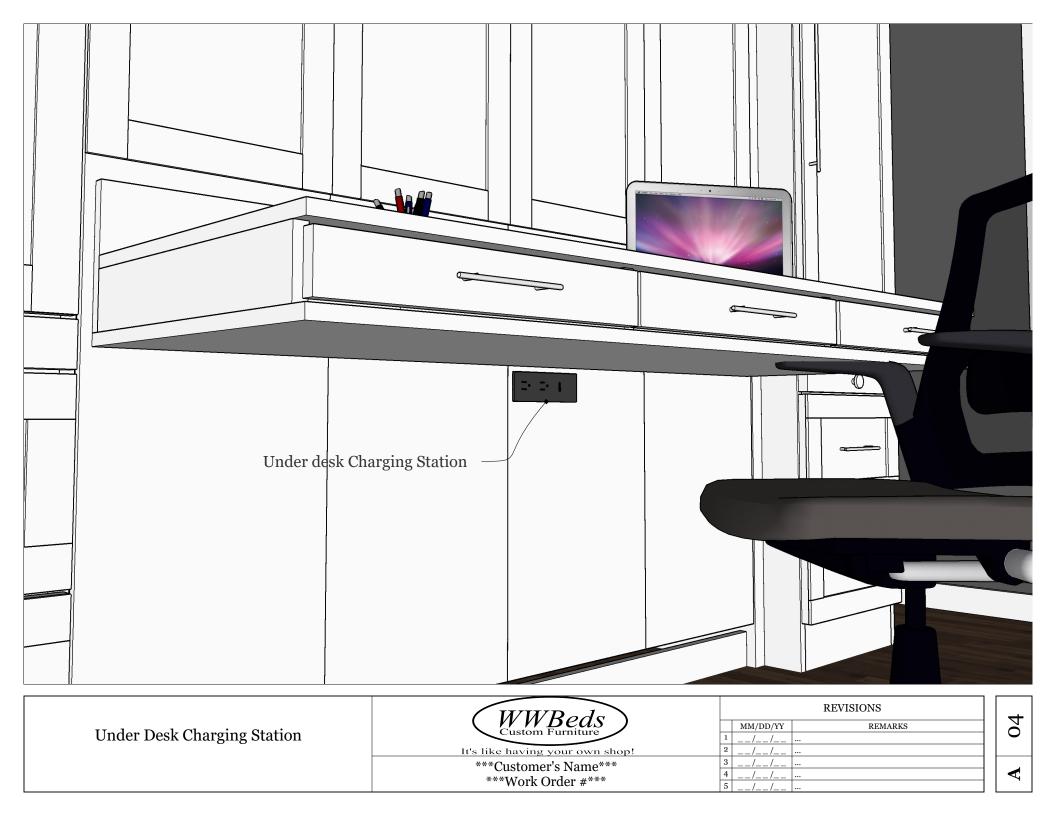

## Extras: Under Desk Charging Station

This is an outlet under the desk. I also cut a 1 1/2" hole covered by a grommet. The outlet comes with two 110V receptacles with Child Safety Locks and a 10 amp rating. Also charge/power your phone, tablet or MP3 player with a USB 2.1 charger. Cost: \$100

|                                     | WWBads                                      | REVISIONS                                                             | ~  |
|-------------------------------------|---------------------------------------------|-----------------------------------------------------------------------|----|
| Extras: Under Desk Charging Station | It's like having your own shop!             | MM/DD/YY         REMARKS           1        //           2         // | 30 |
|                                     | ***Customer's Name***<br>***Work Order #*** | 3    //       4    //       5    //                                   | A  |