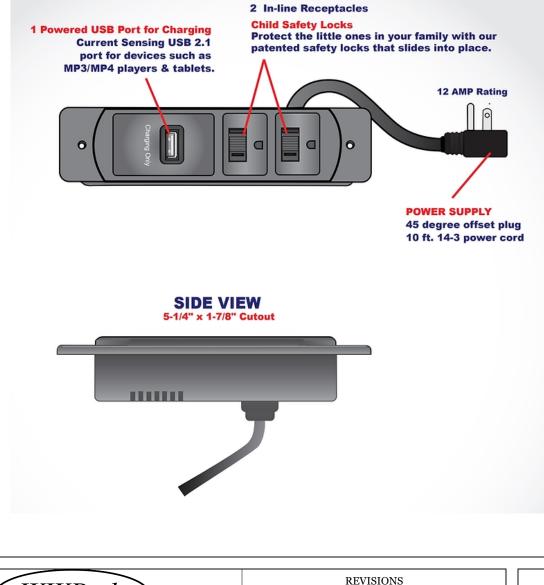

## Extras: Under Desk Charging Station

This is an outlet under the desk. I also cut a 1 1/2" hole covered by a grommet. The outlet comes with two 110V receptacles with Child Safety Locks and a 10 amp rating. Also charge/power your phone, tablet or MP3 player with a USB 2.1 charger. Cost: \$100

|                                     | WWBads                                      | REVISIONS                                                             | ~  |
|-------------------------------------|---------------------------------------------|-----------------------------------------------------------------------|----|
| Extras: Under Desk Charging Station | It's like having your own shop!             | MM/DD/YY         REMARKS           1        //           2         // | 30 |
|                                     | ***Customer's Name***<br>***Work Order #*** | 3    //       4    //       5    //                                   | A  |