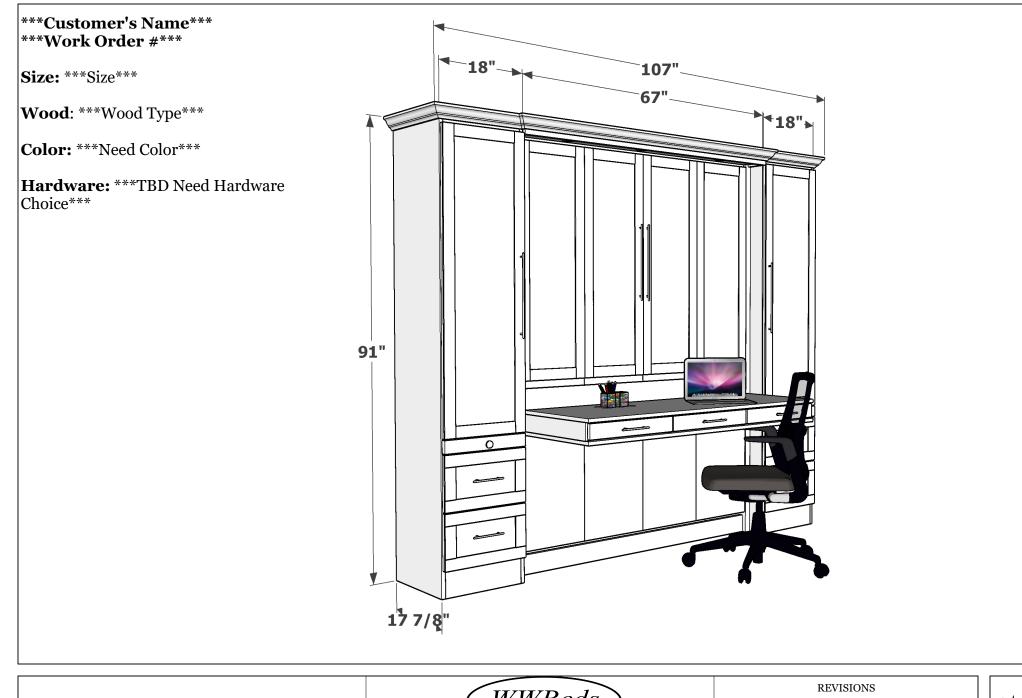

\*\*\*Customer's Name\*\*\* \*\*\*Work Order #\*\*\*

WWBeds Custom Furniture

Drawn By: \*\*\*Drawers Name\*\*\*

April 22, 2022

It's like having your own shop!

\*\*\*Customer's Name\*\*\*
\*\*\*Work Order #\*\*\*
Wood: \*\*\*Wood Type\*\*\*
Color: \*\*\*Need Color\*\*\*
Size: \*\*\*Size\*\*\*
Hardware: \*\*\*TBD Need Hardware Choice\*\*\*
On the hardware I drew in the 16" bar pull for the face and bookcase doors and 6" on everywhere else as in the example we referenced. If that is good, we will need to know Nickel or Oil Rubbed Bronze. See link in email.

|                                | WWReds                          |          | REVISIONS |    |
|--------------------------------|---------------------------------|----------|-----------|----|
|                                | Custom Furniture                | MM/DD/YY | REMARKS   | EC |
| Main Drawing with Measurements | Custom Furniture                | 1//      |           | 0  |
|                                | It's like having your own shop! | 2//      |           |    |
|                                | ***Customer's Name***           | 3//      |           | ,  |
|                                |                                 | 4//      |           |    |
|                                | ***Work Order #***              | 5//      |           | ,  |