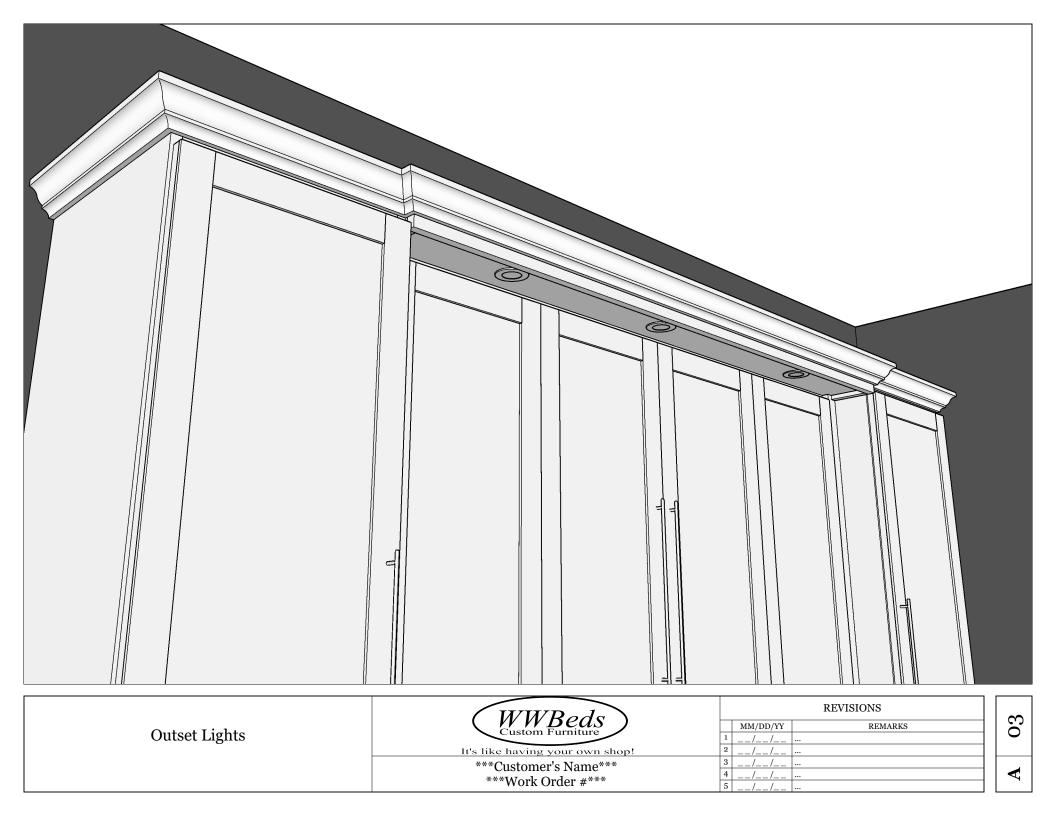

## **Bookcase Lights**

Not on your Work Order but we can add lights to the top of each bookcase. They are \$60 each if you like to add them. You'll also need a touch switch that works independently of the center lights. Cost \$60 each light. You'll also need a 2nd touch lead. Cost: \$35.

|                         | WWBeds                                      | REVISIONS                                                             |   |
|-------------------------|---------------------------------------------|-----------------------------------------------------------------------|---|
| Extras: Bookcase Lights | It's like having your own shop!             | MM/DD/YY         REMARKS           1        //            2        // | 0 |
|                         | ***Customer's Name***<br>***Work Order #*** | 3    /       4    //       5    //                                    | V |