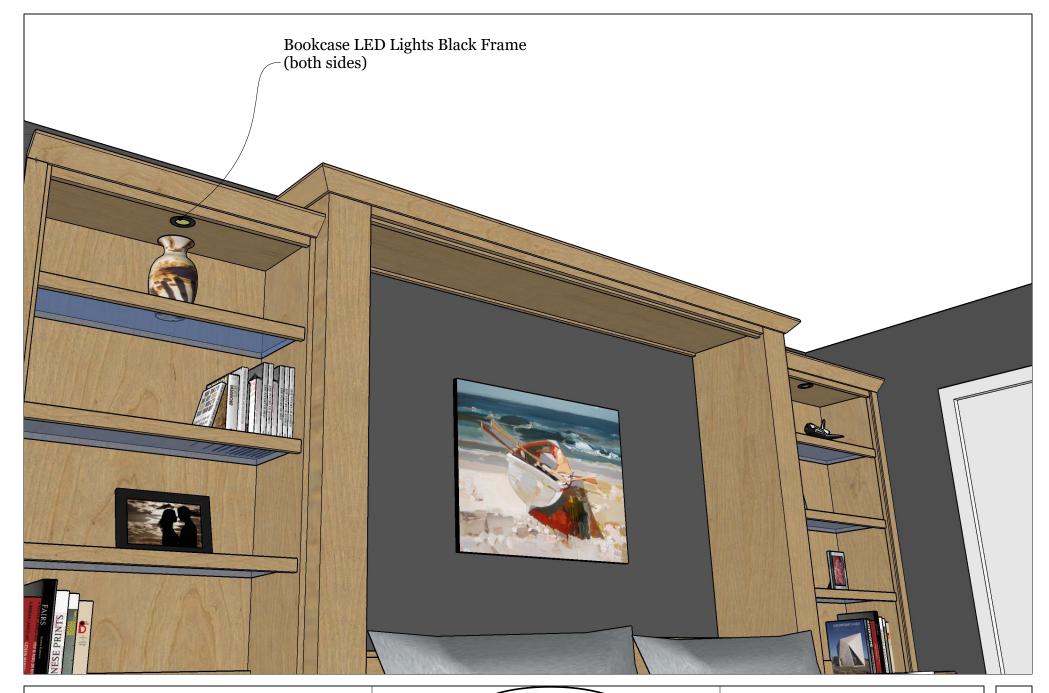

|        | (WWBeds)                        | REVISIONS |          |                                                    |  |          |     |
|--------|---------------------------------|-----------|----------|----------------------------------------------------|--|----------|-----|
| T' 1,  | Custom Furniture                |           | MM/DD/YY | REMARKS                                            |  | <u> </u> |     |
| Lights | Custom Furniture                | 1         | 11/9/23  | Changed room to 160", Changed sofa to Mission arm, |  |          |     |
|        | It's like having your own shop! | 2         |          | removed bed lights, removed left outlet, added     |  |          |     |
|        |                                 | 3         |          | headboard outlet, added glass shelves with wood,   |  |          |     |
|        | Style 1519-0124                 | 4         |          | added base and crown                               |  |          | i l |
|        |                                 | 5         | 1/2/24   | Updated color to Special Walnut                    |  |          |     |