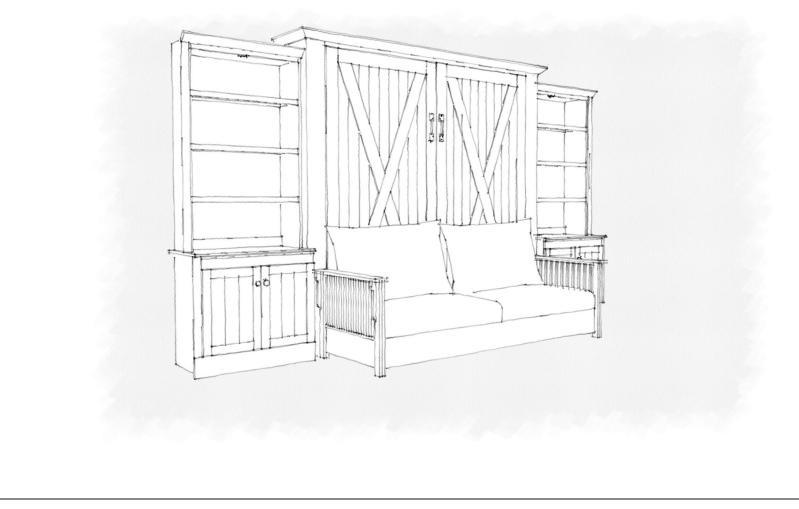

## Style 1519-0124

| <b>Style 1519-0124</b><br>King | ▲ 125" Wall Length ►                                                                                                                                                                                                                                                                        |
|--------------------------------|---------------------------------------------------------------------------------------------------------------------------------------------------------------------------------------------------------------------------------------------------------------------------------------------|
| King<br>Special Walnut         | 90" Projection                                                                                                                                                                                                                                                                              |
|                                |                                                                                                                                                                                                                                                                                             |
| Drawing Projection             | It's like having your own shop! MM/DD/YY REMARKS   1 11/9/23 Changed room to 160", Changed sofa to Mission arm,   2 removed bed lights, removed left outlet, added   3 headboard outlet, added glass shelves with wood,   4 added base and crown   5 1/2/24 Updated color to Special Walnut |