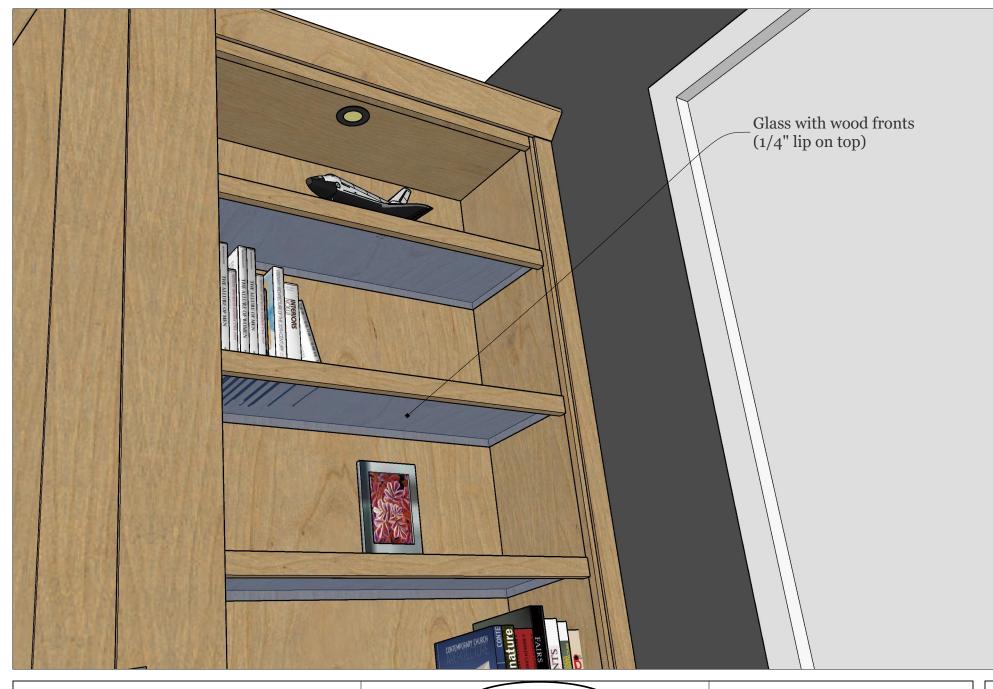

| (WWBeds) REVISIONS                                                                        |         |
|-------------------------------------------------------------------------------------------|---------|
| Class sholyos                                                                             | - T     |
| Glass shelves                                                                             | on arm, |
| It's like having your own shop! <sup>2</sup> removed bed lights, removed left outlet, add | l       |
| 3 headboard outlet, added glass shelves with v                                            | od,     |
| Style 1519-0124 4 added base and crown                                                    |         |
| 5 1/2/24 Updated color to Special Walnut                                                  |         |