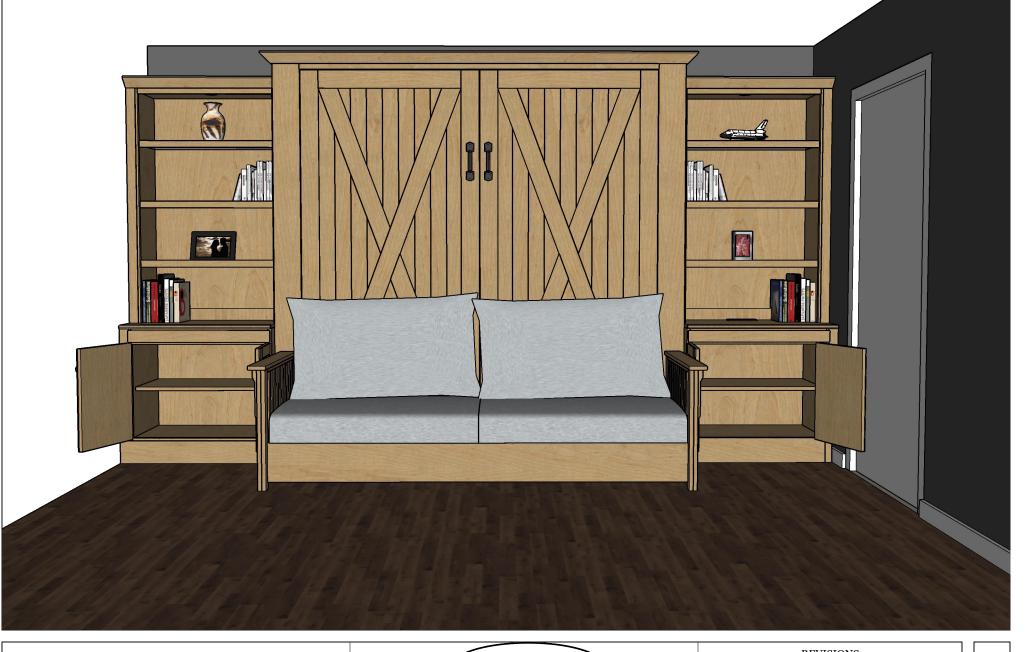

|             | (WWBeds)                        |   |          | REVISIONS                                          |   |
|-------------|---------------------------------|---|----------|----------------------------------------------------|---|
|             | Custom Furniture                |   | MM/DD/YY | REMARKS                                            |   |
| Face Closed | eustonii i uriniture            | 1 | 11/9/23  | Changed room to 160", Changed sofa to Mission arm, | 0 |
|             | It's like having your own shop! | 2 |          | removed bed lights, removed left outlet, added     |   |
|             |                                 | 3 |          | headboard outlet, added glass shelves with wood,   |   |
|             | Style 1519-0124                 | 4 |          | added base and crown                               |   |
|             |                                 | 5 | 1/2/24   | Updated color to Special Walnut                    |   |