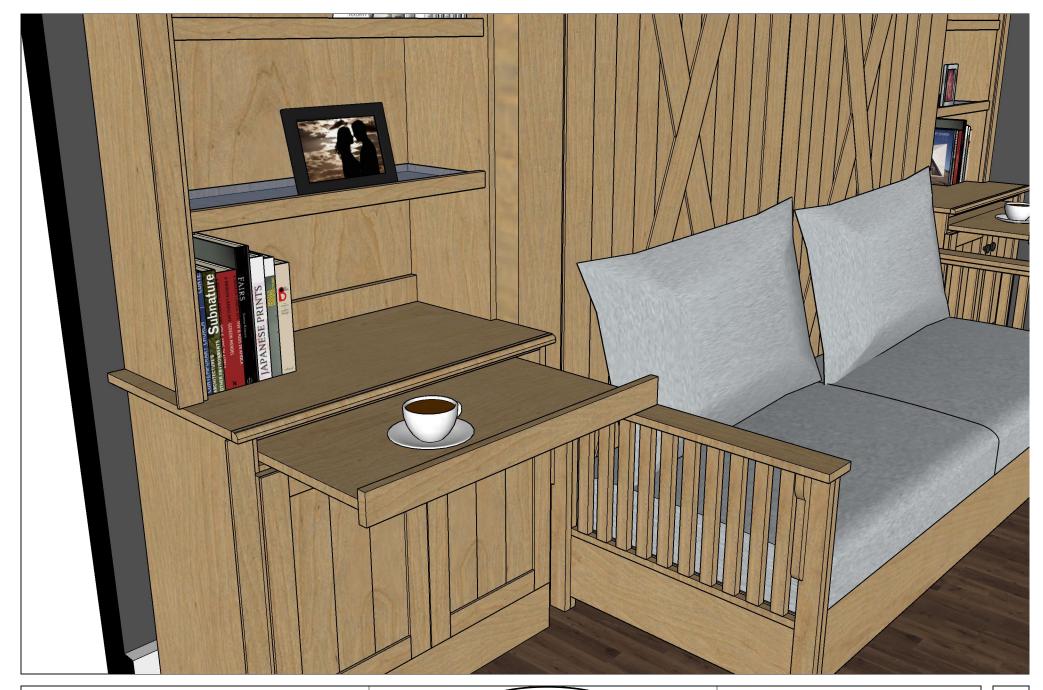

Bookcase Charging Station

|                 | WWBeds                          |   |          | REVISIONS                                          |   |    |
|-----------------|---------------------------------|---|----------|----------------------------------------------------|---|----|
|                 | Custom Furniture                |   | MM/DD/YY | REMARKS                                            |   | 13 |
| Scribe and Trim | Custom Furniture                | 1 | 11/9/23  | Changed room to 160", Changed sofa to Mission arm, |   |    |
|                 | It's like having your own shop! | 2 |          | removed bed lights, removed left outlet, added     |   |    |
|                 |                                 | 3 |          | headboard outlet, added glass shelves with wood,   |   |    |
|                 | Style 1519-0124                 | 4 |          | added base and crown                               |   |    |
|                 |                                 | 5 | 1/2/24   | Updated color to Special Walnut                    | L |    |