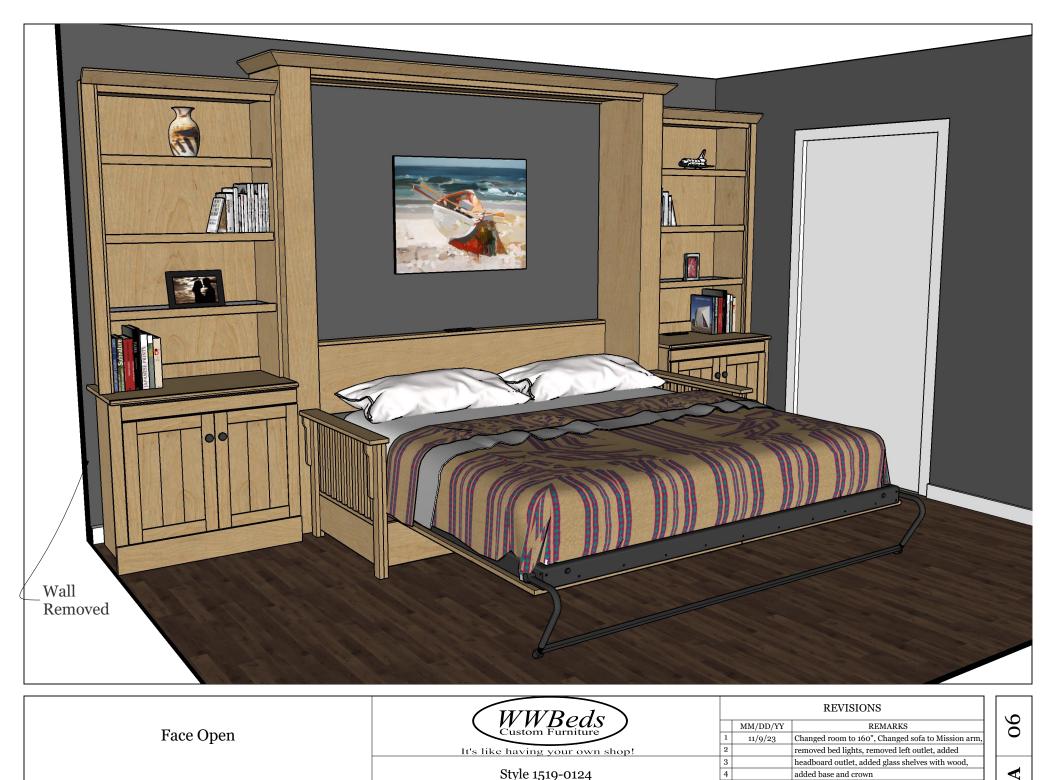

|             | (WWBeds)                        |   |          | REVISIONS                                          |   |
|-------------|---------------------------------|---|----------|----------------------------------------------------|---|
|             | Custom Furniture                |   | MM/DD/YY | REMARKS                                            |   |
| Face Closed | eustonii i uriniture            | 1 | 11/9/23  | Changed room to 160", Changed sofa to Mission arm, | 0 |
|             | It's like having your own shop! | 2 |          | removed bed lights, removed left outlet, added     |   |
|             |                                 | 3 |          | headboard outlet, added glass shelves with wood,   |   |
|             | Style 1519-0124                 | 4 |          | added base and crown                               |   |
|             |                                 | 5 | 1/2/24   | Updated color to Special Walnut                    |   |