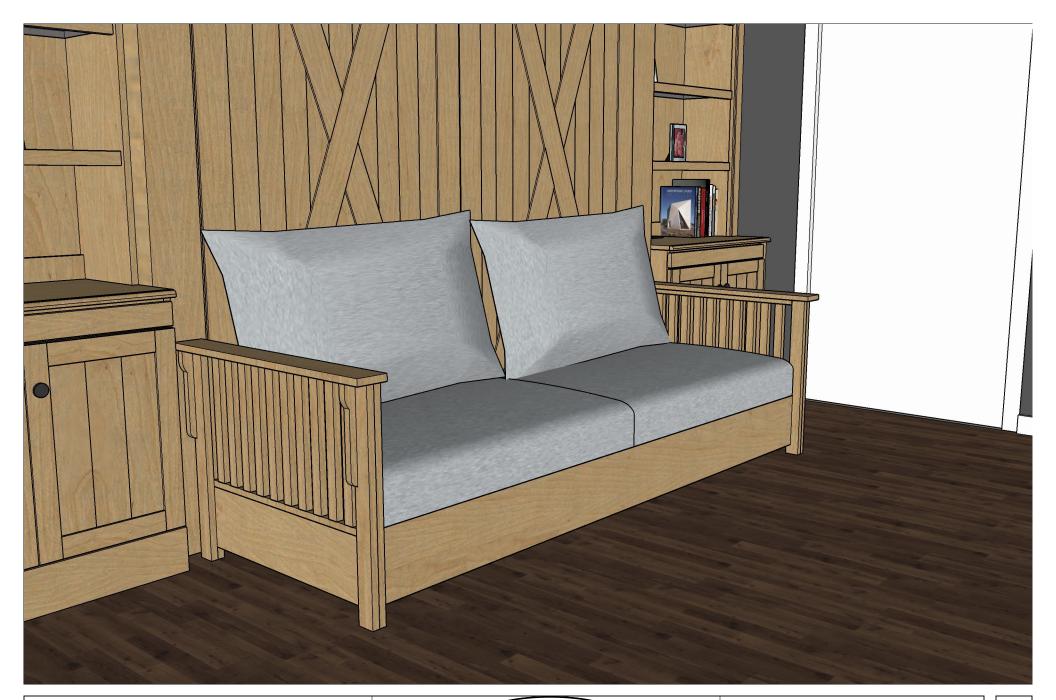

|                  | (WWD ada)                                                                  | REVISIONS |          |                                                    |  |  |  |
|------------------|----------------------------------------------------------------------------|-----------|----------|----------------------------------------------------|--|--|--|
|                  | $\left( \begin{array}{c} W W Beds \\ Custom Furniture \end{array} \right)$ |           | MM/DD/YY | REMARKS                                            |  |  |  |
| Custom Furniture |                                                                            | 1         | 11/9/23  | Changed room to 160", Changed sofa to Mission arm, |  |  |  |
|                  | It's like having your own shop!                                            | 2         |          | removed bed lights, removed left outlet, added     |  |  |  |
|                  |                                                                            | 3         |          | headboard outlet, added glass shelves with wood,   |  |  |  |
| Style 1519-0124  |                                                                            | 4         |          | added base and crown                               |  |  |  |
|                  |                                                                            | 5         | 1/2/24   | Updated color to Special Walnut                    |  |  |  |