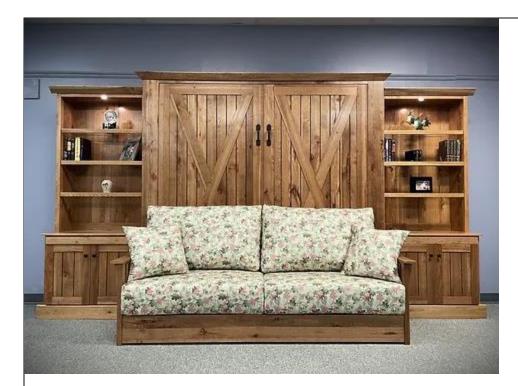

Style 1519-0124

Drawn By: Logan Davis

Last Modified: January 2, 2024

Style 1519-0124 Wood: Knotty Hickory Color: Special Walnut Size: King Hardware: Barn Door Gate Pulls for Face Black Knobs for Bookcase

## Style 1519-0124

| <b>Style 1519-0124</b><br>King | ▲ 125" Wall Length ►                                                                                                                                                                                                                                                                        |
|--------------------------------|---------------------------------------------------------------------------------------------------------------------------------------------------------------------------------------------------------------------------------------------------------------------------------------------|
| King<br>Special Walnut         | 90" Projection                                                                                                                                                                                                                                                                              |
|                                |                                                                                                                                                                                                                                                                                             |
| Drawing Projection             | It's like having your own shop! MM/DD/YY REMARKS   1 11/9/23 Changed room to 160", Changed sofa to Mission arm,   2 removed bed lights, removed left outlet, added   3 headboard outlet, added glass shelves with wood,   4 added base and crown   5 1/2/24 Updated color to Special Walnut |