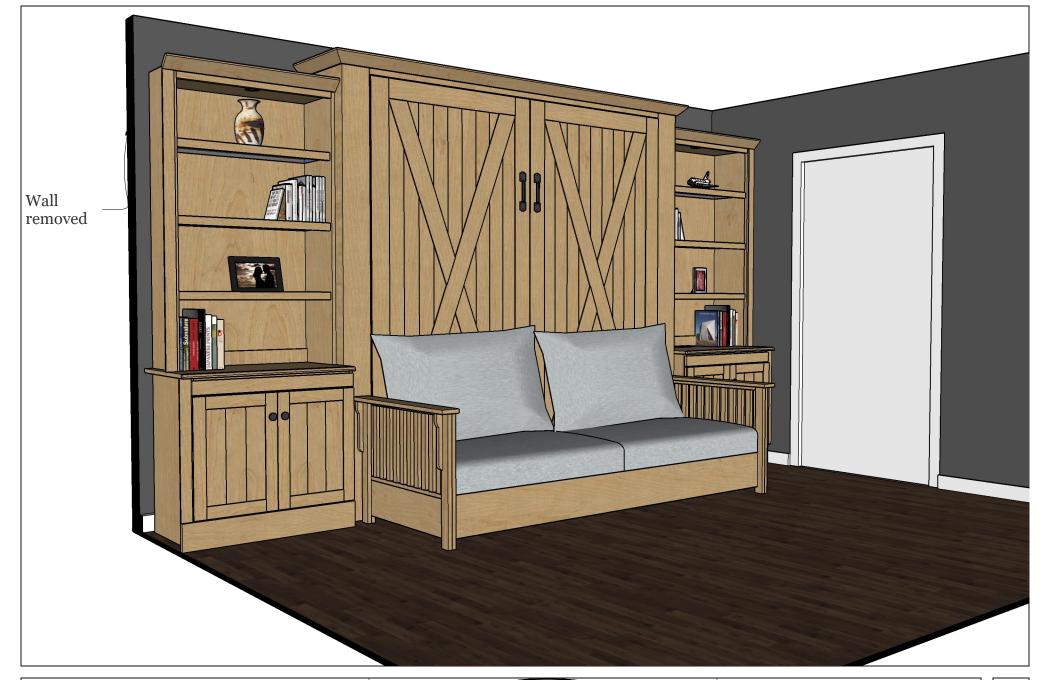

Style 1519-0124

Drawn By: Logan Davis

Last Modified: January 2, 2024

Style 1519-0124 Wood: Knotty Hickory Color: Special Walnut Size: King Hardware: Barn Door Gate Pulls for Face Black Knobs for Bookcase