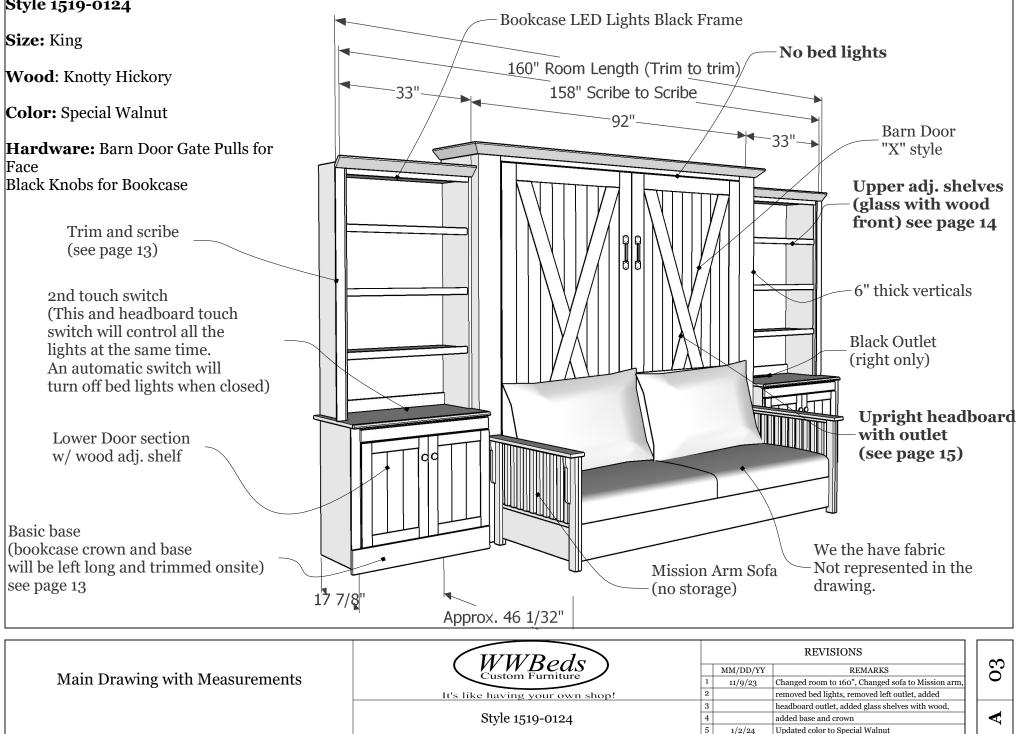

Style 1519-0124

Drawn By: Logan Davis

Last Modified: January 2, 2024

Style 1519-0124 Wood: Knotty Hickory Color: Special Walnut Size: King Hardware: Barn Door Gate Pulls for Face Black Knobs for Bookcase