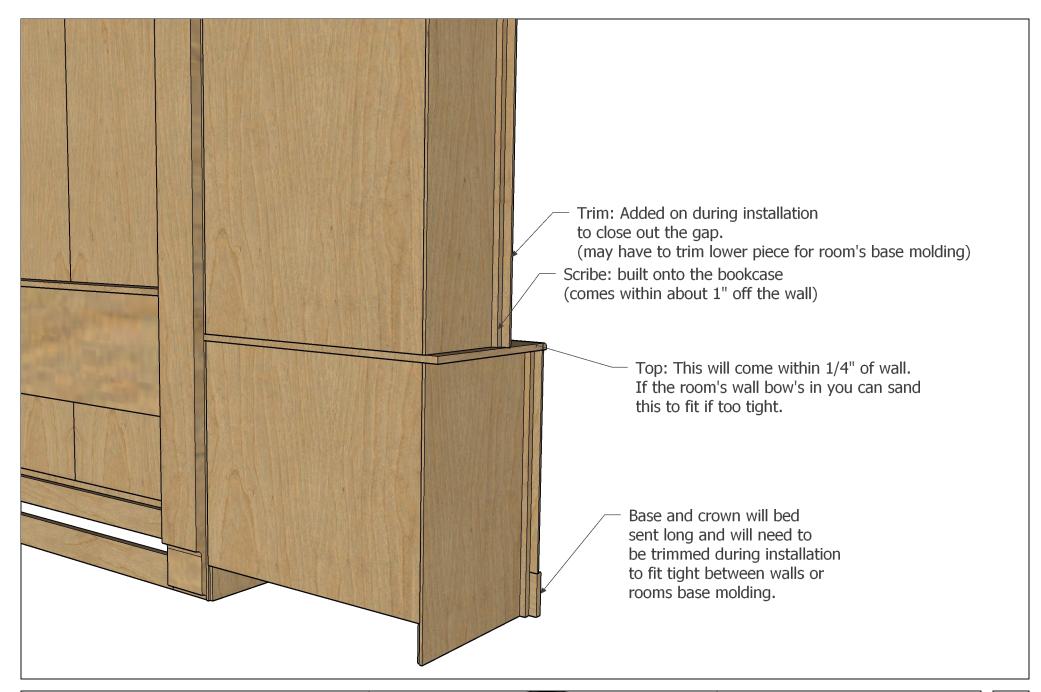

Bookcase Charging Station

|                 | WWBeds                          |   |          | REVISIONS                                          |   |    |
|-----------------|---------------------------------|---|----------|----------------------------------------------------|---|----|
|                 | Custom Furniture                |   | MM/DD/YY | REMARKS                                            |   | 13 |
| Scribe and Trim | Custom Furniture                | 1 | 11/9/23  | Changed room to 160", Changed sofa to Mission arm, |   |    |
|                 | It's like having your own shop! | 2 |          | removed bed lights, removed left outlet, added     |   |    |
|                 |                                 | 3 |          | headboard outlet, added glass shelves with wood,   |   |    |
|                 | Style 1519-0124                 | 4 |          | added base and crown                               |   |    |
|                 |                                 | 5 | 1/2/24   | Updated color to Special Walnut                    | L |    |