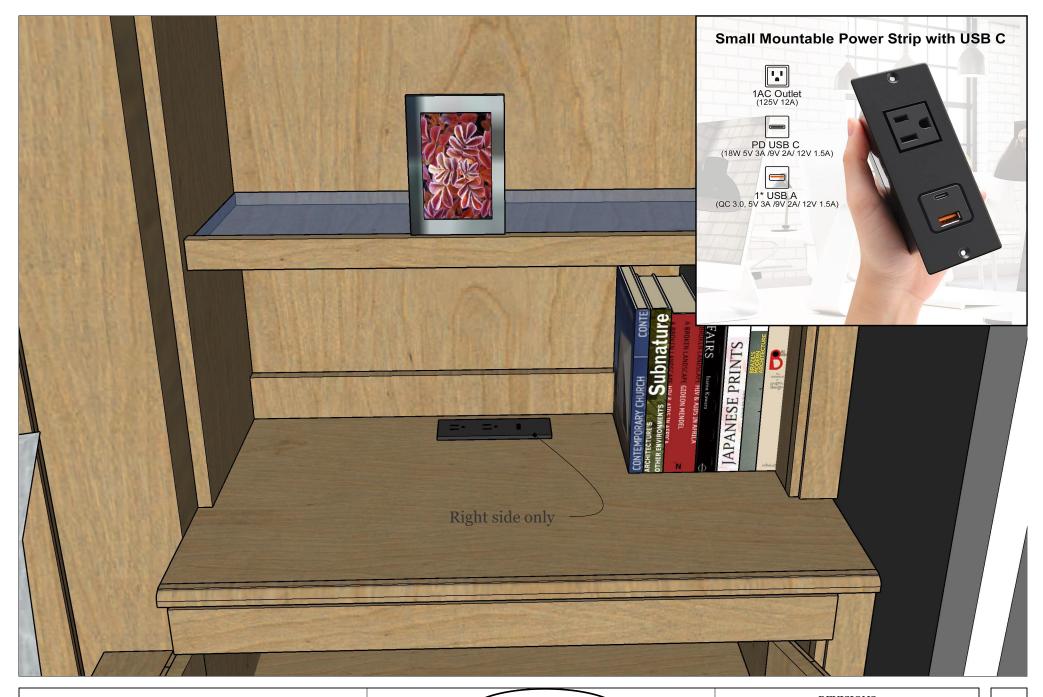

Bookcase Charging Station

|                 | WWBeds                          |   |          | REVISIONS                                          |   |    |
|-----------------|---------------------------------|---|----------|----------------------------------------------------|---|----|
|                 | Custom Furniture                |   | MM/DD/YY | REMARKS                                            |   | 13 |
| Scribe and Trim | Custom Furniture                | 1 | 11/9/23  | Changed room to 160", Changed sofa to Mission arm, |   |    |
|                 | It's like having your own shop! | 2 |          | removed bed lights, removed left outlet, added     |   |    |
|                 |                                 | 3 |          | headboard outlet, added glass shelves with wood,   |   |    |
|                 | Style 1519-0124                 | 4 |          | added base and crown                               |   |    |
|                 |                                 | 5 | 1/2/24   | Updated color to Special Walnut                    | L |    |

| Titora Contraction of the second | Small Mountable Power Strip with USB C                                                   |
|------------------------------------------------------------------------------------------------------------------------------------------------------------------------------------------------------------------------------------------------------------------------------------------------------------------------------------------------------------------------------------------------------------------------------------------------------------------------------------------------------------------------------------------------------------------------------------------------------------------------------------------------------------------------------------------------------------------------------------------------------------------------------------------------------------------------------------------------------------------------------------------------------------------------------------------------------------------------------------------------------------------------------------------------------------------------------------------------------------------------------------------------------------------------------------------------------------------------------------------------------------------------------------------------------------------------------------------------------------------------------------------------------------------------------------------------------------------------------------------------------------------------------------------------------------------------------------------------------------------------------------------------------------------------------------------------------------------------------------------------------------------------------------------------------------------------------------------------------------------------------------|------------------------------------------------------------------------------------------|
|                                                                                                                                                                                                                                                                                                                                                                                                                                                                                                                                                                                                                                                                                                                                                                                                                                                                                                                                                                                                                                                                                                                                                                                                                                                                                                                                                                                                                                                                                                                                                                                                                                                                                                                                                                                                                                                                                    | PD USB C<br>(18W 5V 3A /9V 2A/ 12V 1.5A)<br>1* USB A<br>(QC 3.0, 5V 3A /9V 2A/ 12V 1.5A) |
|                                                                                                                                                                                                                                                                                                                                                                                                                                                                                                                                                                                                                                                                                                                                                                                                                                                                                                                                                                                                                                                                                                                                                                                                                                                                                                                                                                                                                                                                                                                                                                                                                                                                                                                                                                                                                                                                                    |                                                                                          |
|                                                                                                                                                                                                                                                                                                                                                                                                                                                                                                                                                                                                                                                                                                                                                                                                                                                                                                                                                                                                                                                                                                                                                                                                                                                                                                                                                                                                                                                                                                                                                                                                                                                                                                                                                                                                                                                                                    |                                                                                          |
|                                                                                                                                                                                                                                                                                                                                                                                                                                                                                                                                                                                                                                                                                                                                                                                                                                                                                                                                                                                                                                                                                                                                                                                                                                                                                                                                                                                                                                                                                                                                                                                                                                                                                                                                                                                                                                                                                    |                                                                                          |
|                                                                                                                                                                                                                                                                                                                                                                                                                                                                                                                                                                                                                                                                                                                                                                                                                                                                                                                                                                                                                                                                                                                                                                                                                                                                                                                                                                                                                                                                                                                                                                                                                                                                                                                                                                                                                                                                                    |                                                                                          |