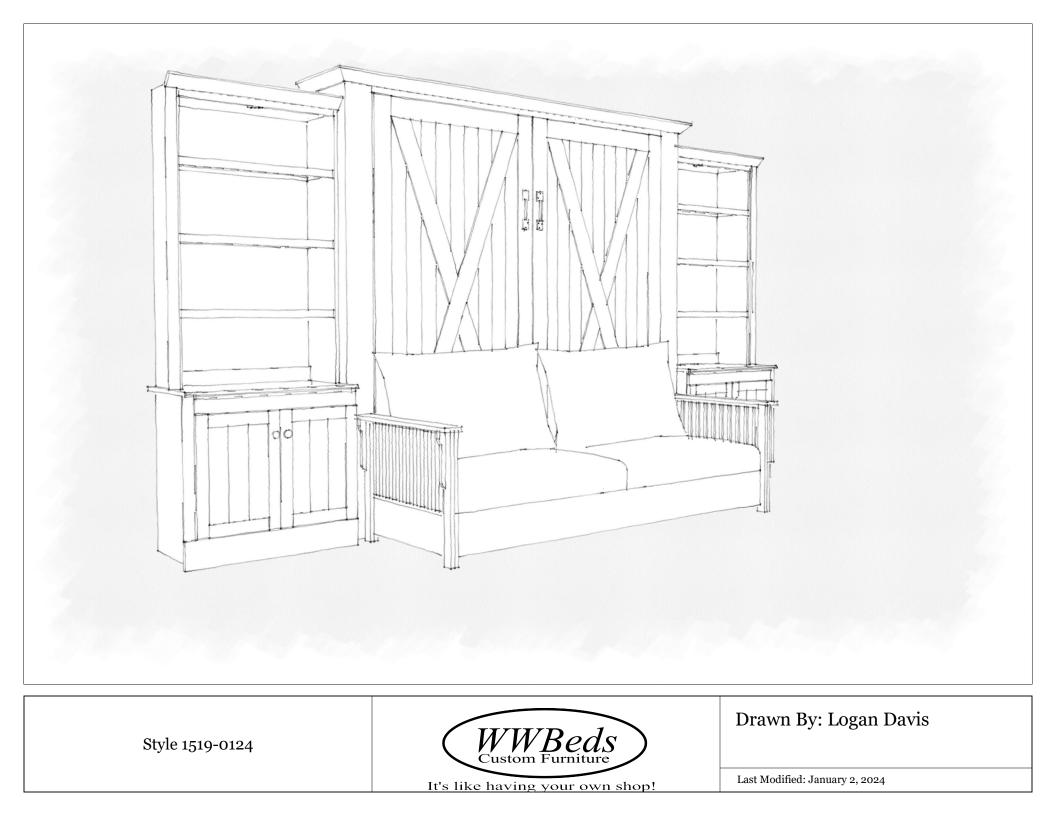

Style 1519-0124

Drawn By: Logan Davis

Last Modified: January 2, 2024

Style 1519-0124 Wood: Knotty Hickory Color: Special Walnut Size: King Hardware: Barn Door Gate Pulls for Face Black Knobs for Bookcase

## Style 1519-0124

| <b>Style 1519-0124</b><br>King | ▲ 125" Wall Length ►                                                                                                                                                                                                                                                                        |
|--------------------------------|---------------------------------------------------------------------------------------------------------------------------------------------------------------------------------------------------------------------------------------------------------------------------------------------|
| King<br>Special Walnut         | 90" Projection                                                                                                                                                                                                                                                                              |
|                                |                                                                                                                                                                                                                                                                                             |
| Drawing Projection             | It's like having your own shop! MM/DD/YY REMARKS   1 11/9/23 Changed room to 160", Changed sofa to Mission arm,   2 removed bed lights, removed left outlet, added   3 headboard outlet, added glass shelves with wood,   4 added base and crown   5 1/2/24 Updated color to Special Walnut |