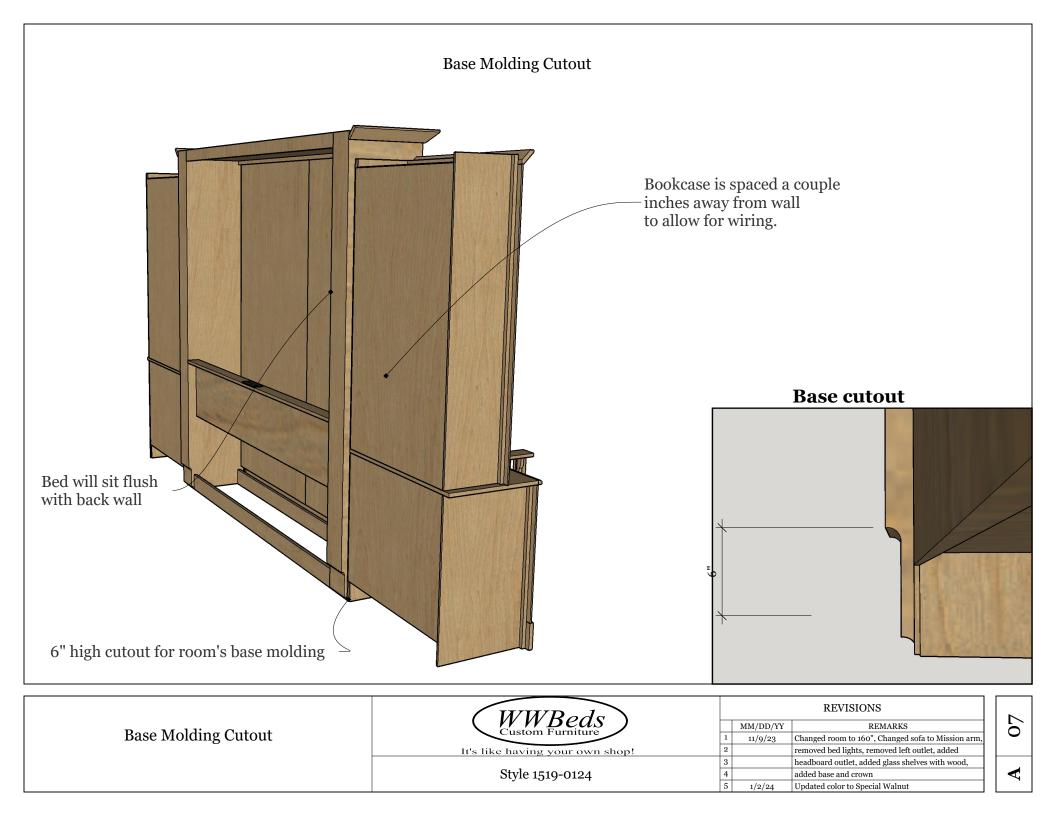

|                  | (WWD ada)                                                                  | REVISIONS |          |                                                    |  |  |  |
|------------------|----------------------------------------------------------------------------|-----------|----------|----------------------------------------------------|--|--|--|
|                  | $\left( \begin{array}{c} W W Beds \\ Custom Furniture \end{array} \right)$ |           | MM/DD/YY | REMARKS                                            |  |  |  |
| Custom Furniture |                                                                            | 1         | 11/9/23  | Changed room to 160", Changed sofa to Mission arm, |  |  |  |
|                  | It's like having your own shop!                                            | 2         |          | removed bed lights, removed left outlet, added     |  |  |  |
|                  |                                                                            | 3         |          | headboard outlet, added glass shelves with wood,   |  |  |  |
| Style 1519-0124  |                                                                            | 4         |          | added base and crown                               |  |  |  |
|                  |                                                                            | 5         | 1/2/24   | Updated color to Special Walnut                    |  |  |  |