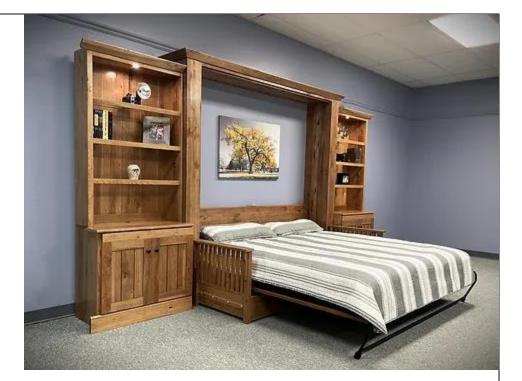

Style 1519-0124

Drawn By: Logan Davis

Last Modified: January 2, 2024

Style 1519-0124 Wood: Knotty Hickory Color: Special Walnut Size: King Hardware: Barn Door Gate Pulls for Face Black Knobs for Bookcase

|             | (WWBeds)                        |   |          | REVISIONS                                          |   |
|-------------|---------------------------------|---|----------|----------------------------------------------------|---|
|             | Custom Furniture                |   | MM/DD/YY | REMARKS                                            |   |
| Face Closed | eustonii i uriniture            | 1 | 11/9/23  | Changed room to 160", Changed sofa to Mission arm, | 0 |
|             | It's like having your own shop! | 2 |          | removed bed lights, removed left outlet, added     |   |
|             |                                 | 3 |          | headboard outlet, added glass shelves with wood,   |   |
|             | Style 1519-0124                 | 4 |          | added base and crown                               |   |
|             |                                 | 5 | 1/2/24   | Updated color to Special Walnut                    |   |