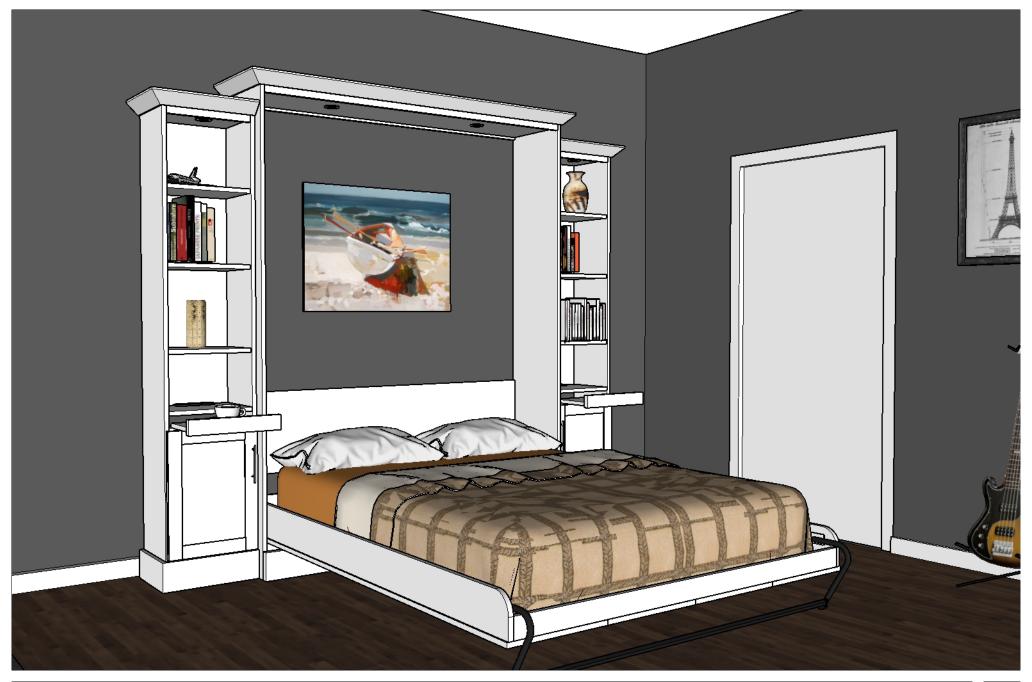

Example Customer Work Order #

Drawn By: Chris Davis

March 7, 2023

**Example Customer** 

Work Order #

Wood: Painted Maple Color: White Lacquer

Size: Queen

Hardware: 6" Nickel Bar Pulls

This is designed to fit an LG 55" OLED with about a 1/2" gap on all sides.

| Info Page | WWReds                           | REVISIONS        |
|-----------|----------------------------------|------------------|
|           | Custom Furniture                 | MM/DD/YY REMARKS |
|           |                                  | 1/               |
|           | It's like having your own shop!  | 3/               |
|           | Example Customer<br>Work Order # | 4/               |
|           | work Order #                     | 5  /             |