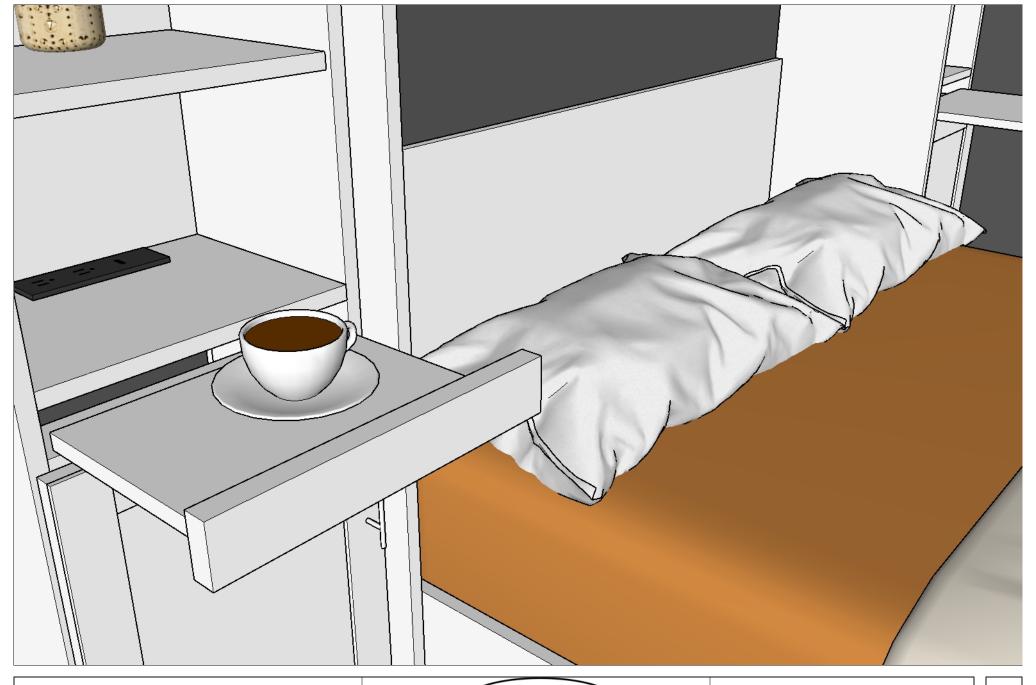

Example Customer Work Order #



Drawn By: Chris Davis

March 7, 2023

**Example Customer** 

Work Order #

Wood: Painted Maple Color: White Lacquer

Size: Queen

Hardware: 6" Nickel Bar Pulls

This is designed to fit an LG 55" OLED with about a 1/2" gap on all sides.

| Info Page | WWReds                           | REVISIONS        |
|-----------|----------------------------------|------------------|
|           | Custom Furniture                 | MM/DD/YY REMARKS |
|           |                                  | 1/               |
|           | It's like having your own shop!  | 3/               |
|           | Example Customer<br>Work Order # | 4/               |
|           | work Order #                     | 5  /             |





























It's like having your own shop!
Example Customer
Work Order #

|   | MM/DD/YY | REMARKS |
|---|----------|---------|
| 1 | //       |         |
| 2 | //       |         |
| 3 | //       |         |
| 4 | //       |         |









| It's | like | having | your | own | shop! |
|------|------|--------|------|-----|-------|

Example Customer Work Order #

| REVISIONS |          |         |
|-----------|----------|---------|
|           | MM/DD/YY | REMARKS |
| 1         | //       |         |
| 2         | //       |         |
| 3         | //       |         |
| 4         | //       |         |
| 5         | //       |         |















**Bookcase Charging Station** 



It's like having your own shop!

Example Customer

Work Order #

| REVISIONS |          |         |