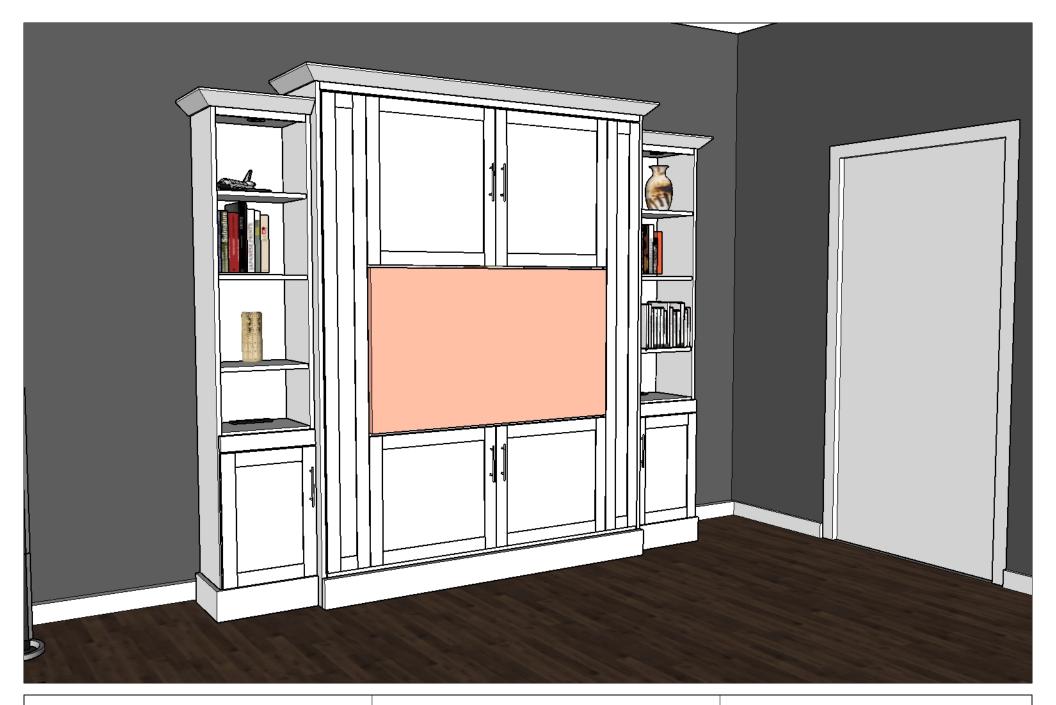

Example Customer Work Order #

Drawn By: Chris Davis

March 7, 2023

**Example Customer** 

Work Order #

Wood: Painted Maple Color: White Lacquer

Size: Queen

Hardware: 6" Nickel Bar Pulls

This is designed to fit an LG 55" OLED with about a 1/2" gap on all sides.

| Info Page | WWReds                           | REVISIONS        |
|-----------|----------------------------------|------------------|
|           | Custom Furniture                 | MM/DD/YY REMARKS |
|           |                                  | 1/               |
|           | It's like having your own shop!  | 3/               |
|           | Example Customer<br>Work Order # | 4/               |
|           | work Order #                     | 5  /             |