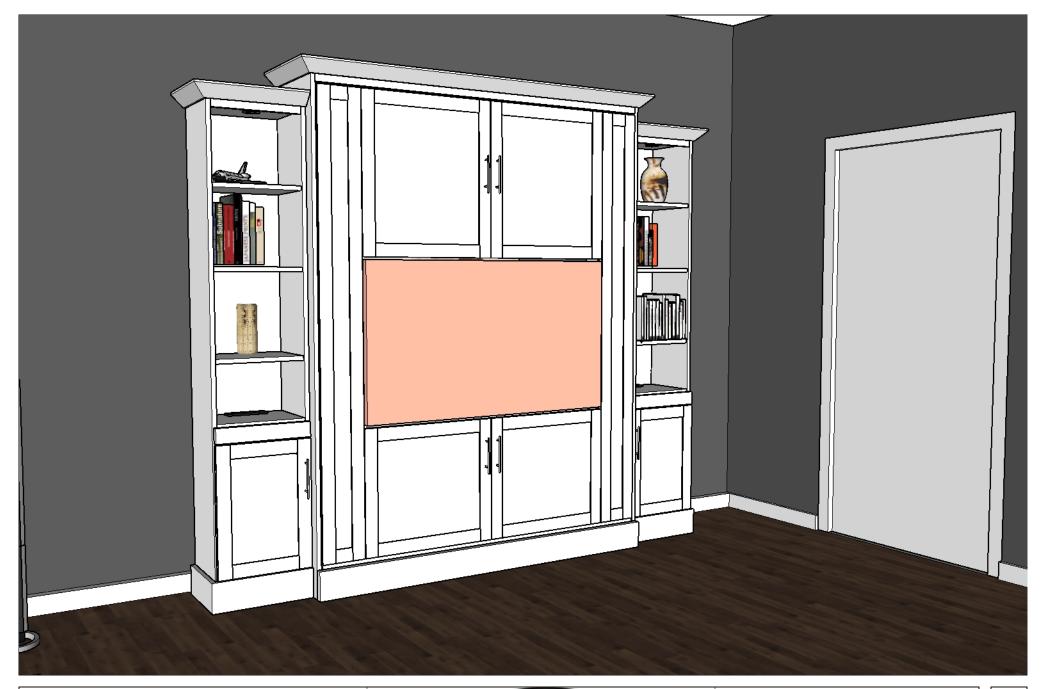

This is designed to fit an LG 55" OLED with about a 1/2" gap on all sides.

| Info Page | WWReds                           | REVISIONS        |
|-----------|----------------------------------|------------------|
|           | Custom Furniture                 | MM/DD/YY REMARKS |
|           |                                  | 1/               |
|           | It's like having your own shop!  | 3/               |
|           | Example Customer<br>Work Order # | 4/               |
|           | work Order #                     | 5  /             |