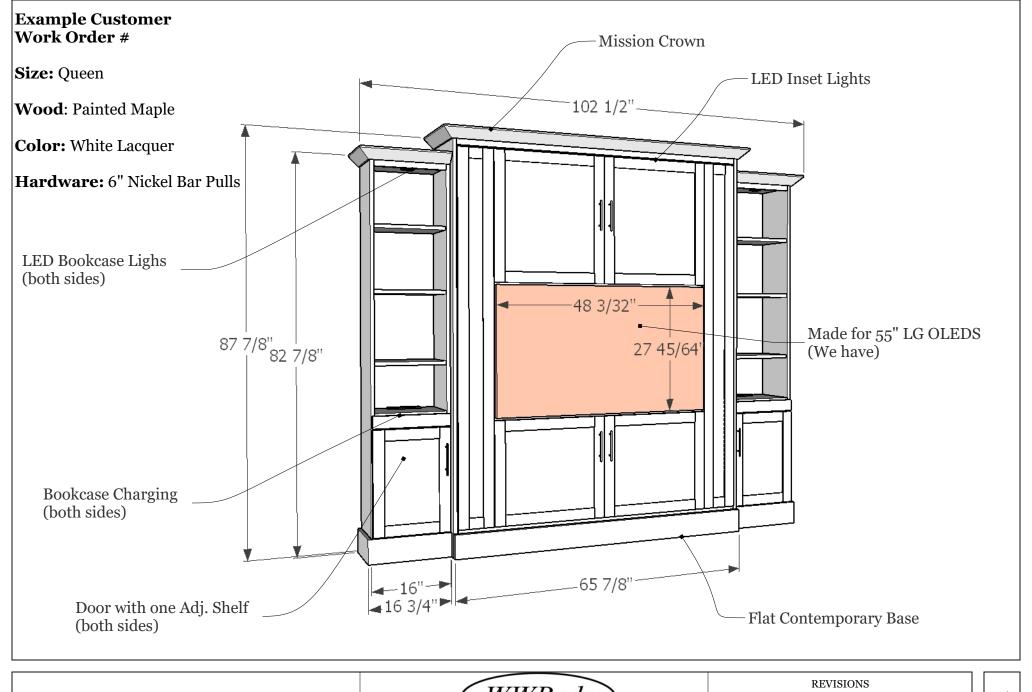

Example Customer Work Order #

Drawn By: Chris Davis

March 7, 2023

**Example Customer** 

Work Order #

Wood: Painted Maple Color: White Lacquer

Size: Queen

Hardware: 6" Nickel Bar Pulls

This is designed to fit an LG 55" OLED with about a 1/2" gap on all sides.

| Info Page | WWReds                           | REVISIONS        |
|-----------|----------------------------------|------------------|
|           | Custom Furniture                 | MM/DD/YY REMARKS |
|           |                                  | 1/               |
|           | It's like having your own shop!  | 3/               |
|           | Example Customer<br>Work Order # | 4/               |
|           | work Order #                     | 5  /             |