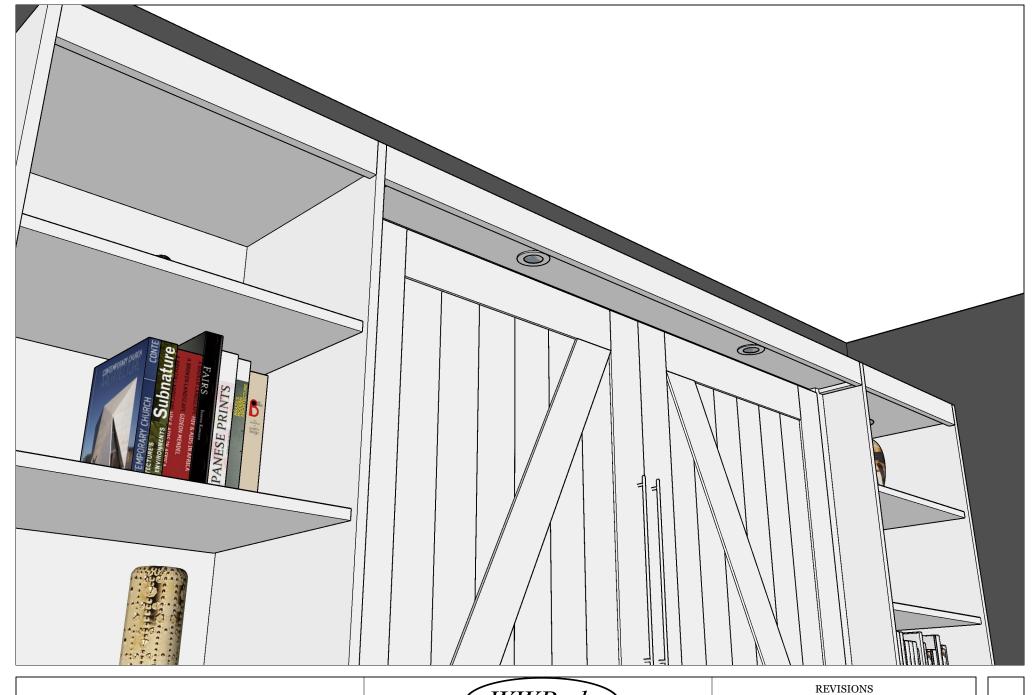

## **Bookcase Lights**

Not on your Work Order but we can add lights to the top of each bookcase. They are \$60 each if you like to add them. You'll also need a touch switch that works independently of the center lights.

| Extras: Bookcase Lights | WWReds                                                                     | REVISIONS             |
|-------------------------|----------------------------------------------------------------------------|-----------------------|
|                         | Custom Furniture                                                           | MM/DD/YY REMARKS  1// |
|                         | It's like having your own shop!  ***Customer's Name***  ***Work Order #*** | 3/<br>4/              |
|                         | *** Work Order #***                                                        | 5/                    |