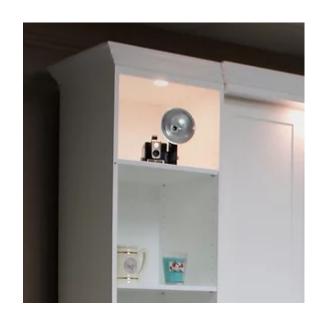

## **Bookcase Lights**

Not on your Work Order but we can add lights to the top of each bookcase. They are \$60 each if you like to add them. You'll also need a touch switch that works independently of the center lights.

| Extras: Bookcase Lights | WWReds                                                                     | REVISIONS             |
|-------------------------|----------------------------------------------------------------------------|-----------------------|
|                         | Custom Furniture                                                           | MM/DD/YY REMARKS  1// |
|                         | It's like having your own shop!  ***Customer's Name***  ***Work Order #*** | 3/<br>4/              |
|                         | *** Work Order #***                                                        | 5/                    |