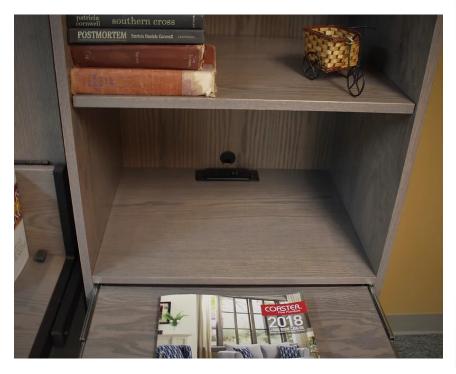

## **Extras: Bookcase Charging Station**

These outlets are normally placed at the back of the shelf above the drink tray pullout. They come with two 110V receptacles with Child Safety Locks and a 10 amp rating. Also charge/power your phone, tablet or MP3 player with a USB 2.1 charger.