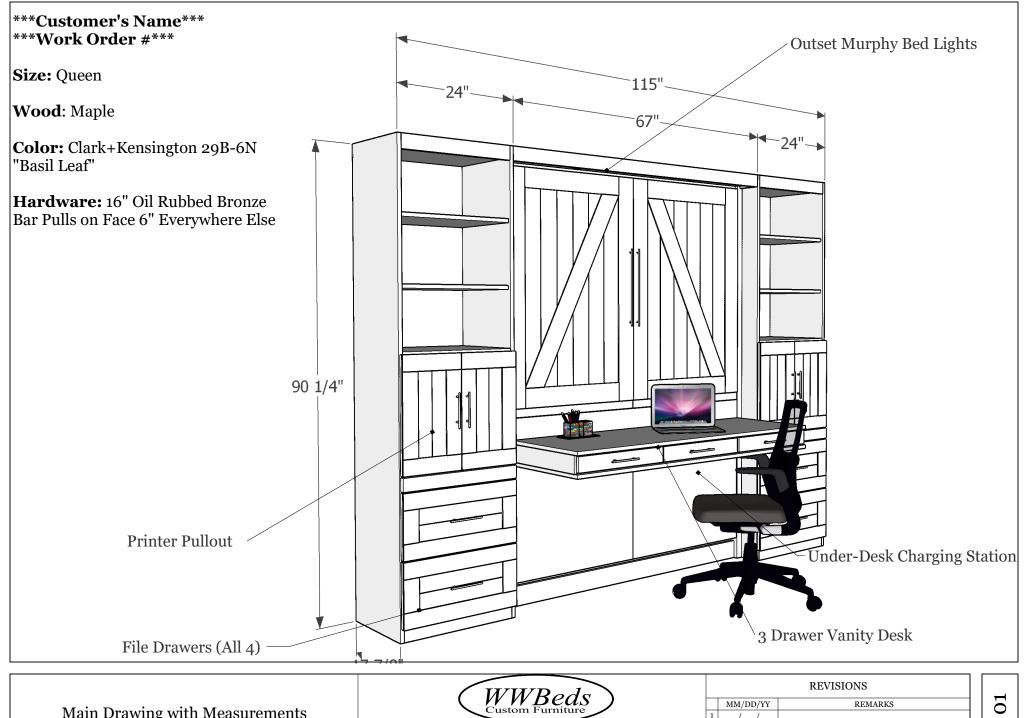

\*\*\*Customer's Name\*\*\*
\*\*\*Work Order #\*\*\*

Drawn By: Logan Davis

March 10, 2023

| Main Drawing with Measurements | WWReds                          | REVISIONS                  |
|--------------------------------|---------------------------------|----------------------------|
|                                | Custom Furniture                | MM/DD/YY   REMARKS   1   / |
|                                | It's like having your own shop! | 2/                         |
|                                | ***Customer's Name***           | 3/                         |
|                                | ***Work Order #***              | 4  /  <br>  5  //_         |