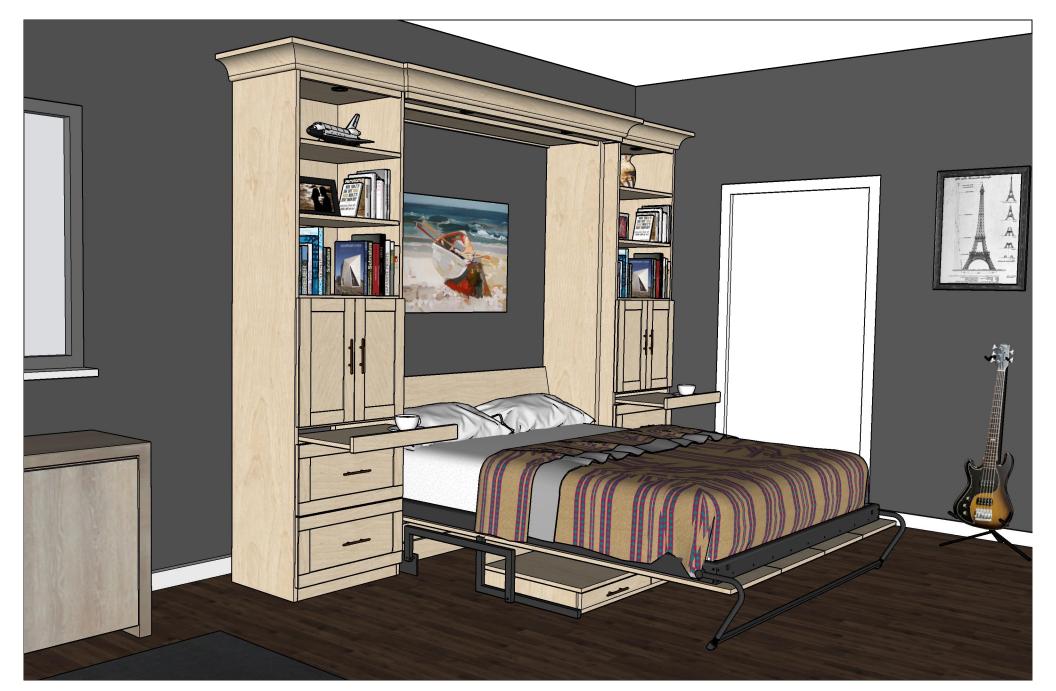

Style 123-1123d
Wood: Maple
Color: Natural (clear coat)
Size: Queen
Hardware: 16" Oil Rubbed Bronze Bar Pulls on face
6" Oil Rubbed Bronze Bar pulls everywhere else.

16" Bar Pulls Oil Rubbed Bronze

6" Bar Pulls Oil Rubbed Bronze