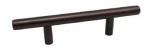

Style 123-1123d
Wood: Maple
Color: Natural (clear coat)
Size: Queen
Hardware: 16" Oil Rubbed Bronze Bar Pulls on face
6" Oil Rubbed Bronze Bar pulls everywhere else.

16" Bar Pulls Oil Rubbed Bronze

6" Bar Pulls Oil Rubbed Bronze