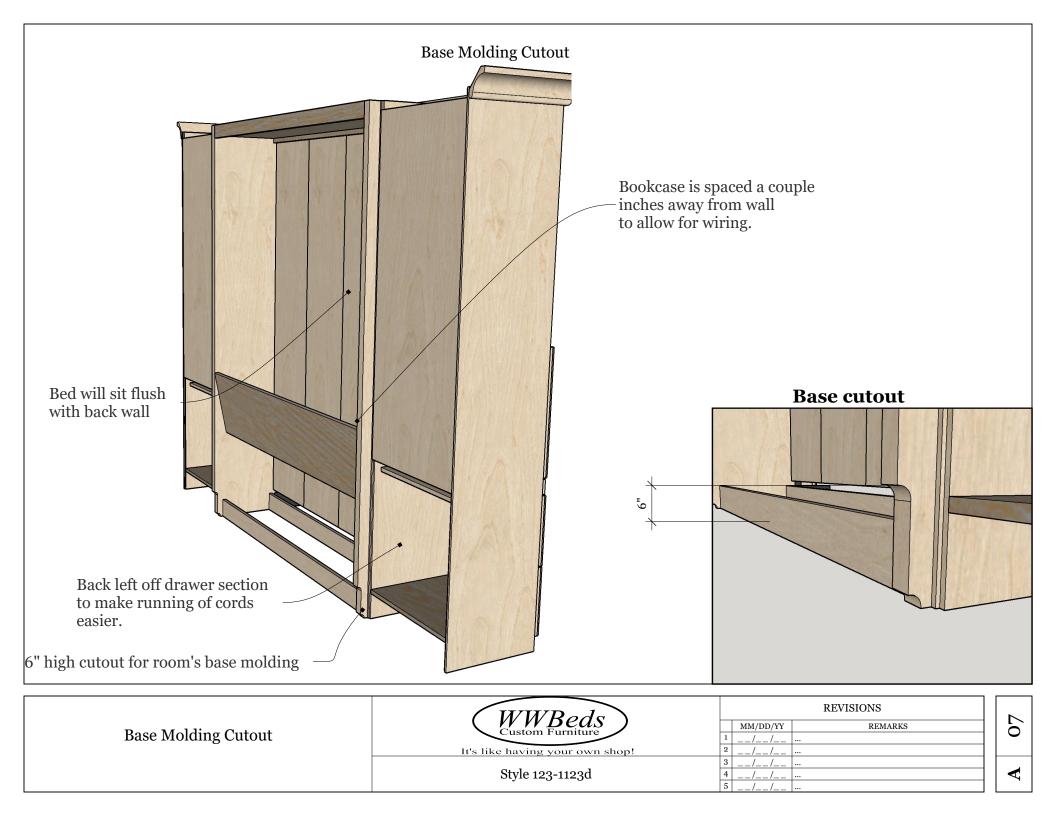

-|---|
| Face Closed | Custom Furniture                | MM/DD/YY REMARKS                                |   | Ď |
|             | It's like having your own shop! | 2/                                              |   |   |
|             | Style 123-1123d                 | 3      //          4      //          5      // | < | ł |



|           | WWBads                          | REVISIONS                             |    |
|-----------|---------------------------------|---------------------------------------|----|
| Face Open | Custom Furniture                | MM/DD/YY REMARKS                      | 00 |
| ruce open | It's like having your own shop! |                                       |    |
|           | Style 123-1123d                 | 3    //        4    //        5    // | A  |



|             |                                                    | <image/>                                                                                                                            |
|-------------|----------------------------------------------------|-------------------------------------------------------------------------------------------------------------------------------------|
| Drink Trays | It's like having your own shop!<br>Style 123-1123d | REVISIONS         80           1        //            2        /            3        /            4        /            5         / |



Eustom Furniture It's like having your own shop!

| REVISIONS |          |         |  |
|-----------|----------|---------|--|
|           | MM/DD/YY | REMARKS |  |
| 1         | //