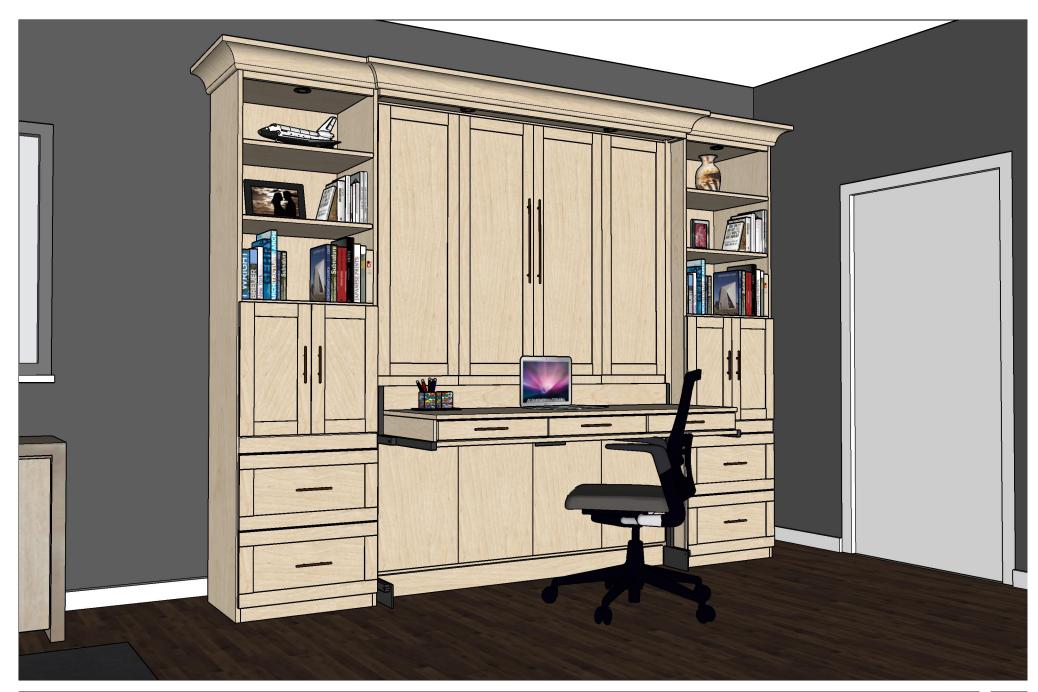

Style 123-1123d
Wood: Maple
Color: Natural (clear coat)
Size: Queen
Hardware: 16" Oil Rubbed Bronze Bar Pulls on face
6" Oil Rubbed Bronze Bar pulls everywhere else.

16" Bar Pulls Oil Rubbed Bronze

6" Bar Pulls Oil Rubbed Bronze