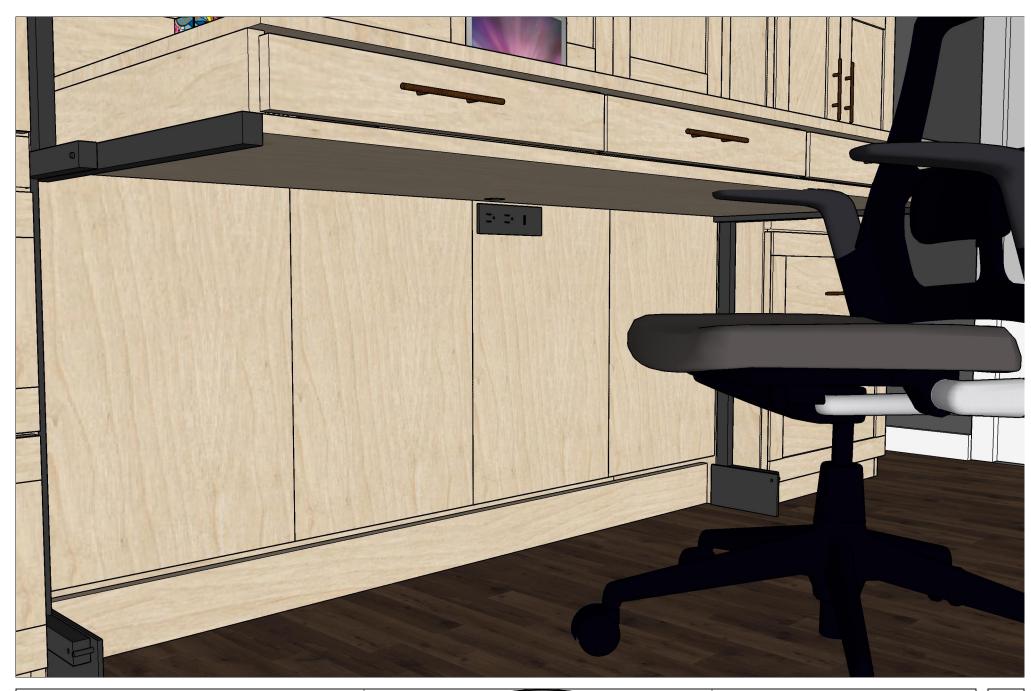

١

Style 123-1123d

|                             | WWDada                          | REVISIONS        |    |
|-----------------------------|---------------------------------|------------------|----|
| Under Desk Charging Station | (WWBeds<br>Custom Furniture)    | MM/DD/YY REMARKS | 10 |
| Chief Desk charging station | It's like having your own shop! | 2/               |    |
|                             | Style 123-1123d                 | 3//              |    |
|                             | 5tyle 120 1120a                 | 5/               |    |