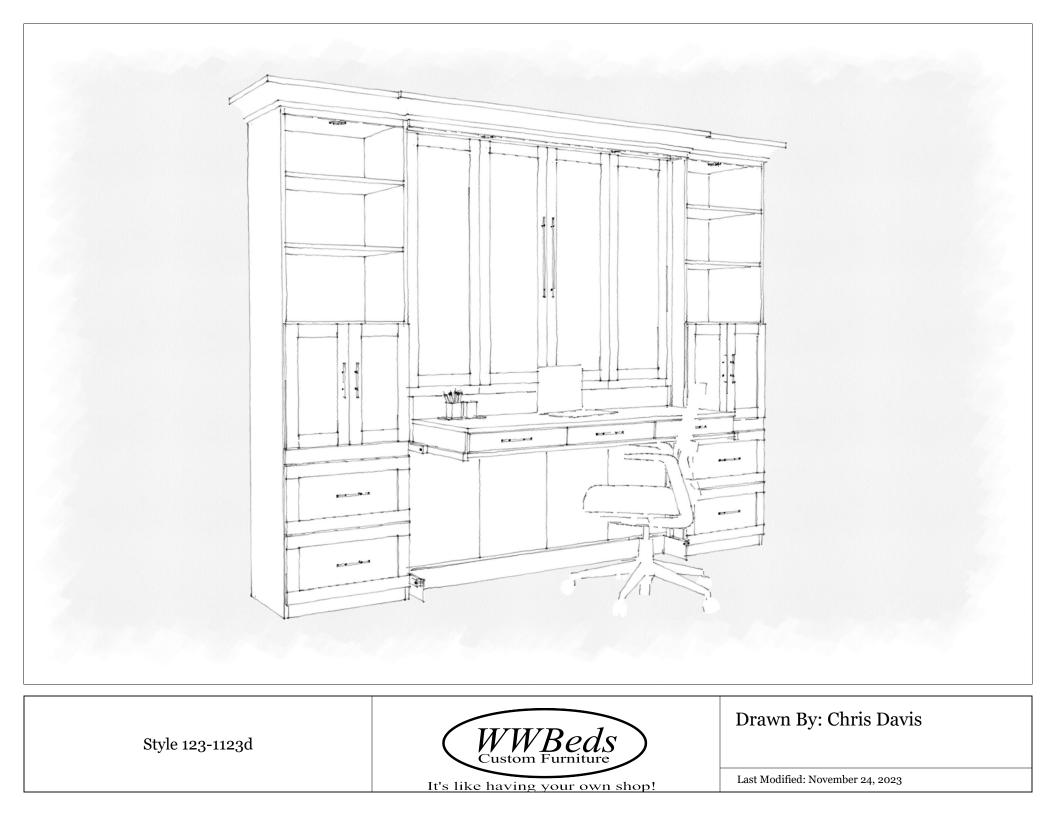

Style 123-1123d
Wood: Maple
Color: Natural (clear coat)
Size: Queen
Hardware: 16" Oil Rubbed Bronze Bar Pulls on face
6" Oil Rubbed Bronze Bar pulls everywhere else.

16" Bar Pulls Oil Rubbed Bronze

6" Bar Pulls Oil Rubbed Bronze