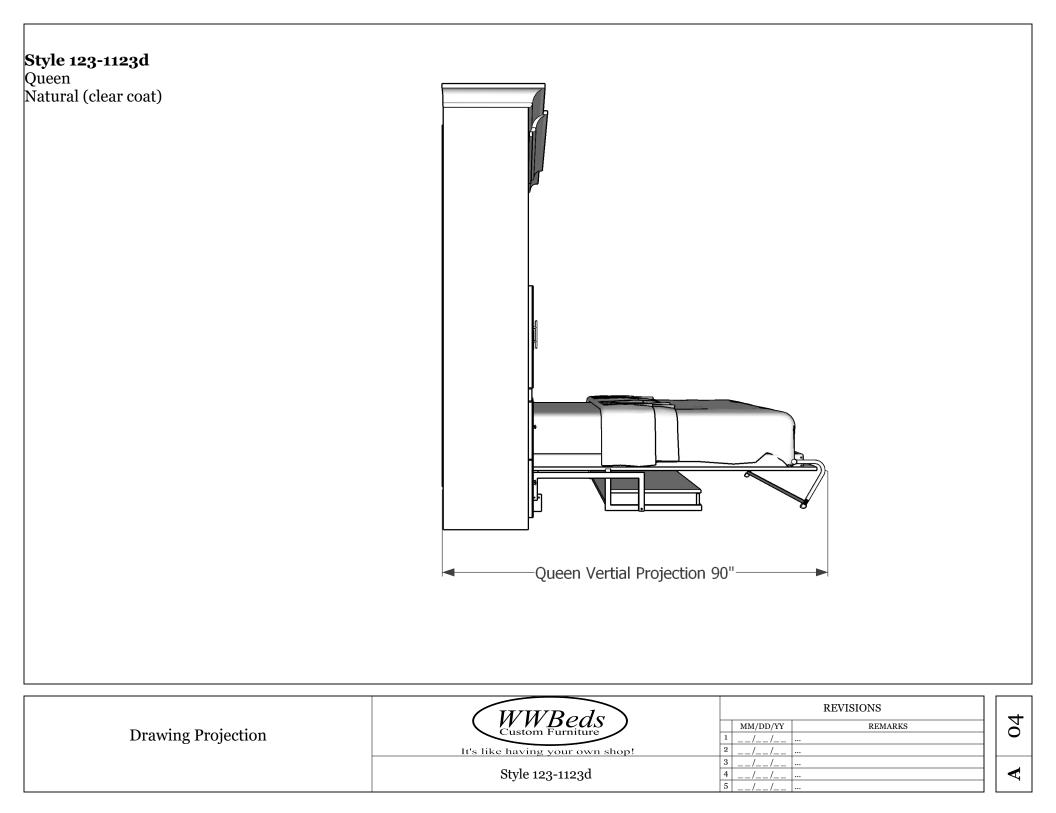

Style 123-1123d
Wood: Maple
Color: Natural (clear coat)
Size: Queen
Hardware: 16" Oil Rubbed Bronze Bar Pulls on face
6" Oil Rubbed Bronze Bar pulls everywhere else.

16" Bar Pulls Oil Rubbed Bronze

6" Bar Pulls Oil Rubbed Bronze