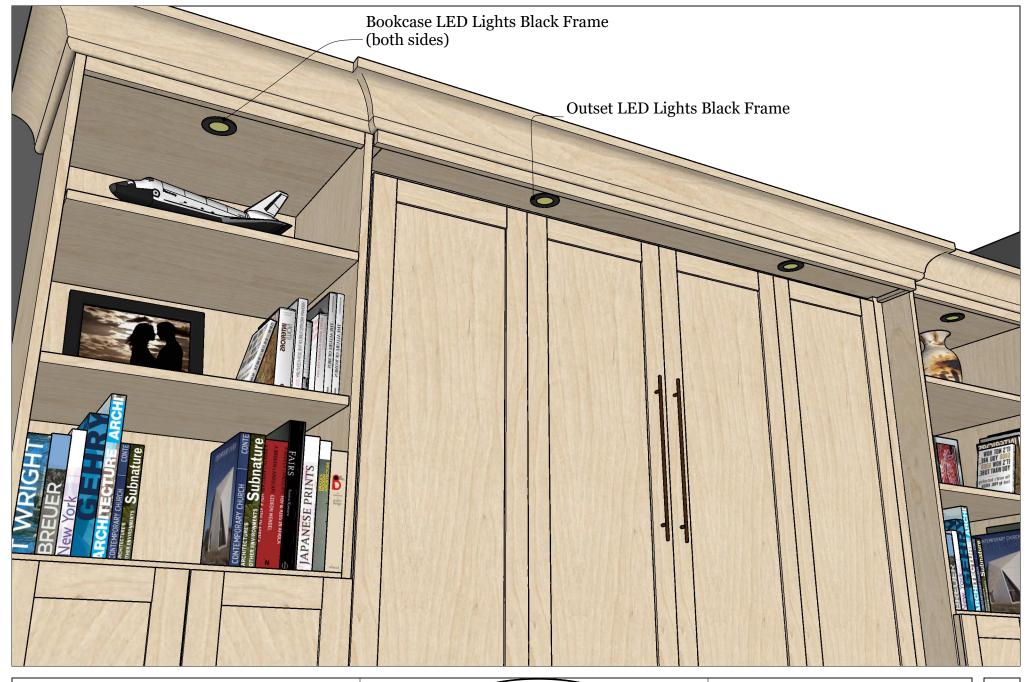

|             | WWBeds                          | REVISIONS                                       |   | ~ |
|-------------|---------------------------------|-------------------------------------------------|---|---|
| Face Closed | Custom Furniture                | MM/DD/YY REMARKS                                |   | Ď |
|             | It's like having your own shop! | 2/                                              |   |   |
|             | Style 123-1123d                 | 3      //          4      //          5      // | < | ł |

|           | WWBads                          | REVISIONS                             |    |
|-----------|---------------------------------|---------------------------------------|----|
| Face Open | Custom Furniture                | MM/DD/YY REMARKS                      | 00 |
| ruce open | It's like having your own shop! |                                       |    |
|           | Style 123-1123d                 | 3    //        4    //        5    // | A  |